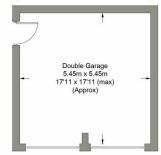

## Plot 3, St,. Francis Green, Bardney

(Not Shown In Actual Location / Orientation)

First Floor

Approximate Gross Internal Area = 207.9 sq m / 2238 sq ft Double Garage = 30 sq m / 323 sq ft

Total = 237.9 sq m / 2561 sq ft