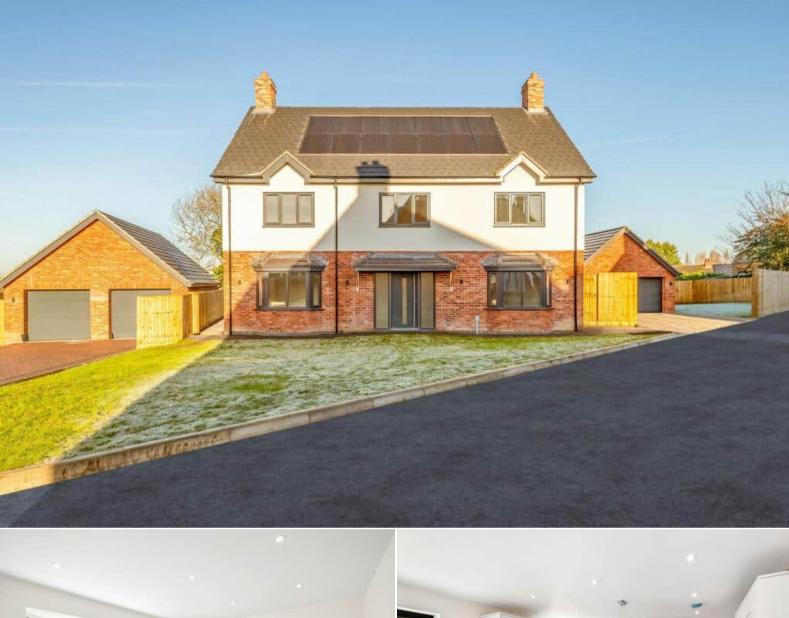

## St Francis Green Lincoln

Bettermove are proud to present this impressive 5 bedroom detached house in Bardney within a development of five luxury ecohomes available with no forward chain.

The property benefits from double glazing, solar panels, air source heat pumps and has off street parking available via the driveway and a detached garage. The council tax band is to be confirmed.

The interior of this beautifully presented property briefly comprises a living room, dining room, spacious and open fitted kitchen with Quartz Worktops and Island, convenient WC on the ground floor. The first floor consists of 5 double bedrooms, including the master bedroom with an ensuite bathroom and the family bathroom. The exterior boasts a landscaped front garden and turfed rear garden perfect for enjoying the summer months.

Located in the popular village of Bardney, the property is close to a range of amenities from nearby villages and excellent transport connections can be found from the A15, the A158 and many local bus routes providing easy access to Lincoln city centre.