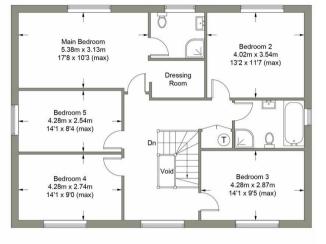

The interior of this beautifully presented property briefly comprises a living room, dining room, spacious and open fitted kitchen with Quartz Worktops and Island, convenient WC on the ground floor. The first floor consists of 5 double bedrooms, including the master bedroom with an ensuite bathroom and the family bathroom. The exterior boasts a landscaped front garden and turfed rear garden perfect for enjoying the summer months.

## Plot 3, St,. Francis Green, Bardney

(Not Shown In Actual Location / Orientation)

First Floor

Approximate Gross Internal Area = 207.9 sq m / 2238 sq ft Double Garage = 30 sq m / 323 sq ft

Total = 237.9 sq m / 2561 sq ft