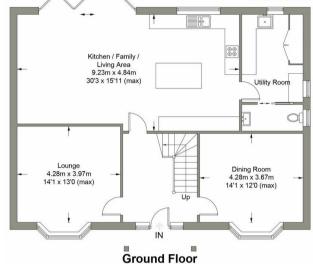

The interior of this beautifully presented property briefly comprises a living room, dining room, spacious and open fitted kitchen with Quartz Worktops and Island, convenient WC on the ground floor. The first floor consists of 5 double bedrooms, including the master bedroom with an ensuite bathroom and the family bathroom. The exterior boasts a landscaped front garden and turfed rear garden perfect for enjoying the summer months.

## Plot 3, St,. Francis Green, Bardney

(Not Shown In Actual Location / Orientation)

First Floor

Approximate Gross Internal Area = 207.9 sq m / 2238 sq ft Double Garage = 30 sq m / 323 sq ft

Total = 237.9 sq m / 2561 sq ft