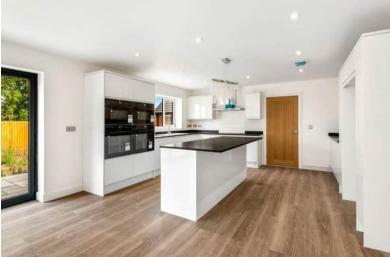

The interior of this beautifully presented property briefly comprises a living room, dining room, spacious and open fitted kitchen with Quartz Worktops and Island, convenient WC on the ground floor. The first floor consists of 5 double bedrooms, including the master bedroom with an ensuite bathroom and the family bathroom. The exterior boasts a landscaped front garden and turfed rear garden perfect for enjoying the summer months.