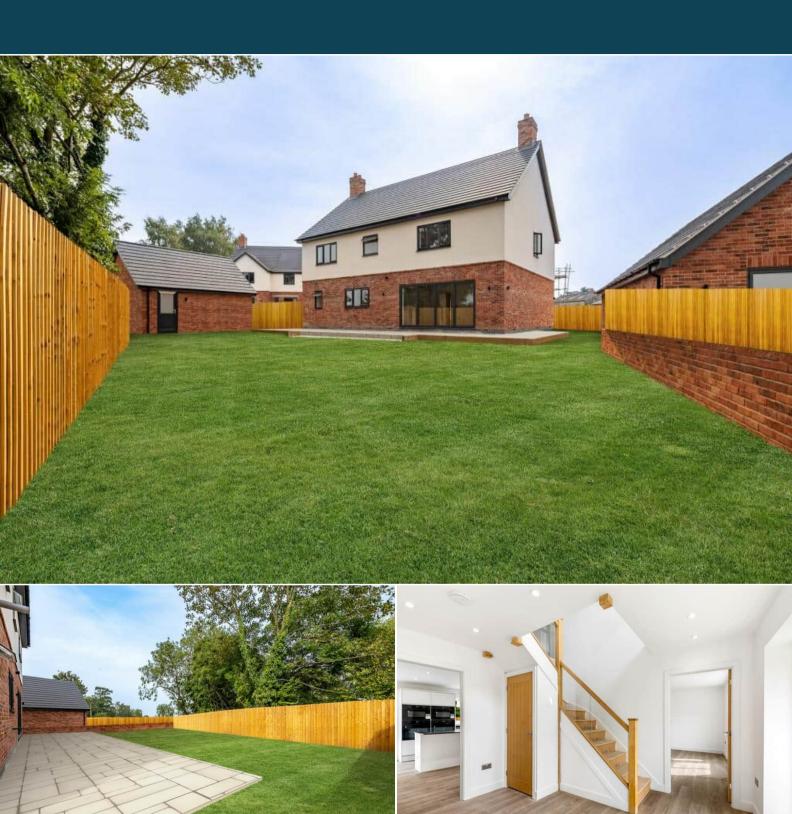

The interior of this beautifully presented property briefly comprises a living room, dining room, spacious and open fitted kitchen with Quartz Worktops and Island, convenient WC on the ground floor. The first floor consists of 5 double bedrooms, including the master bedroom with an ensuite bathroom and the family bathroom. The exterior boasts a landscaped front garden and turfed rear garden perfect for enjoying the summer months.