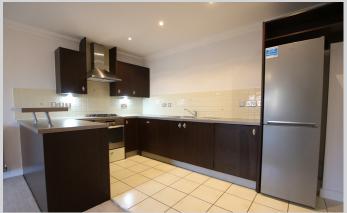

## 3 Drey House, Squirrel Walk Berkshire RG41 3AA

£1,300 pcm

Available June on an unfurnished basis, for a minimum 12 month tenancy term. Sorry no PETS. A ground floor purpose built apartment about a mile out of town with spacious open plan living/dining/kitchen with integrated fridge/freezer, oven and hob, dishwasher and washing machine. There is a large double bedroom with fitted wardrobes and en-suite shower room, second double bedroom again with fitted wardrobes and a family bathroom. Double glazed and gas fired central heating.