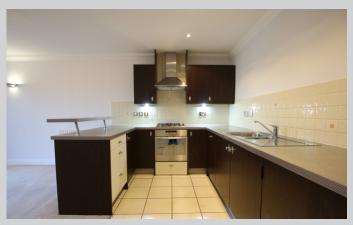

## 3 Drey House, Squirrel Walk Berkshire RG41 3AA

£1,300 pcm

Available June on an unfurnished basis, for a minimum 12 month tenancy term. Sorry no PETS. A ground floor purpose built apartment about a mile out of town with spacious open plan living/dining/kitchen with integrated fridge/freezer, oven and hob, dishwasher and washing machine. There is a large double bedroom with fitted wardrobes and en-suite shower room, second double bedroom again with fitted wardrobes and a family bathroom. Double glazed and gas fired central heating.