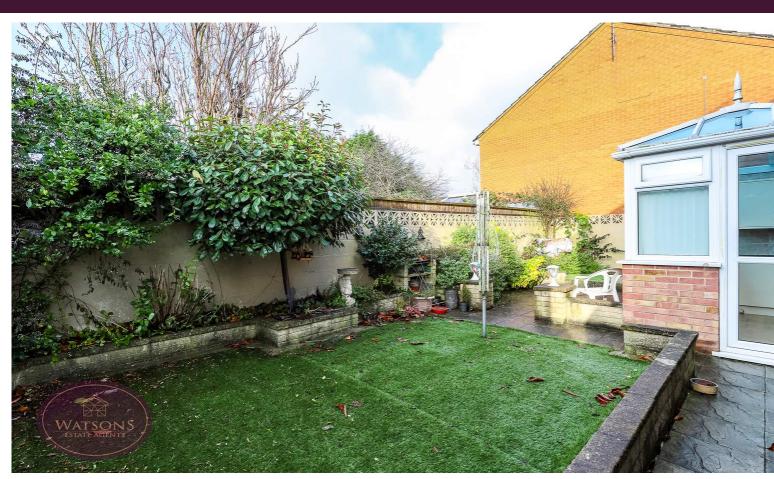

#### Outside

To the front of the property are flower bed borders with a range of plants & shrubs, concrete driveway to the left of the property leading alongside to the detached garage fitted with power and up & over door. A paved pathway leads across the front to the entrance door and to the second brick paved driveway on the right hand side of the property. The low maintenance rear garden is enclosed by brick walls with gated access to the driveways on either side and comprises paved patio area, artificial lawn and flower bed borders with a range of plants and shrubs.