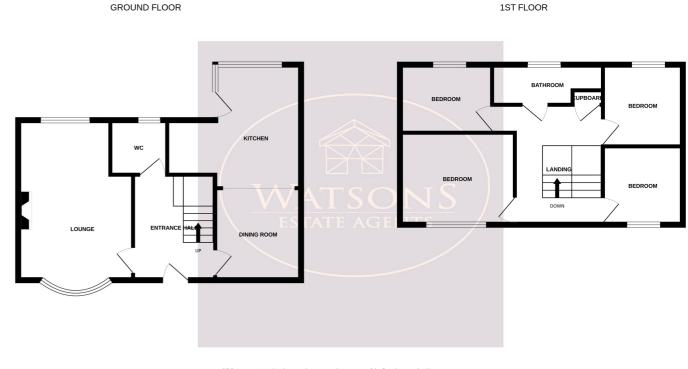

# **Ground Floor**

# **Entrance Hall**

Composite entrance door to the front, laminate wood flooring, radiator and under stairs storage cupboard. Doors to the lounge, kitchen and wc, stairs to the first floor.

# Lounge

4.84m x 3.49m (15' 11" x 11' 5") UPVC double glazed bay window to the front, wooden fireplace surround with inset real flame gas fire, 2 radiators and uPVC double glazed window to the rear.

## **Dining Room**

2.61m x 2.4m (8' 7" x 7' 10") UPVC double glazed window to the front, radiator, laminate wood flooring and opening to the kitchen.

#### Kitchen

4.23m x 3.91m (13' 11" x 12' 10") A range of matching high gloss wall & base units with worksurfaces incorporating an inset 1.5 bowl stainless steel sink & drainer unit. Integrated appliances including double electric oven, dishwasher and electric hob with extractor over. Space for fridge freezer, plumbing for washing machine, radiator and cupboard housing the wall mounted combination boiler. Laminate wood flooring, partly tiled walls, ceiling lantern, uPVC double glazed windows to the rear and side, uPVC double glazed door to the rear garden.

#### WC

WC, vanity sink unit and obscured uPVC double glazed window to the rear.

# **First Floor**

## Landing

UPVC double glazed window to the front, access to the attic and built in storage cupboard. Doors to all bedrooms and the bathroom.

Whilst every attempt has been made to ensure the accuracy of the floorplan contained here, measurement of doors, windows, norms and any other items are approximate and no responsibility is taken for any error, omission or mis-statement. This plan is for illustrative purposes only and should be used as such by any prospective purchaser. The services, systems and appliances shown have not been tested and no guarante as to their operability or efficiency can be given.

# Bedroom

3.51m x 2.65m (11' 6" x 8' 8") UPVC double glazed window to the front and radiator.

## **Bedroom 2**

2.73m x 2.1m (8' 11" x 6' 11") UPVC double glazed window to the rear and radiator.

# **Bedroom 3**

 $2.41m\ x\ 2.38m\ (7'\ 11''\ x\ 7'\ 10")$  UPVC double glazed window to the rear and radiator.

#### Bedroom 4

2.4m x 2.37m (7' 10" x 7' 9") UPVC double glazed window to the front and radiator.

## **Bathroom**

White 4 piece suite comprising; wc, vanity sink unit, panelled bath and shower cubicle with mains fed shower. Fully tiled walls, chrome heated towel rail and 2 obscured uPVC double glazed windows to the rear.