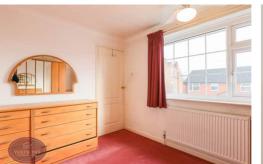

# Bedroom

3.51m x 2.65m (11' 6" x 8' 8") UPVC double glazed window to the front and radiator.

## **Bedroom 2**

2.73m x 2.1m (8' 11" x 6' 11") UPVC double glazed window to the rear and radiator.

# **Bedroom 3**

 $2.41m\ x\ 2.38m\ (7'\ 11''\ x\ 7'\ 10")$  UPVC double glazed window to the rear and radiator.

#### Bedroom 4

2.4m x 2.37m (7' 10" x 7' 9") UPVC double glazed window to the front and radiator.