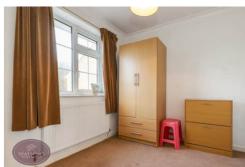

# Bedroom

3.51m x 2.65m (11' 6" x 8' 8") UPVC double glazed window to the front and radiator.

## **Bedroom 2**

2.73m x 2.1m (8' 11" x 6' 11") UPVC double glazed window to the rear and radiator.

# **Bedroom 3**

 $2.41m\ x\ 2.38m\ (7'\ 11''\ x\ 7'\ 10")$  UPVC double glazed window to the rear and radiator.

#### Bedroom 4

2.4m x 2.37m (7' 10" x 7' 9") UPVC double glazed window to the front and radiator.