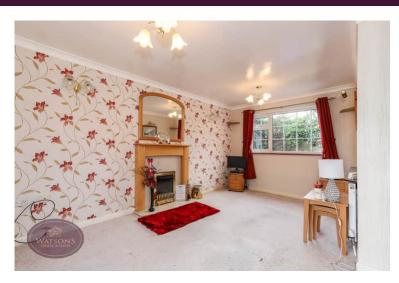

# Lounge

4.84m x 3.49m (15' 11" x 11' 5") UPVC double glazed bay window to the front, wooden fireplace surround with inset real flame gas fire, 2 radiators and uPVC double glazed window to the rear.