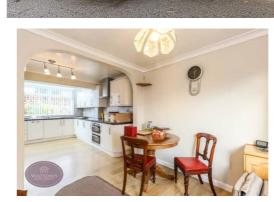

#### Kitchen

4.23m x 3.91m (13' 11" x 12' 10") A range of matching high gloss wall & base units with worksurfaces incorporating an inset 1.5 bowl stainless steel sink & drainer unit. Integrated appliances including double electric oven, dishwasher and electric hob with extractor over. Space for fridge freezer, plumbing for washing machine, radiator and cupboard housing the wall mounted combination boiler. Laminate wood flooring, partly tiled walls, ceiling lantern, uPVC double glazed windows to the rear and side, uPVC double glazed door to the rear garden.