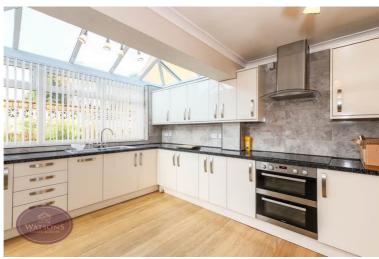

#### Kitchen

4.23m x 3.91m (13' 11" x 12' 10") A range of matching high gloss wall & base units with worksurfaces incorporating an inset 1.5 bowl stainless steel sink & drainer unit. Integrated appliances including double electric oven, dishwasher and electric hob with extractor over. Space for fridge freezer, plumbing for washing machine, radiator and cupboard housing the wall mounted combination boiler. Laminate wood flooring, partly tiled walls, ceiling lantern, uPVC double glazed windows to the rear and side, uPVC double glazed door to the rear garden.