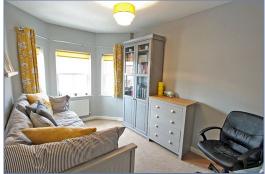

## **Bedroom One**

10' 6" x 9' 9" (3.21m x 2.96m)

## **Bedroom Two**

12' 8" x 8' 5" (3.87m x 2.57m)

## **Bedroom Three**

6' 11" x 6' 10" (2.10m x 2.08m)