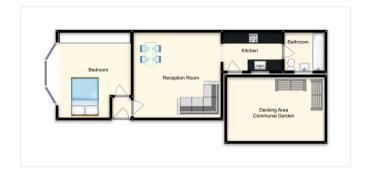

#### **Ground Floor Flat 1, Entrance Hall**

3' 9" x 3' 3" (1.14m x 0.99m) max. Fitted carpet.

### **Living Room**

14' 0" x 11' 10" (4.27m x 3.61m) Radiator, fitted carpet, wall lights, double glazed window to rear, opening to Kitchen:

#### Modern Kitchen

9' 0" x 6' 3" ( $2.74m \times 1.91m$ ) Matching wall and base units with stone worktops, oven, hob, extractor, sink & drainer, integrated under counter fridge/freezer, plumbed for washing machine, double glazed window, double glazed door to garden.

#### One Bedroom

13'  $8" \times 11' \cdot 10" (4.17m \times 3.61m)$  Radiator, fitted carpet, double glazed bay window to front.

## **Spacious Bathroom**

6' 5" x 5' 10" (1.96m x 1.78m) White bath with overhead shower and screen, wash hand basin with cupboard below, wc, extractor, double glazed window.