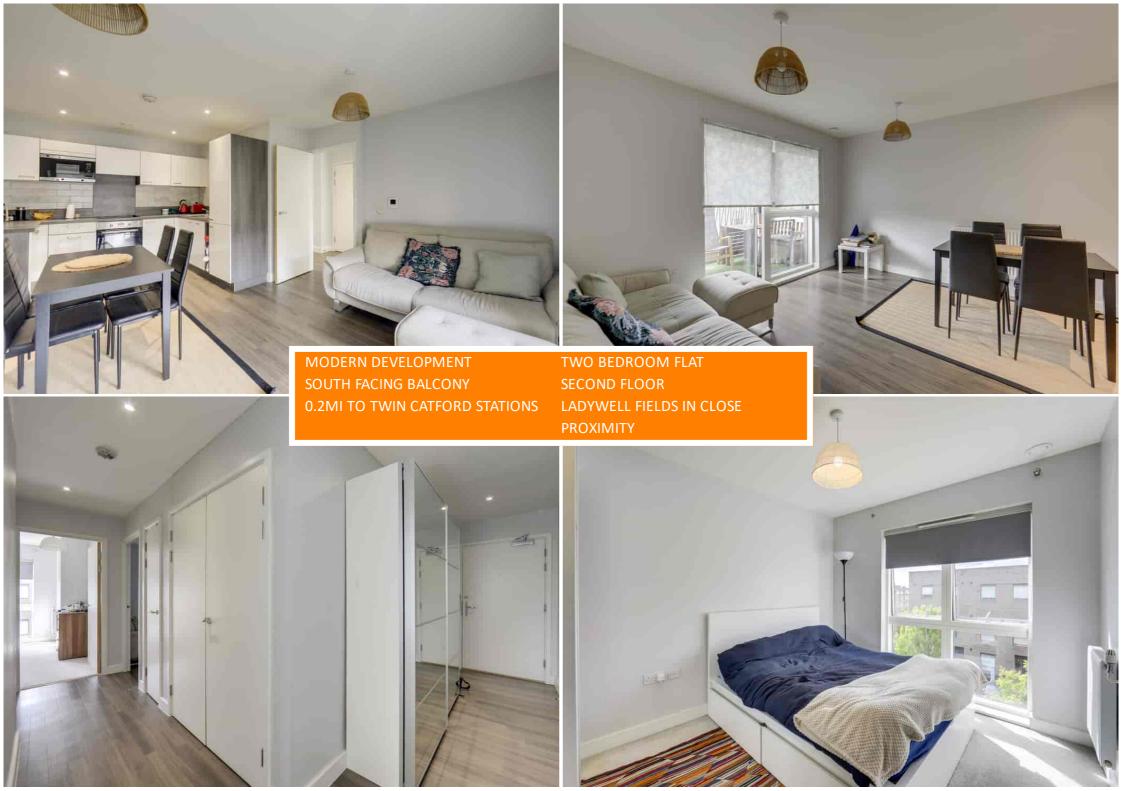

# Read all about it...

Offered the the market with no onward chain - this fantastic two bedroom flat is located on the second floor of Dempsey Court, a modern apartment block in the heart of Catford. Internally this flat boasts a large entrance hall, with a handy utility and storage cupboard, leading to a spacious open plan lounge and kitchen with integrated appliances, two good sized bedrooms and a modern bathroom. This flat also benefits a south facing balcony.

### Lounge

13' 0" x 10' 1" (3.96m x 3.07m)

Double-glazed windows and door to balcony, pendant ceiling lights, radiator, laminate wood flooring.

#### Kitchen

9' 8" x 8' 1" (2.95m x 2.46m)

Ceiling spotlights, fitted kitchen units, 1.5 bowl sink with mixer tap and drainer, integrated fridge/freezer, microwave, oven, electric hob and extractor hood, laminate wood flooring.

#### **Bedroom**

10' 4" x 9' 1" (3.15m x 2.77m)

Double-glazed windows, pendant ceiling lights, radiator, fitted carpet.

#### **Bedroom**

10' 6" x 7' 6" (3.20m x 2.29m)

Double-glazed window, pendant ceiling light, radiator, fitted carpet.