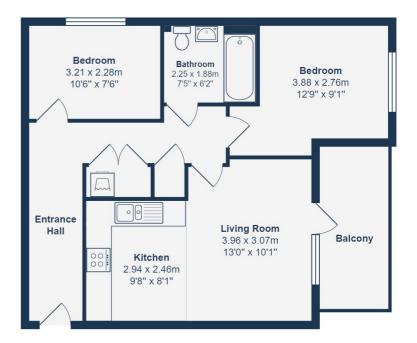

## SECOND FLOOR

### Hallway

Pendant ceiling lights, storage cupboards housing boiler and washing machine, radiators, laminate wood flooring.

### Lounge

13' 0" x 10' 1" (3.96m x 3.07m)

Double-glazed windows and door to balcony, pendant ceiling lights, radiator, laminate wood flooring.

#### Kitchen

9' 8" x 8' 1" (2.95m x 2.46m)

Ceiling spotlights, fitted kitchen units, 1.5 bowl sink with mixer tap and drainer, integrated fridge/freezer, microwave, oven, electric hob and extractor hood, laminate wood flooring.

#### **Bedroom**

10' 4" x 9' 1" (3.15m x 2.77m)

Double-glazed windows, pendant ceiling lights, radiator, fitted carpet.

#### **Bedroom**

10' 6" x 7' 6" (3.20m x 2.29m)

Double-glazed window, pendant ceiling light, radiator, fitted carpet.

#### Bathroom

7' 5" x 6' 2" (2.26m x 1.88m)

Ceiling spotlights, bathtub with shower and screen, washbasin on vanity unit, WC, heated towel rail, tiled flooring.

#### Second Floor

Total Area: 55.4 m<sup>2</sup> ... 596 ft<sup>2</sup> (excluding balcony)

Drawn for Stanfords Sales & Lettings

This floorplan is for illustrative purposes only. Whilst every effort has been made to ensure the accuracy of the plan, the dimensions and total area are approximated only and should not be relied upon.