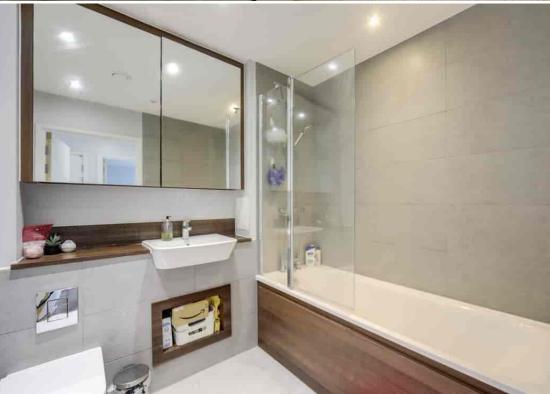

#### Bathroom

7' 5" x 6' 2" (2.26m x 1.88m)

Ceiling spotlights, bathtub with shower and screen, washbasin on vanity unit, WC, heated towel rail, tiled flooring.