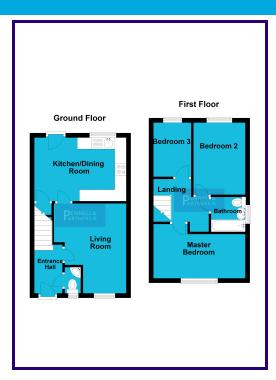

# **ENTRANCE HALL**

1.47m x 3.02m (4' 10" x 9' 11")

## WC

1.13m x 1.53m (3' 8" x 5' 0")

#### LIVING ROOM

3.75m x 5.38m (12' 4" x 17' 8")

#### KITCHEN/DINER

2.87m x 4.76m (9' 5" x 15' 7")

#### FIRST FLOOR LANDNG

3.00m x 2.60m (9' 10" x 8' 6")

#### **MASTER BEDROOM**

2.00m x 4.76m (6' 7" x 15' 7")

## **BEDROOM TWO**

3.64m x 3.94m (11' 11" x 12' 11")

## **BEDROOM THREE**

2.02m x 2.88m (6' 8" x 9' 5")

## **FAMILY BATHROOM**

1.68m x 2.00m (5' 6" x 6' 7")