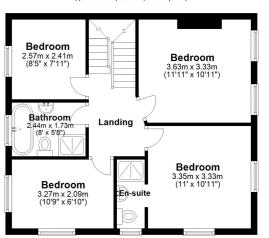

## First Floor Landing

### **Bedroom One**

11' 0" x 10' 11" (3.35m x 3.33m)

#### **En-Suite Shower Room**

#### **Bedroom Two**

11' 11" x 10' 11" (3.63m x 3.33m)

### **Bedroom Three**

10' 9" x 6' 10" (3.28m x 2.08m)

### **Bedroom Four**

8' 5" x 7' 11" (2.57m x 2.41m)

## **Family Bathroom**

8' 0" x 5' 8" (2.44m x 1.73m)