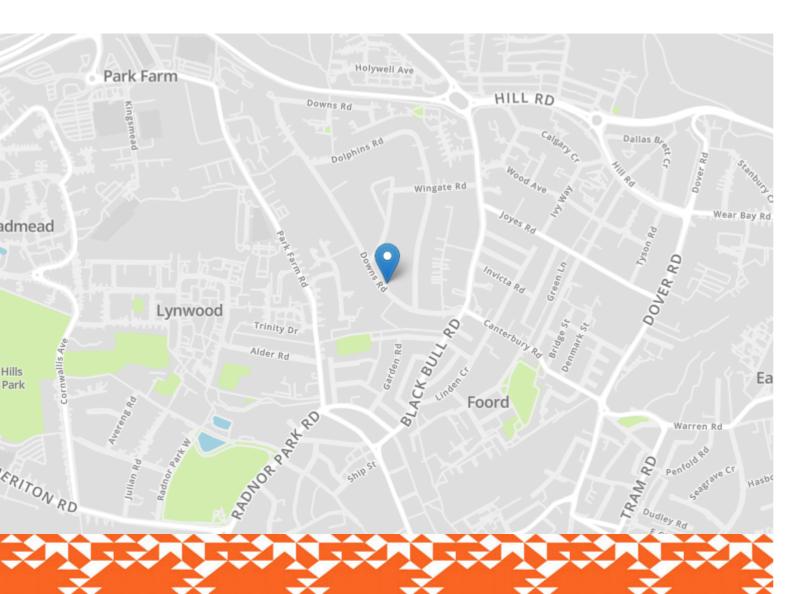

# 12 Downs Road

Folkestone CT19 5PW

## £400,000 FREEHOLD

FOR SALE WITH BURNAP + ABEL... Burnap + Abel are delighted to offer this four bedroom semi detached house situated in the popular residential location of Downs Road, The property is ideally located for Folkestone Central Train Station and is just a couple of minutes walk from the Town Centre. The property is in our opinion in good decorative order and offers a lounge/diner, kitchen/breakfast room, four bedrooms, family bathroom, en-suite shower room and large loft room. Additional benefits include off road parking for multiple vehicles and a low maintenance rear garden. For your chance to view call sole agent Burnap + Abel now on 01303 258590.