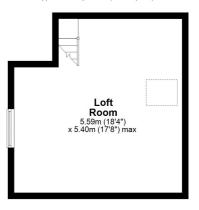

### **Loft Room**

18' 4" x 17' 8" (5.59m x 5.38m)

#### Second Floor

prox. 28.0 sq. metres (301.6 sq.

Whilst every attempt has been made to ensure the accuracy of the floor plan contained here, measurements of doors, windows, rooms and any other items are approximate and no responsibility is taken for any error, omission or mis-statement. This plan is for illustrative purposes only and should be used as such by any prospective purchaser. Plan produced using PlanUp.