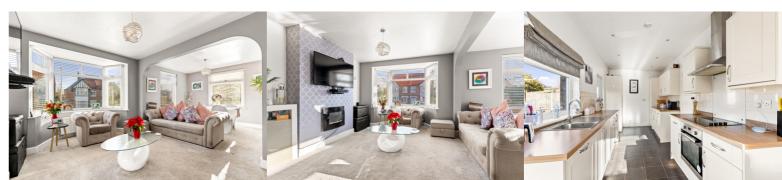

### Lounge

14' 3" x 10' 11" (4.34m x 3.33m)

## **Dining Room**

10' 10" x 10' 10" (3.30m x 3.30m)

# Kitchen/Breakfast Room

22' 1" x 7' 9" (6.73m x 2.36m)