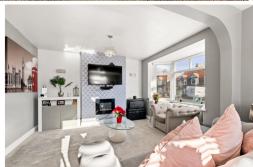

### Lounge

14' 3" x 10' 11" (4.34m x 3.33m)

## **Dining Room**

10' 10" x 10' 10" (3.30m x 3.30m)