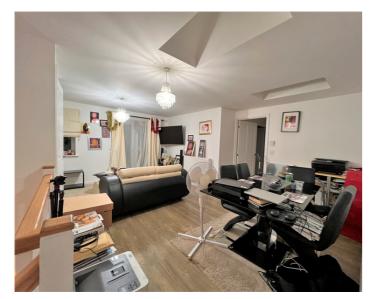

#### **FIRST FLOOR**

ENTRANCE HALL

**KITCHEN** 12' 1" x 6' 2" (3.68m x 1.88m)

LOUNGE/DINER 17' 6" x 15' 0" (5.33m x 4.57m)

BEDROOM ONE 12' 1" x 8' 5" (3.68m x 2.57m)

**BEDROOM TWO** 10' 1" x 8' 5" (3.07m x 2.57m)