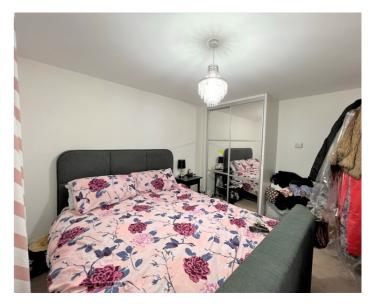

#### **FIRST FLOOR**

ENTRANCE HALL

**KITCHEN** 12' 1" x 6' 2" (3.68m x 1.88m)

LOUNGE/DINER 17' 6" x 15' 0" (5.33m x 4.57m)

BEDROOM ONE 12' 1" x 8' 5" (3.68m x 2.57m)

**BEDROOM TWO** 10' 1" x 8' 5" (3.07m x 2.57m)