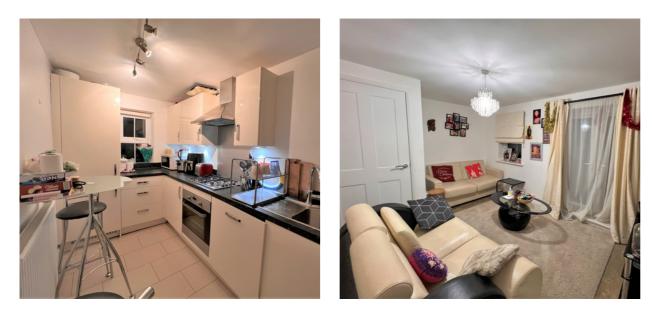

#### **FIRST FLOOR**

ENTRANCE HALL

**KITCHEN** 12' 1" x 6' 2" (3.68m x 1.88m)

LOUNGE/DINER 17' 6" x 15' 0" (5.33m x 4.57m)

BEDROOM ONE 12' 1" x 8' 5" (3.68m x 2.57m)

**BEDROOM TWO** 10' 1" x 8' 5" (3.07m x 2.57m)