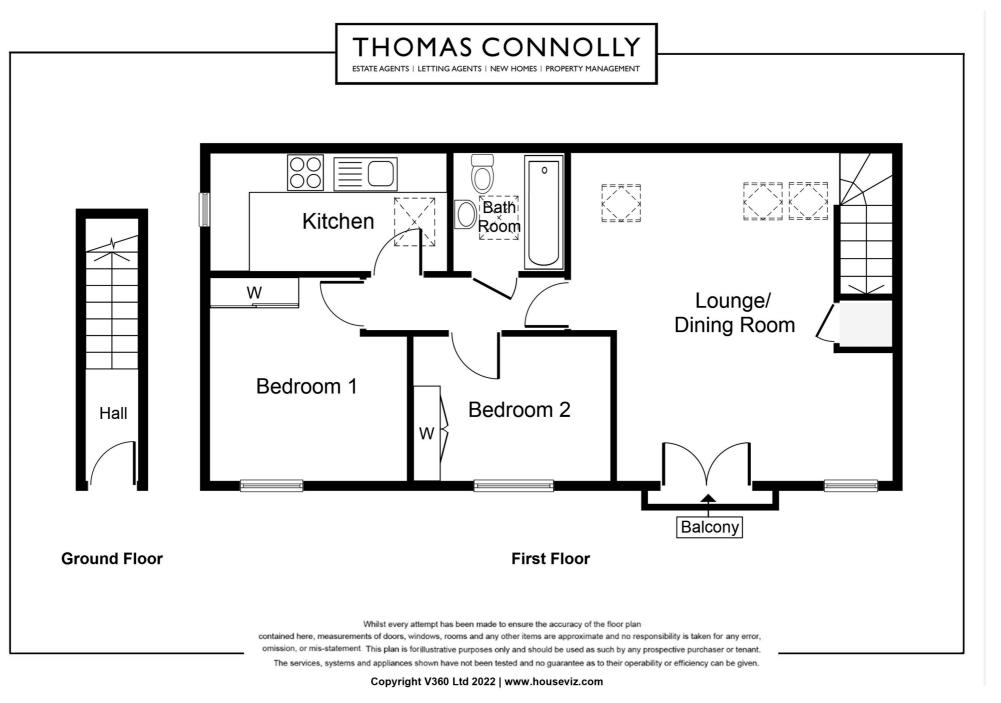

# Summary of Property

Thomas Connolly Estate Agents are delighted to present this two bedroom coach house situated in the desirable area of Brooklands, which provides easy access to both Central Milton Keynes and to the M1 junction 14 with outstanding schools within walking distance.

The accommodation in brief comprises; entrance hall, kitchen, lounge/diner, two bedrooms and a family bathroom. This property also benefits from a rear garden and an allocated car port.

Please contact us for further information or to confirm your viewing appointment.

## **GROUND FLOOR STAIRS TO COACH HOUSE**

#### **FIRST FLOOR**

ENTRANCE HALL

**KITCHEN** 12' 1" x 6' 2" (3.68m x 1.88m)

LOUNGE/DINER 17' 6" x 15' 0" (5.33m x 4.57m)

BEDROOM ONE 12' 1" x 8' 5" (3.68m x 2.57m)

**BEDROOM TWO** 10' 1" x 8' 5" (3.07m x 2.57m)

BATHROOM

**REAR GARDEN** 

ALLOCATED CAR PORT