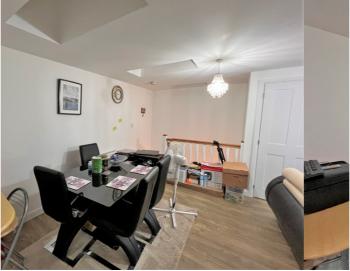

#### **FIRST FLOOR**

ENTRANCE HALL

**KITCHEN** 12' 1" x 6' 2" (3.68m x 1.88m)

LOUNGE/DINER 17' 6" x 15' 0" (5.33m x 4.57m)

BEDROOM ONE 12' 1" x 8' 5" (3.68m x 2.57m)

**BEDROOM TWO** 10' 1" x 8' 5" (3.07m x 2.57m)