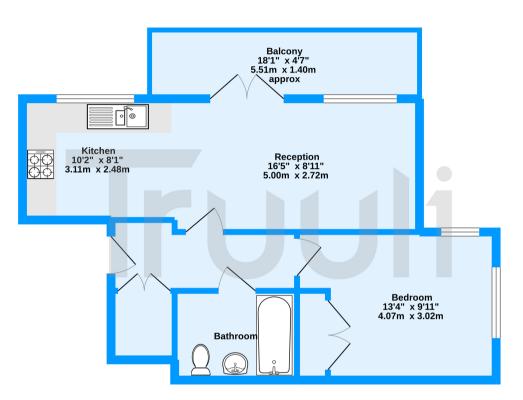

Beulah Hill, Upper Norwood, SE19 TOTAL FLOOR AREA: 483 sq.ft. (44.8 sq.m.) approx. While revery attempt has been made to ensure the accuracy of the flooplan contained here, measurement of doors, window, more made to the management of the flooplan contained here, measurement omission or mis-statement. This plan is for illustrative purposes only and should be used as such by any prospective purchase. The services, systems and appliances show have not been tested and no guarante as to their operability or efficiency can be given.