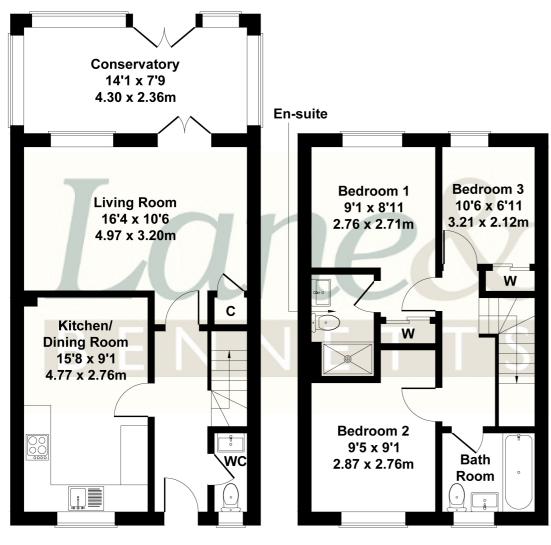

## 21 Sander Close

Approximate Gross Internal Area 1012 sq ft - 94 sq m

**GROUND FLOOR** 

**FIRST FLOOR** 

Not to Scale. Produced by The Plan Portal 2024 For Illustrative Purposes Only.

- NEARLY NEW THREE BEDROOM SEMI DETACHED
- NEW CONSERVATORY
- UPGRADED KITCHEN & BEDROOMS
- EN SUITE TO MAIN BEDROOM
- TWO OFF ROAD PARKING SPACES
- EASY ACCESS FOR STATION SCHOOLS AND AMENITIES
- BEAUTIFULLY & STYLISHLY PRESENTED THROUGHOUT
- EPC BAND B | COUNCIL TAX BAND D
- GOOD SIZE PRIVATE GARDEN WITH SHED