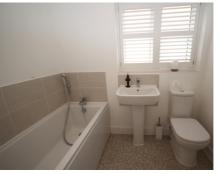

This property offers a welcoming entrance hall, cloakroom and open plan kitchen/diner featuring a wall mounted double oven and induction hob plus additional units, and a large lounge with French doors opening to the conservatory. The first floor landing has access to the insulated loft, and the main bedroom to rear aspect has a comfortable en suite shower, WC & sink. Custom built floor to ceiling bedroom furniture has been added to the second and third bedrooms. The family bathroom is well appointed too ...