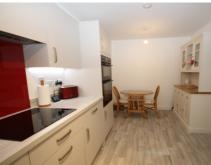

This property offers a welcoming entrance hall, cloakroom and open plan kitchen/diner featuring a wall mounted double oven and induction hob plus additional units, and a large lounge with French doors opening to the conservatory. The first floor landing has access to the insulated loft, and the main bedroom to rear aspect has a comfortable en suite shower, WC & sink. Custom built floor to ceiling bedroom furniture has been added to the second and third bedrooms. The family bathroom is well appointed too ...