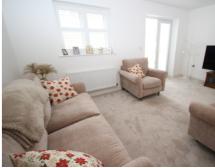

This property offers a welcoming entrance hall, cloakroom and open plan kitchen/diner featuring a wall mounted double oven and induction hob plus additional units, and a large lounge with French doors opening to the conservatory. The first floor landing has access to the insulated loft, and the main bedroom to rear aspect has a comfortable en suite shower, WC & sink. Custom built floor to ceiling bedroom furniture has been added to the second and third bedrooms. The family bathroom is well appointed too ...