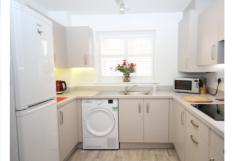

This property offers a welcoming entrance hall, cloakroom and open plan kitchen/diner featuring a wall mounted double oven and induction hob plus additional units, and a large lounge with French doors opening to the conservatory. The first floor landing has access to the insulated loft, and the main bedroom to rear aspect has a comfortable en suite shower, WC & sink. Custom built floor to ceiling bedroom furniture has been added to the second and third bedrooms. The family bathroom is well appointed too ...