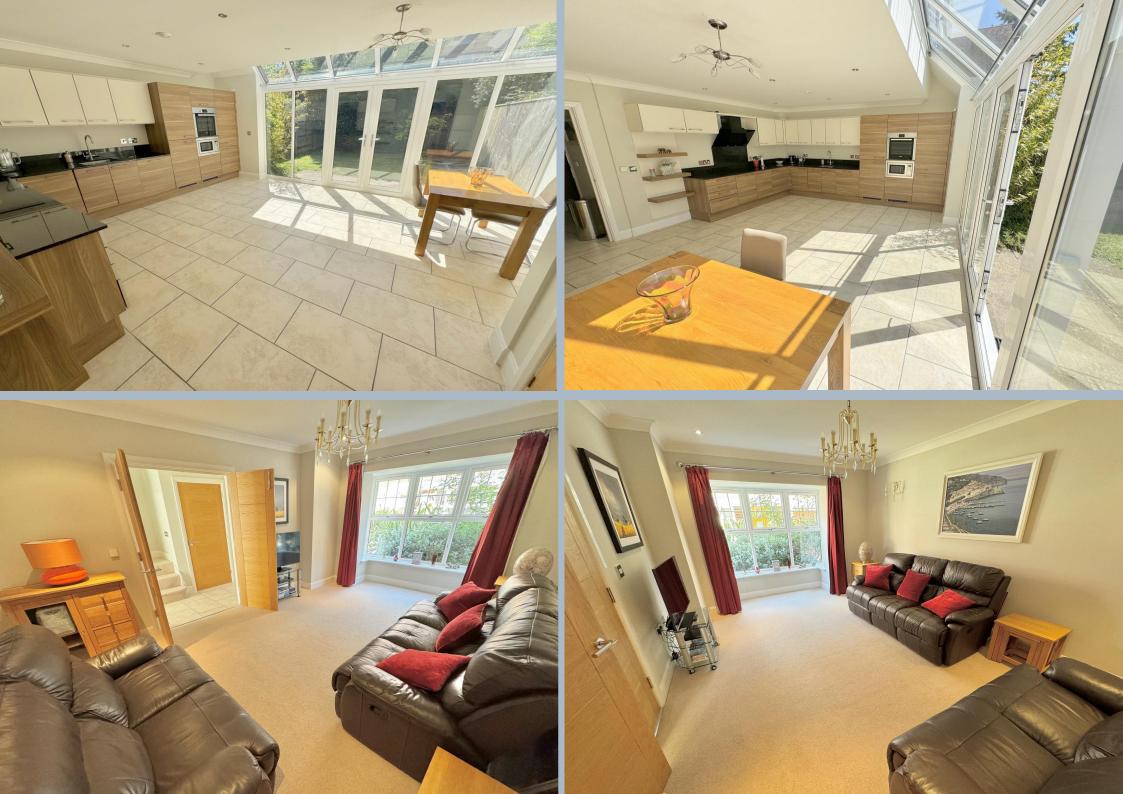

## 12 Wellwood Close, 29 Forest Road, Branksome Park, Poole, BH13 6EL FREEHOLD PRICE £725,000

A well presented 5 bedroom, 3 bathroom, townhouse set in this exclusive and highly desirable development in Branksome Park. Built in 2010 and forming part of 13 executive, traditional mews style home. This mid terrace home is laid out over 3 floors with a stunning open plan kitchen/dining/day room overlooking the rear garden, further ground floor sitting room with bay window, 2 bedrooms with 2 bathrooms on the first floor and a further 2 bedrooms and en suite shower room on the top floor. The garden is very private, southerly facing, and has a gate giving access to a path which leads to the garage. The location is within a mile of both the beach and sea at Branksome Chine and the diverse array of shops, restaurants, and bars in Westbourne.

- Well presented 5 bedroom, 3 bathroom townhouse home set in an exclusive development of 13 homes
- Fabulous open plan kitchen/dining/day room with an extensive range of base and eye level units with work tops over and fitted with integrated Bosch appliances to include induction hob, extractor, oven, microwave, fridge/freezer and dishwasher.
- Separate utility cupboard with space and plumbing for washing machine.
- Ground floor cloakroom
- Fully private and southerly facing rear garden
- Master suite with a pair of built in double wardrobes with hanging space and shelving, door to fully tiled en suite shower room with fitted double walk in shower.
- Bedroom 2 with built in wardrobes
- Bedroom 3 having an ensuite shower room
- Underfloor heating on the ground floor
- Single garage (marked number 12) with parking inside for one car and double internal doors giving access to storage cupboard.
- Attractive front garden beautifully planted with established foliage.