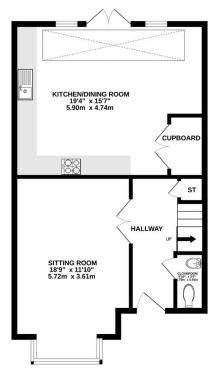

GARAGE 114 sq.ft. (10.6 sq.m.) approx.

#### TOTAL FLOOR AREA : 1680 sq.ft. (156.1 sq.m.) approx.

Whilst every attempt has been made to ensure the accuracy of the floorplan contained here, measurements of doors, windows, rooms and any other items are approximate and no responsibility is taken for any error, omission or mis-statement. This plan is for illustrative purposes only and should be used as such by any prospective purchaser. The services, systems and appliances shown have not been tested and no guarantee as to their operability or efficiency can be given. Made with Metropix ©2024