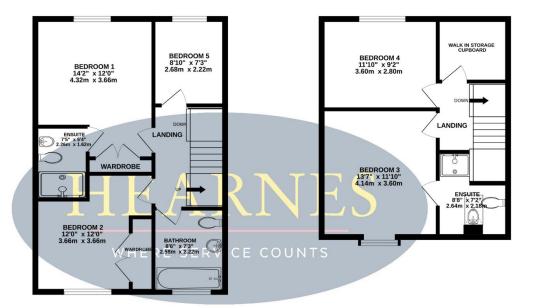

GARAGE 114 sq.ft. (10.6 sq.m.) approx.

#### TOTAL FLOOR AREA : 1680 sq.ft. (156.1 sq.m.) approx.

Whilst every attempt has been made to ensure the accuracy of the floorplan contained here, measurements of doors, windows, rooms and any other items are approximate and no responsibility is taken for any error, omission or mis-statement. This plan is for illustrative purposes only and should be used as such by any prospective purchaser. The services, systems and appliances shown have not been tested and no guarantee as to their operability or efficiency can be given. Made with Metropix ©2024