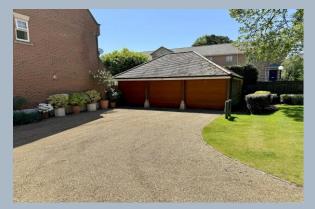

- Well presented 5 bedroom, 3 bathroom townhouse home set in an exclusive development of 13 homes
- Fabulous open plan kitchen/dining/day room with an extensive range of base and eye level units with work tops over and fitted with integrated Bosch appliances to include induction hob, extractor, oven, microwave, fridge/freezer and dishwasher.
- Separate utility cupboard with space and plumbing for washing machine.
- Ground floor cloakroom
- Fully private and southerly facing rear garden
- Master suite with a pair of built in double wardrobes with hanging space and shelving, door to fully tiled en suite shower room with fitted double walk in shower.
- Bedroom 2 with built in wardrobes
- Bedroom 3 having an ensuite shower room
- Underfloor heating on the ground floor
- Single garage (marked number 12) with parking inside for one car and double internal doors giving access to storage cupboard.
- Attractive front garden beautifully planted with established foliage.