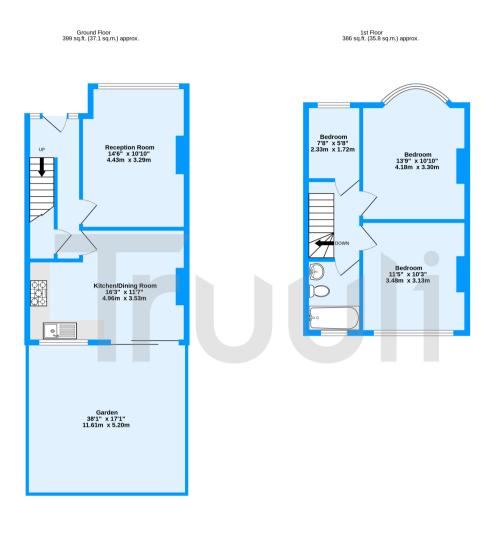

Chipstead Avenue, Thornton Heath, CR7 TOTAL FLOOR AREA : 785 sq.ft. (72.9 sq.m.) approx. Measurements are approximate. Not to scale. Illustrative purposes only Made with Merophic #2023