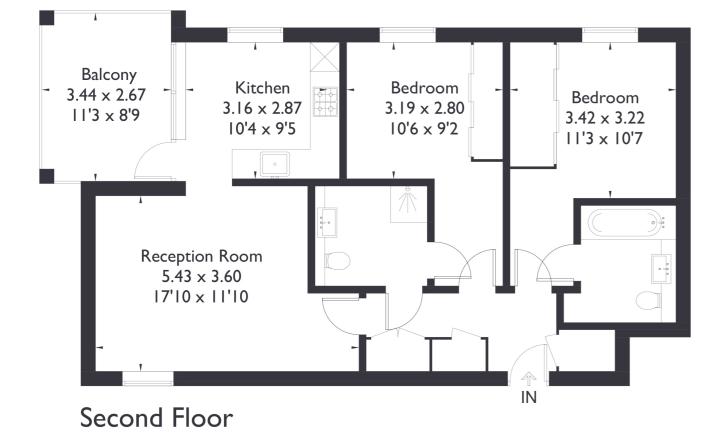

Holman Drive, UB2

Approximate Floor Area = 74.8 sq m / 805 sq ft

SARGEANTS LONDON

2 BEDROOM FLAT

## **FEATURES**

Two Bedrooms

Two Bathrooms

Open Plan Kitchen/Living

Parking Available

EPC Rating B

2 BEDROOM FLAT