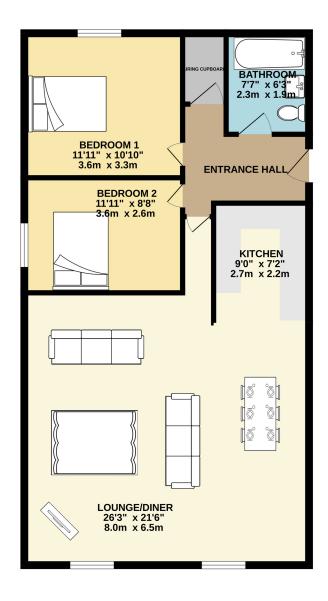

Property Images

**Manxmove** 

GROUND FLOOR 860 sq.ft. (79.9 sq.m.) approx.

TOTAL FLOOR AREA: 860 sq.ft. (79.9 sq.m.) approx. Whilst every attempt has been made to ensure the accuracy of the floorplan contained here, measurements of doors, windows, nooms and any other lems are approximate and no responsibility is taken for any error, omission or mis-statement. This plan is for illustrative purposes only and should be used as such by any prospective purchase. The services, systems and appliances shown have not been tested and no guarantee as to their operability or efficiency can be given. Made with Metropic #2020