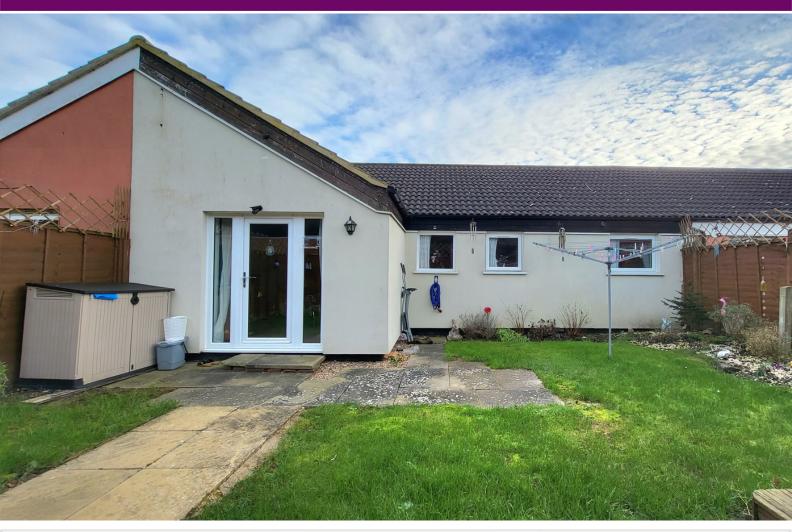

# 11 Honeyhill, Paston PE4 7DR

£190,000

\*\*\*DECEPTIVELY SPACIOUS BUNGALOW SITUATED WITHIN WALKING DISTANCE OF AMENITIES\*\*\*This spacious three bedroom bungalow is located within a short distance to local amenities including shops and medical centre and also bus stops making this property ideally suited for a semi retired/retired buyer. The accommodation includes a 19'4 long lounge, two double bedrooms and good sized single third bedroom. The current owner has had installed a new kitchen and boiler since moving in as well as replacement UPVC double glazed windows. There is allocated parking to the front of the property and an enclosed rear garden offering a high degree of privacy. To fully appreciate what this bungalow has to offer it really should be viewed. EPC Energy Rating - C / Council Tax Band A

# **OUTSIDE REAR**

The rear garden is enclosed by panel fence and mainly laid to lawn with timber deck patio, paved patio and gateway providing access to a secure pedestrian access.

# **OUTSIDE FRONT**

There is an allocated parking space to the front.