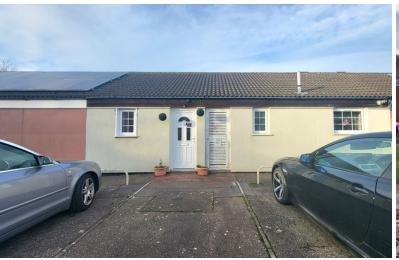

# 11 Honeyhill, Paston PE4 7DR

£190,000

\*\*\*DECEPTIVELY SPACIOUS BUNGALOW SITUATED WITHIN WALKING DISTANCE OF AMENITIES\*\*\*This spacious three bedroom bungalow is located within a short distance to local amenities including shops and medical centre and also bus stops making this property ideally suited for a semi retired/retired buyer. The accommodation includes a 19'4 long lounge, two double bedrooms and good sized single third bedroom. The current owner has had installed a new kitchen and boiler since moving in as well as replacement UPVC double glazed windows. There is allocated parking to the front of the property and an enclosed rear garden offering a high degree of privacy. To fully appreciate what this bungalow has to offer it really should be viewed. EPC Energy Rating - C / Council Tax Band A

# **OUTSIDE FRONT**

There is an allocated parking space to the front.