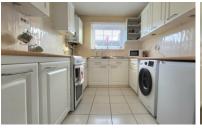

# **KITCHEN**

9'~8"~x~7'~9"~(2.95m~x~2.36m) (approx.) Fitted with a range of base and wall mounted units, space for cooker, stainless steel single drainer sink unit, plumbing for automatic washing machine, space for two additional under unit appliances, wall mounted boiler, tiled floor, UPVC double glazed window to front.