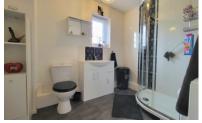

# **SHOWER ROOM**

8' 9" x 8' 5" (2.67m x 2.57m) (approx.) Fitted with a three piece suite comprising low level WC with dual push button flush, Vanity wash hand basin and corner shower cubicle, radiator and UPVC double glazed window to front.