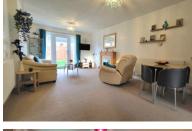

# LOUNGE/DINER

19' 4"  $\times$  11' 3" (5.89m  $\times$  3.43m) (approx.) UPVC double glazed door with matching side screens to rear garden, two radiators, TV point, sliding door to: