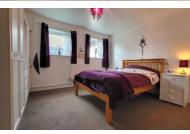

#### **BEDROOM 1**

15' 7" x 8' 6" (4.75m x 2.59m) (approx.) Radiator, UPVC double glazed window to rear.

#### **BEDROOM 2**

11' 9"  $\times$  11' 6" (3.58m  $\times$  3.51m) (approx.) Radiator, two UPVC double glazed windows to rear.