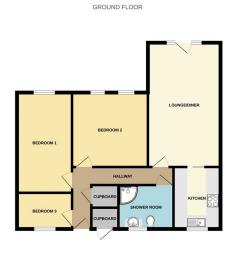

# **ENTRANCE HALL**

Part glazed UPVC entrance door, radiator, built in storage cupboard, access to loft.

# LOUNGE/DINER

19' 4"  $\times$  11' 3" (5.89m  $\times$  3.43m) (approx.) UPVC double glazed door with matching side screens to rear garden, two radiators, TV point, sliding door to:

# **KITCHEN**

9'~8"~x~7'~9"~(2.95m~x~2.36m) (approx.) Fitted with a range of base and wall mounted units, space for cooker, stainless steel single drainer sink unit, plumbing for automatic washing machine, space for two additional under unit appliances, wall mounted boiler, tiled floor, UPVC double glazed window to front.

#### **BEDROOM 1**

15' 7" x 8' 6" (4.75m x 2.59m) (approx.) Radiator, UPVC double glazed window to rear.

#### **BEDROOM 2**

11' 9"  $\times$  11' 6" (3.58m  $\times$  3.51m) (approx.) Radiator, two UPVC double glazed windows to rear.

# **BEDROOM 3**

 $8^{\circ}$  6" x 5' 7" (2.59m x 1.70m) (approx.) UPVC double glazed window to front.

# **SHOWER ROOM**

8' 9" x 8' 5" (2.67m x 2.57m) (approx.) Fitted with a three piece suite comprising low level WC with dual push button flush, Vanity wash hand basin and corner shower cubicle, radiator and UPVC double glazed window to front.

# **AGENTS NOTES**

The floorplan is for illustrative purposes only. Fixtures and fittings do not represent the current state of the property. Not to scale and is meant as a guide only.