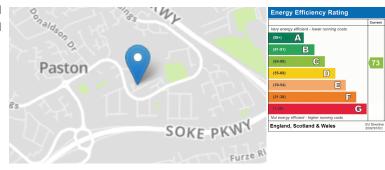

# 11 Honeyhill, Paston PE4 7DR

£190,000

\*\*\*DECEPTIVELY SPACIOUS BUNGALOW SITUATED WITHIN WALKING DISTANCE OF AMENITIES\*\*\*This spacious three bedroom bungalow is located within a short distance to local amenities including shops and medical centre and also bus stops making this property ideally suited for a semi retired/retired buyer. The accommodation includes a 19'4 long lounge, two double bedrooms and good sized single third bedroom. The current owner has had installed a new kitchen and boiler since moving in as well as replacement UPVC double glazed windows. There is allocated parking to the front of the property and an enclosed rear garden offering a high degree of privacy. To fully appreciate what this bungalow has to offer it really should be viewed. EPC Energy Rating - C / Council Tax Band A