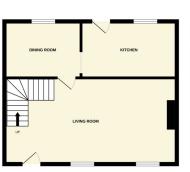

#### LOUNGE

24' 0" x 12' 0" (7.32m x 3.66m) (approx.) Half glazed door to front, wood floor, original feature fireplace, radiator, two UPVC double glazed windows to front, stairs to first floor and wall mounted light fittings.

## **DINING ROOM**

10' 8" x 7' 11" (3.25m x 2.41m) (approx.) UPVC double glazed window to rear, wood floor and radiator.

## **KITCHEN**

12' 11" x 7' 11" (3.94m x 2.41m) (approx.) Fitted with a range of base and wall mounted units with work surfaces over, stainless steel sink unit with mixer tap and splashbacks, integrated oven, hob, tiled floor, plumbing for automatic washing machine, plumbing for dishwasher, radiator, fridge/freezer space UPVC double glazed window to rear and half glazed door to garden.