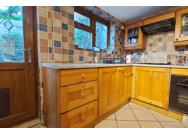

## **KITCHEN**

12' 11" x 7' 11" (3.94m x 2.41m) (approx.) Fitted with a range of base and wall mounted units with work surfaces over, stainless steel sink unit with mixer tap and splashbacks, integrated oven, hob, tiled floor, plumbing for automatic washing machine, plumbing for dishwasher, radiator, fridge/freezer space UPVC double glazed window to rear and half glazed door to garden.