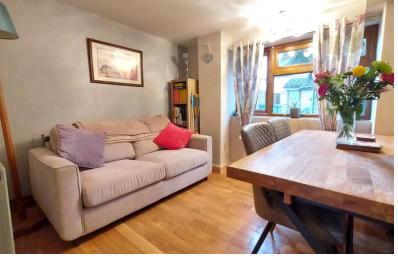

#### LOUNGE

24' 0" x 12' 0" (7.32m x 3.66m) (approx.) Half glazed door to front, wood floor, original feature fireplace, radiator, two UPVC double glazed windows to front, stairs to first floor and wall mounted light fittings.

## **DINING ROOM**

10' 8" x 7' 11" (3.25m x 2.41m) (approx.) UPVC double glazed window to rear, wood floor and radiator.