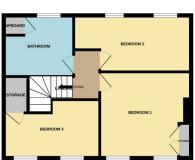

#### **LANDING**

Stairs from ground floor.

# **BEDROOM ONE**

12' 9" x 12' 4" (3.89m x 3.76m) (approx.) Two UPVC windows to front, wood floor, built in cupboard and radiator.

## **BEDROOM TWO**

 $14'\ 3"\ x\ 7'\ 11"\ (4.34m\ x\ 2.41m)$  (approx.) Two UPVC windows to rear, built in wardrobes and radiator.

# **BEDROOM THREE**

13' 5" x 8' 0" (4.09m x 2.44m) (approx.) Two UPVC double glazed windows to front, cupboard and radiator.

# **BATHROOM**

Fitted with a three piece suite comprising wash hand basin, WC and bath. Wood floor, airing cupboard, fully tiled, radiator and two UPVC double glazed windows to rear.