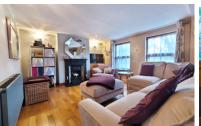

#### LOUNGE

24' 0" x 12' 0" (7.32m x 3.66m) (approx.) Half glazed door to front, wood floor, original feature fireplace, radiator, two UPVC double glazed windows to front, stairs to first floor and wall mounted light fittings.