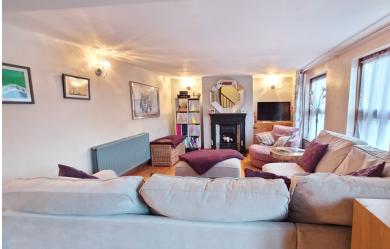

#### LOUNGE

24' 0" x 12' 0" (7.32m x 3.66m) (approx.) Half glazed door to front, wood floor, original feature fireplace, radiator, two UPVC double glazed windows to front, stairs to first floor and wall mounted light fittings.