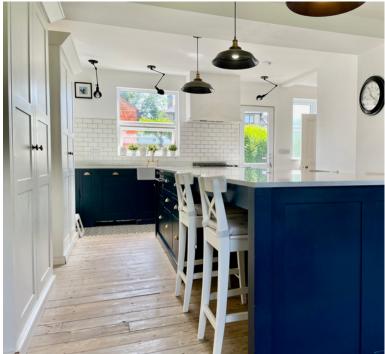

Dating back to 1909, this charming property offers a perfect blend of period features and modern living, boasting generous room sizes, high ceilings, and an abundance of natural light throughout. The accommodation comprises a welcoming entrance hall, a spacious living room with feature fireplace, a separate dining room, and a beautifully appointed modern kitchen finished to a high standard. Upstairs, the property benefits from two substantial double bedrooms and a well-presented family bathroom. The home retains much of its original character, while offering contemporary finishes suited to modern lifestyles.

## **ENTRANCE HALL**

**KITCHEN / DINING ROOM** 24' 2" x 15' 9" (7.37m x 4.80m)

**SITTING ROOM** 16' 8" x 15' 6" (5.08m x 4.72m)