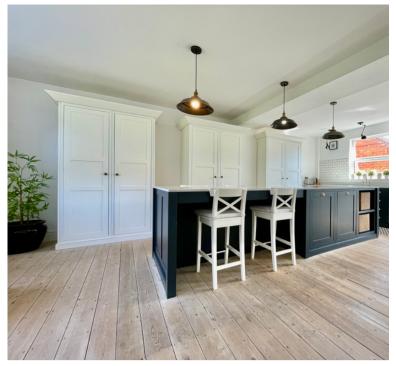

Dating back to 1909, this charming property offers a perfect blend of period features and modern living, boasting generous room sizes, high ceilings, and an abundance of natural light throughout. The accommodation comprises a welcoming entrance hall, a spacious living room with feature fireplace, a separate dining room, and a beautifully appointed modern kitchen finished to a high standard. Upstairs, the property benefits from two substantial double bedrooms and a well-presented family bathroom. The home retains much of its original character, while offering contemporary finishes suited to modern lifestyles.

## **ENTRANCE HALL**

**KITCHEN / DINING ROOM** 24' 2" x 15' 9" (7.37m x 4.80m)

**SITTING ROOM** 16' 8" x 15' 6" (5.08m x 4.72m)