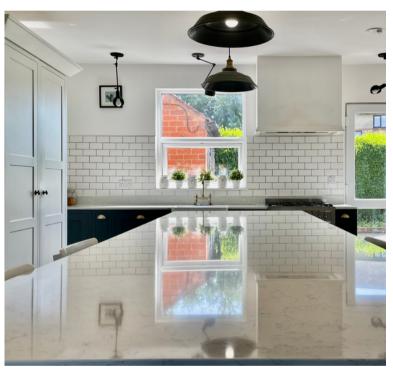

Dating back to 1909, this charming property offers a perfect blend of period features and modern living, boasting generous room sizes, high ceilings, and an abundance of natural light throughout. The accommodation comprises a welcoming entrance hall, a spacious living room with feature fireplace, a separate dining room, and a beautifully appointed modern kitchen finished to a high standard. Upstairs, the property benefits from two substantial double bedrooms and a well-presented family bathroom. The home retains much of its original character, while offering contemporary finishes suited to modern lifestyles.

## **ENTRANCE HALL**

**KITCHEN / DINING ROOM** 24' 2" x 15' 9" (7.37m x 4.80m)

**SITTING ROOM** 16' 8" x 15' 6" (5.08m x 4.72m)