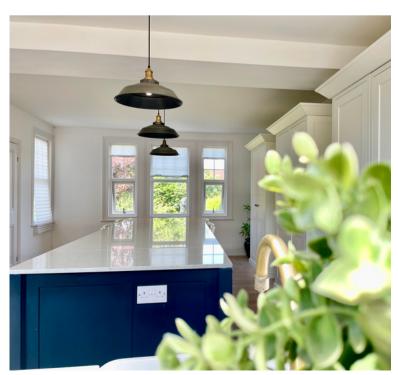

## **ENTRANCE HALL**

**KITCHEN / DINING ROOM** 24' 2" x 15' 9" (7.37m x 4.80m)

**SITTING ROOM** 16' 8" x 15' 6" (5.08m x 4.72m)