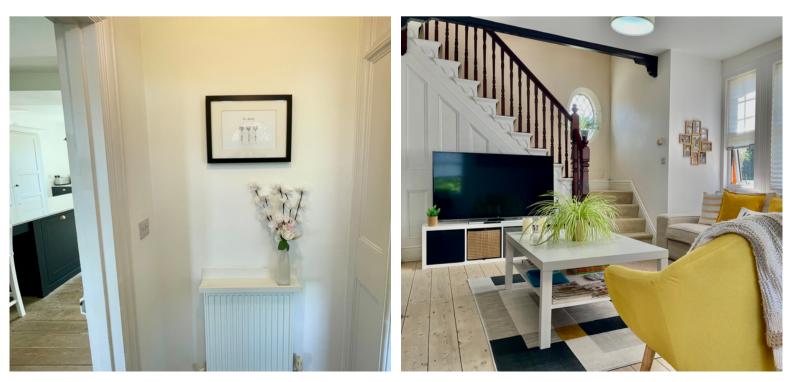

## **ENTRANCE HALL**

**KITCHEN / DINING ROOM** 24' 2" x 15' 9" (7.37m x 4.80m)

**SITTING ROOM** 16' 8" x 15' 6" (5.08m x 4.72m)