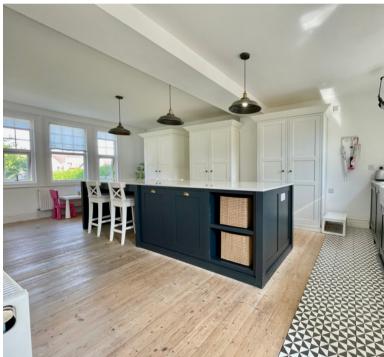

Dating back to 1909, this charming property offers a perfect blend of period features and modern living, boasting generous room sizes, high ceilings, and an abundance of natural light throughout. The accommodation comprises a welcoming entrance hall, a spacious living room with feature fireplace, a separate dining room, and a beautifully appointed modern kitchen finished to a high standard. Upstairs, the property benefits from two substantial double bedrooms and a well-presented family bathroom. The home retains much of its original character, while offering contemporary finishes suited to modern lifestyles.

## **ENTRANCE HALL**

**KITCHEN / DINING ROOM** 24' 2" x 15' 9" (7.37m x 4.80m)

**SITTING ROOM** 16' 8" x 15' 6" (5.08m x 4.72m)