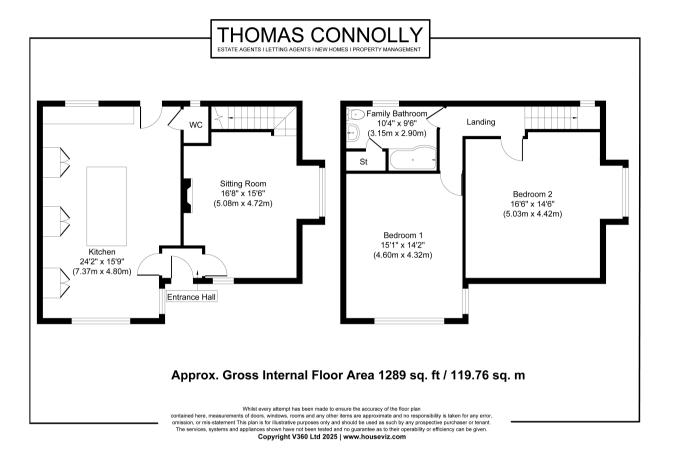

## **ENTRANCE HALL**

**KITCHEN / DINING ROOM** 24' 2" x 15' 9" (7.37m x 4.80m)

**SITTING ROOM** 16' 8" x 15' 6" (5.08m x 4.72m)

## DOWNSTAIRS CLOAKROOM

### **FIRST FLOOR**

**BEDROOM ONE** 14' 6" x 16' 6" (4.42m x 5.03m)

**BEDROOM TWO** 15' 1" x 14' 2" (4.60m x 4.32m)

## **REAR GARDEN**

**DRIVEWAY PARKING** 