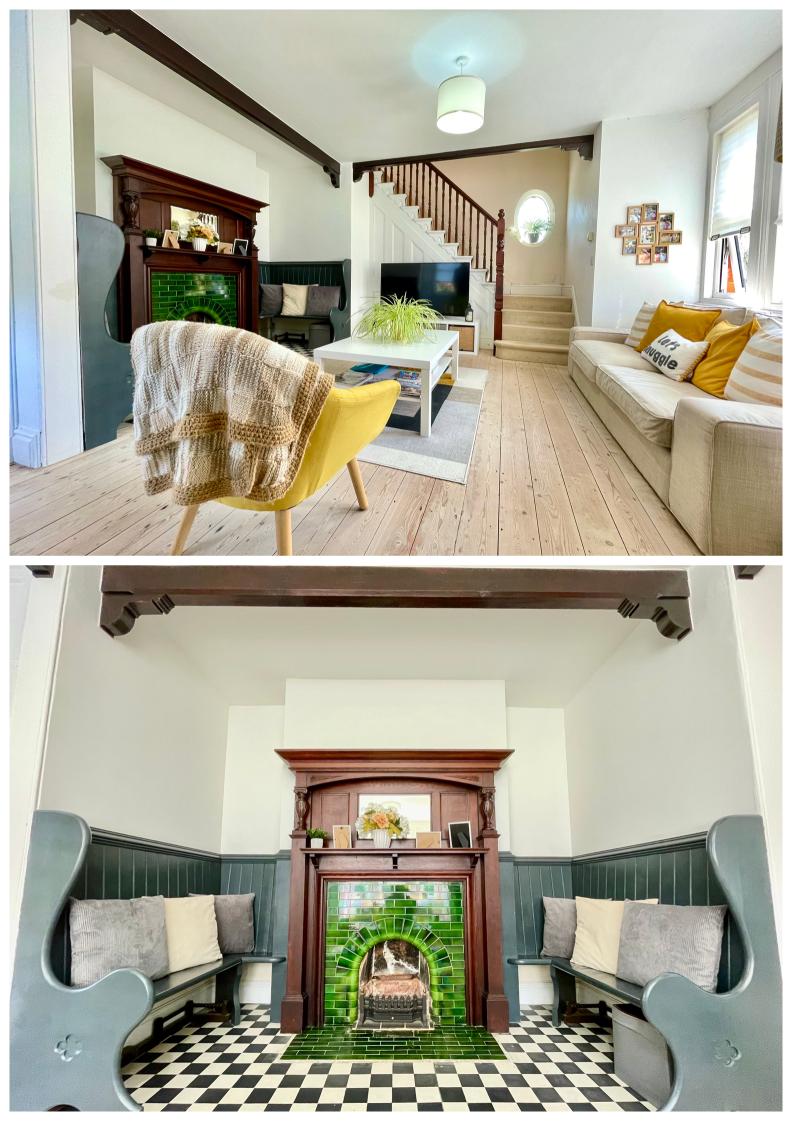

Dating back to 1909, this charming property offers a perfect blend of period features and modern living, boasting generous room sizes, high ceilings, and an abundance of natural light throughout. The accommodation comprises a welcoming entrance hall, a spacious living room with feature fireplace, a separate dining room, and a beautifully appointed modern kitchen finished to a high standard. Upstairs, the property benefits from two substantial double bedrooms and a well-presented family bathroom. The home retains much of its original character, while offering contemporary finishes suited to modern lifestyles.

## **ENTRANCE HALL**

**KITCHEN / DINING ROOM** 24' 2" x 15' 9" (7.37m x 4.80m)

**SITTING ROOM** 16' 8" x 15' 6" (5.08m x 4.72m)