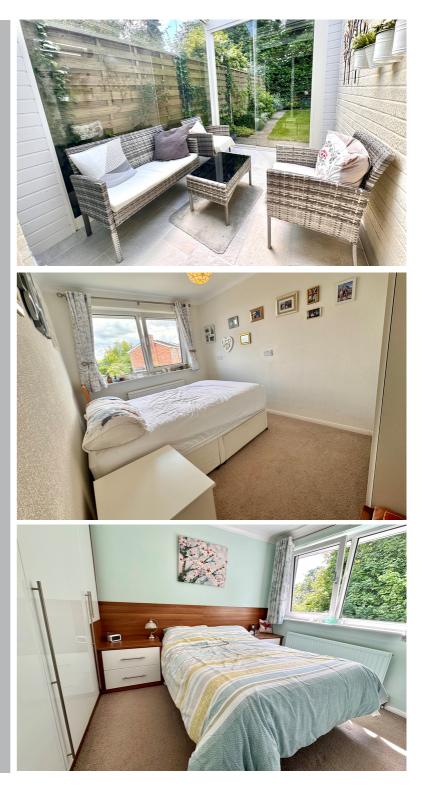

#### Conservatory

7' 1" x 9' 5" (2.16m x 2.87m) Fully glazed with sliding door to the rear garden, wall mounted electric heater.

#### Bedroom One

10' 3" x 9' 4" (3.12m x 2.84m) Window to the rear aspect, radiator, built in wardrobes.

#### Bedroom Two

8' 10" x 11' 5" (2.69m x 3.48m) Window to the front aspect, radiator.

#### **Bedroom Three**

8' 7" x 8' 7" (2.62m x 2.62m) Window to the front aspect, radiator.