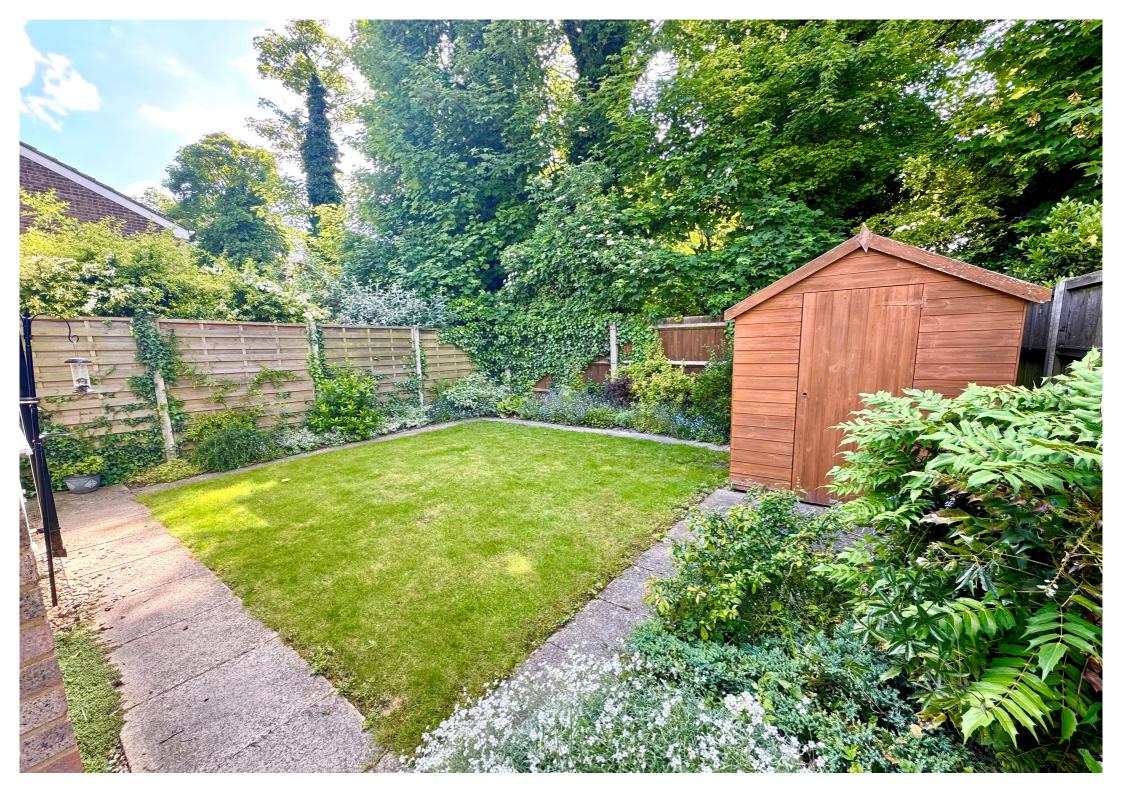

#### Rear

Rear garden laid to lawn with established beds and borders, two timber sheds, patio area to the side leading to rear pedestrian door to garage.