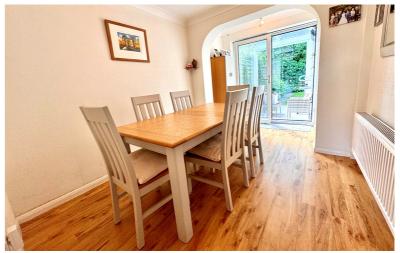

#### **Dining Room**

12' 10" x 8' 3" (3.91m x 2.51m) Radiator, doors to kitchen, bedroom four and sliding door to the conservatory.