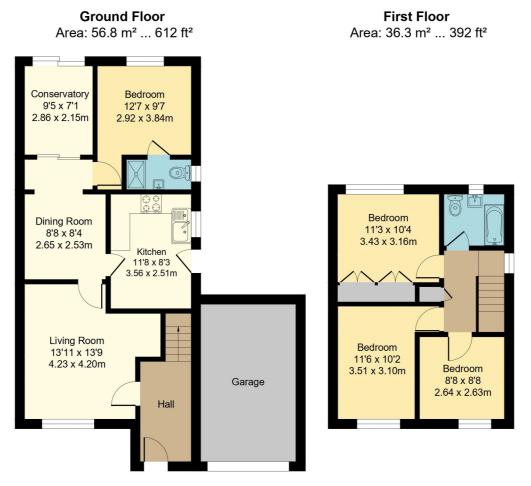

## Ground Floor

#### **Entrance Porch**

Window to the side aspect, radiator, opening to:

**Entrance Hallway** 

Stairs to the first floor, radiator, door to:

#### Lounge

13' 9" max x 13' 8" max (4.19m x 4.17m) Window to the front aspect, radiator, door to:

#### **Dining Room**

12' 10" x 8' 3" (3.91m x 2.51m) Radiator, doors to kitchen, bedroom four and sliding door to the conservatory.

#### Kitchen

8' 7" x 8' 9" (2.62m x 2.67m) Window to the side aspect, range of wall mounted and base level units with work surface over, inset sink with drainer, integral double oven/grill, induction hob with extractor fan over, space for a washing machine, dishwasher and fridge/freezer, under stairs cupboard housing a tumble dryer, pantry cupboard, external door to the side.

#### **Bedroom Four**

9' 6" x 9' 6" (2.90m x 2.90m) Window to the rear aspect, radiator, door to:

#### En-suite

Window to the side aspect, WC, wash hand basin, heated towel rail, shower cubicle.

#### Conservatory

7' 1" x 9' 5" (2.16m x 2.87m) Fully glazed with sliding door to the rear garden, wall mounted electric heater.

#### First Floor

#### Landing

Window to the side aspect, loft hatch, storage cupboard, doors to:

#### Bedroom One

10' 3" x 9' 4" (3.12m x 2.84m) Window to the rear aspect, radiator, built in wardrobes.

#### Bedroom Two

8' 10" x 11' 5" (2.69m x 3.48m) Window to the front aspect, radiator.

#### **Bedroom Three**

8' 7" x 8' 7" (2.62m x 2.62m) Window to the front aspect, radiator.

#### Family Bathroom

Window to the rear aspect, heated towel rail, WC, wash hand basin, raised 'sit down' bath and shower.

#### Garage

17' 0" x 8' 4" (5.18m x 2.54m) Light, power, electric up and over door, pedestrian door to rear.

#### 6 Anchor Road, Baldock

Total Area: 93.1 m<sup>2</sup> ... 1004 ft<sup>2</sup> All Measurements are approximate and for display purposes only

All measurements are approximate and quoted in metric with imperial equivalents and for general guidance only and whilst every attempt has been made to ensure accuracy, they must not be relied on. The fixtures, fittings and appliances referred to have not been tested and therefore no guarantee can be given and that they are in working order. Internal photographs are reproduced for general information and it must not be inferred that any item shown is included with the property. For a free valuation, contact the numbers listed on the brochure.