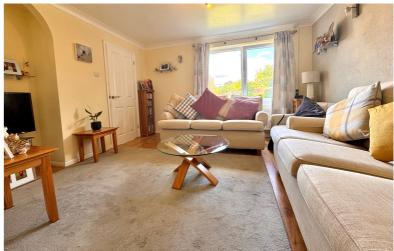

#### Lounge

13' 9" max x 13' 8" max (4.19m x 4.17m) Window to the front aspect, radiator, door to: