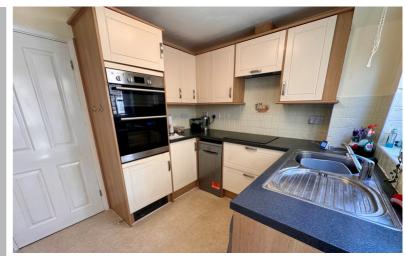

#### Kitchen

8' 7" x 8' 9" (2.62m x 2.67m) Window to the side aspect, range of wall mounted and base level units with work surface over, inset sink with drainer, integral double oven/grill, induction hob with extractor fan over, space for a washing machine, dishwasher and fridge/freezer, under stairs cupboard housing a tumble dryer, pantry cupboard, external door to the side.