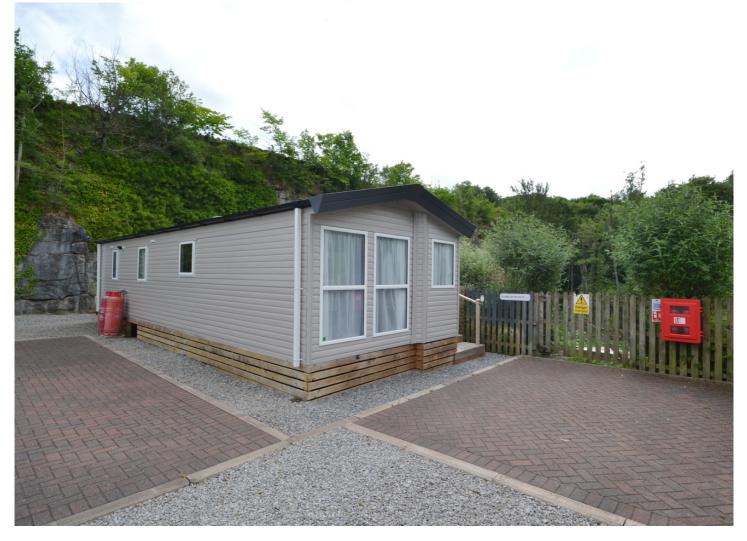

## Plot 107 Ramblers Retreat, Brigham Caravan Park, Brigham CA13 0XH

## Price £49,000

This stylish recently constructed holiday home is located in a prime position within this popular park, siding onto a former quarry lake making it a secluded and private property. The accommodation includes an open plan double aspect living area, a fitted kitchen with dining area, a main bedroom with en-suite WC, a twin bedroom and a modern shower room. Furniture is included in the sale. Externally there is an enclosed veranda plus an allocated parking space. Brigham caravan park is open all year round and sub-letting is allowed, making this a very attractive opportunity.