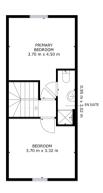

#### Breakfast Kitchen

**First Floor** 

**Floor Plan** 

GROSS INTERNAL AREA DOR 1: 49 m<sup>2</sup>, FLOOR 2: 41 m<sup>3</sup>, FLOOR 3: 33 m TOTAL: 123 m<sup>2</sup> 255 AND COMERCION ARE ADVIDUCEMENT, ACTUAL MAY WARK 🚺 Matterport

# We make it happen.

Tel: 01302 247754 Email: info@thepropertyhive.co.uk Web: www.thepropertyhive.co.uk

Bedroom

Bedroom

**Family Bathroom** 

Second Floor

Floor Plan

GROSS INTERNAL AREA FLOOR 1: 49 m<sup>2</sup>, FLOOR 2: 41 m<sup>2</sup>, FLOOR 3: 33 m<sup>2</sup> TOTAL: 123 m<sup>2</sup>