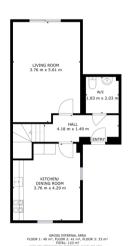

## **Ground Floor**

# **Floor Plan**

🗖 Matterport

**Ground Floor Toilet** 

Lounge

#### Breakfast Kitchen

**First Floor** 

**Floor Plan** 

GROSS INTERNAL AREA DOR 1: 49 m<sup>2</sup>, FLOOR 2: 41 m<sup>3</sup>, FLOOR 3: 33 m TOTAL: 123 m<sup>2</sup> 255 AND COMERCION ARE ADVIDUCEMENT, ACTUAL MAY WARK 🚺 Matterport