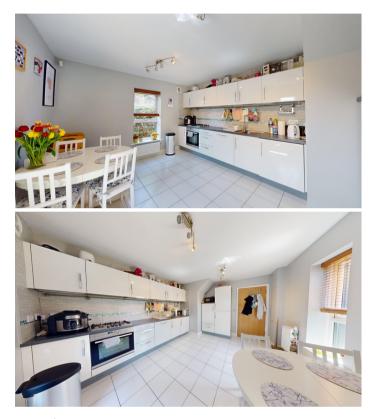

#### Breakfast Kitchen

**First Floor** 

**Floor Plan** 

GROSS INTERNAL AREA DOR 1: 49 m<sup>2</sup>, FLOOR 2: 41 m<sup>3</sup>, FLOOR 3: 33 m TOTAL: 123 m<sup>2</sup> 255 AND COMERCION ARE ADVIDUCEMENT, ACTUAL MAY WARK 🚺 Matterport