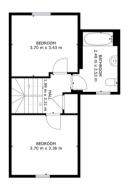

#### Breakfast Kitchen

**First Floor** 

**Floor Plan** 

GROSS INTERNAL AREA DOR 1: 49 m<sup>2</sup>, FLOOR 2: 41 m<sup>3</sup>, FLOOR 3: 33 m TOTAL: 123 m<sup>2</sup> 255 AND COMERCION ARE ADVIDUCEMENT, ACTUAL MAY WARK 🚺 Matterport

# We make it happen.

Tel: 01302 247754 Email: info@thepropertyhive.co.uk Web: www.thepropertyhive.co.uk

Bedroom

Bedroom

**Family Bathroom** 

Second Floor

Floor Plan

GROSS INTERNAL AREA FLOOR 1: 49 m<sup>2</sup>, FLOOR 2: 41 m<sup>2</sup>, FLOOR 3: 33 m<sup>2</sup> TOTAL: 123 m<sup>2</sup>