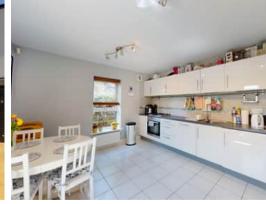

#### Breakfast Kitchen

**First Floor** 

**Floor Plan** 

GROSS INTERNAL AREA DOR 1: 49 m<sup>2</sup>, FLOOR 2: 41 m<sup>3</sup>, FLOOR 3: 33 m TOTAL: 123 m<sup>2</sup> 255 AND COMERCION ARE ADVIDUCEMENT, ACTUAL MAY WARK 🚺 Matterport