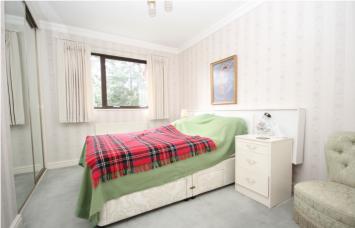

#### **BEDROOM TWO**

11' 11" x 9' 9" (3.63m x 2.97m) to wardrobe. Double glazed window, built-in wardrobes with hanging, shelving and drawer unit.

### **BEDROOM THREE**

11' 9" x 11' 2" (3.58m x 3.40m) Double glazed window, radiator.