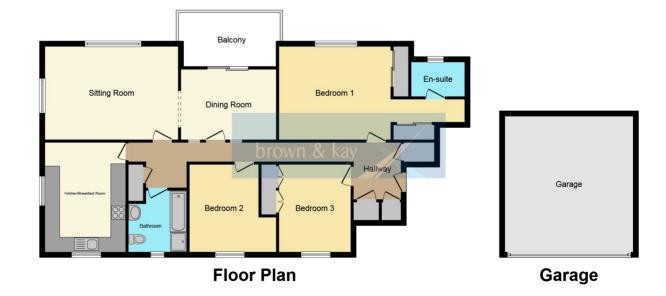

find your happy

This floor plan is for illustration purposes only and may not be representative of the property. The position and size of doors, windows and other features are approximate. Unauthorized reproduction prohibited. © PropertyBOX

### **COMMUNAL ENTRANCE HALL**

Stairs and lift to the first floor.

## **ENTRANCE HALL**

A generous hallway with storage.

#### **LOUNGE**

17' 6" x 13' 6" (5.33m x 4.11m) Double glazed front and side aspect windows with pleasant sunny outlook, radiators, arch to dining room.

#### **DINING ROOM**

13' 1" x 10' 8" (3.99m x 3.25m) Front aspect with double

### **BALCONY**

15' 1" x 6' 10" (4.60m x 2.08m) Pleasant sunny aspect over communal gardens, space for table and chairs.

#### KITCHEN/BREAKFAST ROOM

15' 5" x 11' 5" (4.70m x 3.48m) Dual aspect windows, well fitted with a range of wall and base units with work surfaces, integrated appliances and space for table and chairs.

#### **BEDROOM ONE**

14' 11" to wardrobes x 13' 6" (4.55m x 4.11m) Double glazed window, radiator, built-in wardrobes with hanging, shelving and drawer space.

#### **DRESSING AREA**

Built-in wardrobes with hanging and shelving space.

#### **EN-SUITE SHOWER ROOM**

Double glazed window, vanity style wash hand basin with storage below, low level w.c. and shower cubicle.

#### **BEDROOM TWO**

11' 11" x 9' 9" (3.63m x 2.97m) to wardrobe. Double glazed window, built-in wardrobes with hanging, shelving and drawer unit.

### **BEDROOM THREE**

11' 9" x 11' 2" (3.58m x 3.40m) Double glazed window, radiator.

#### **BATHROOM**

Double glazed window, suite comprising panelled bath, vanity wash hand basin with cupboards below, inset w.c. and shower cubicle with wall mounted shower.

Foxdene occupies well tended landscaped gardens with good size lawn areas, well stocked flower shrub areas. There are parking spaces for visitors.

# **DOUBLE GARAGE**

18' 0" x 17' 0" (5.49m x 5.18m) Electric up and over door, power and lighting.