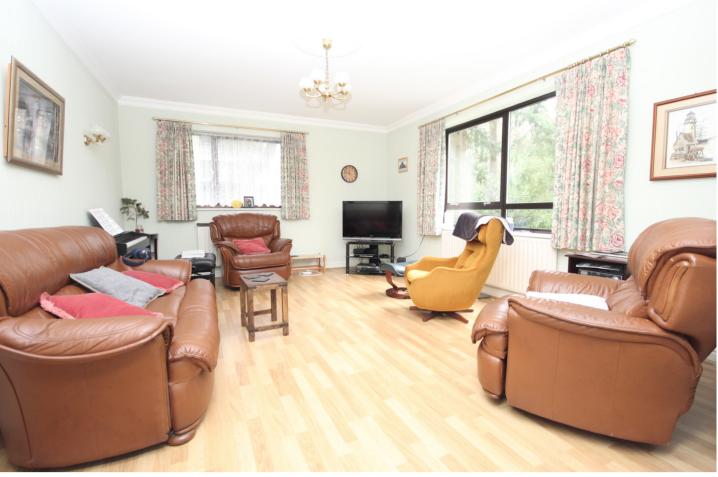

#### **LOUNGE**

17' 6" x 13' 6" (5.33m x 4.11m) Double glazed front and side aspect windows with pleasant sunny outlook, radiators, arch to dining room.