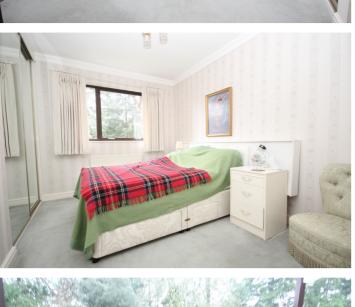

#### **BEDROOM ONE**

14' 11" to wardrobes x 13' 6" (4.55m x 4.11m) Double glazed window, radiator, built-in wardrobes with hanging, shelving and drawer space.

#### **DRESSING AREA**

Built-in wardrobes with hanging and shelving space.

#### **BEDROOM TWO**

11' 11" x 9' 9" (3.63m x 2.97m) to wardrobe. Double glazed window, built-in wardrobes with hanging, shelving and drawer unit.

### **BEDROOM THREE**

11' 9" x 11' 2" (3.58m x 3.40m) Double glazed window, radiator.