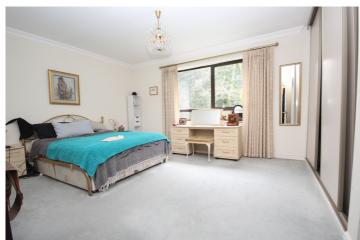

#### **BEDROOM ONE**

14' 11" to wardrobes x 13' 6" (4.55m x 4.11m) Double glazed window, radiator, built-in wardrobes with hanging, shelving and drawer space.

#### **DRESSING AREA**

Built-in wardrobes with hanging and shelving space.