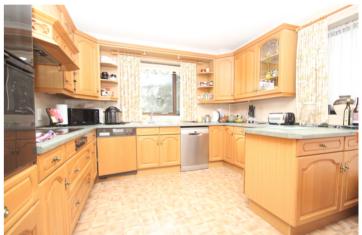

#### KITCHEN/BREAKFAST ROOM

15' 5" x 11' 5" (4.70m x 3.48m) Dual aspect windows, well fitted with a range of wall and base units with work surfaces, integrated appliances and space for table and chairs.