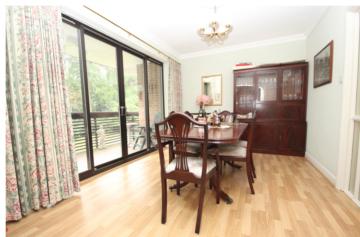

#### **DINING ROOM**

13' 1" x 10' 8" (3.99m x 3.25m) Front aspect with double

### **BALCONY**

15' 1" x 6' 10" (4.60m x 2.08m) Pleasant sunny aspect over communal gardens, space for table and chairs.