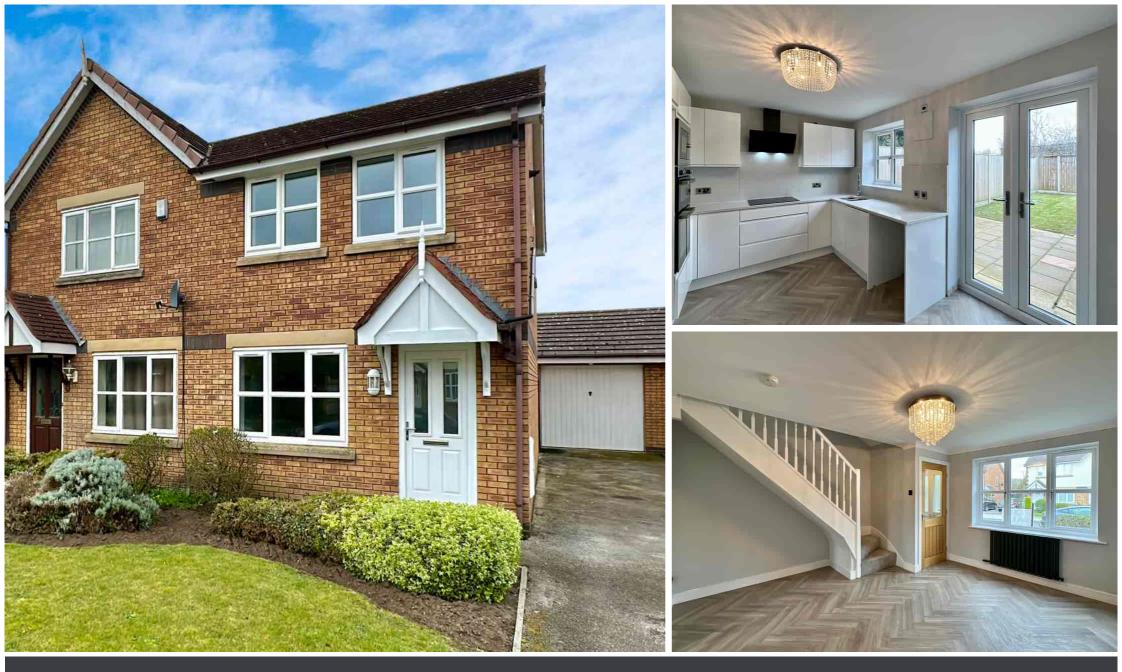

## Offers Over £185,000

Are you a FTB, Buy to Let investor or maybe looking for an Air BnB property? Well look no further, this property is IDEAL.

It has been REFURBISHED throughout, including REPLACEMENT WINDOWS, central heating BOILER, KITCHEN and BATHROOM. It really is a stress-free option!

Take a look at the FLOORPLAN to review the accommodation. The LOUNGE is great for relaxing and unwinding after a busy day. The DINING KITCHEN is bright and contemporary, and the entertaining space can be extended further by flinging the French doors open into the sunny WEST-facing rear garden.

Upstairs follows the same CONTEMPORARY THEME, and there are TWO BEDROOMS and a BATHROOM.

There is OFF-ROAD parking for two vehicles, which leads to the GARAGE. The rear garden enjoys a sunny orientation and is low maintenance.