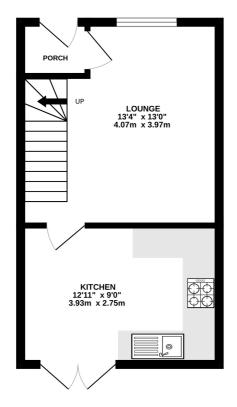

Take a look at the FLOORPLAN to review the accommodation. The LOUNGE is great for relaxing and unwinding after a busy day. The DINING KITCHEN is bright and contemporary, and the entertaining space can be extended further by flinging the French doors open into the sunny WEST-facing rear garden.