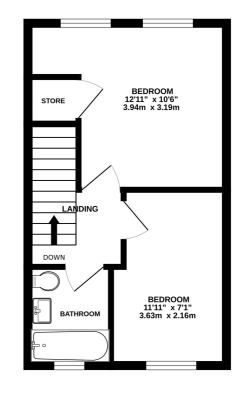

Upstairs follows the same CONTEMPORARY THEME, and there are TWO BEDROOMS and a BATHROOM.

There is OFF-ROAD parking for two vehicles, which leads to the GARAGE. The rear garden enjoys a sunny orientation and is low maintenance.