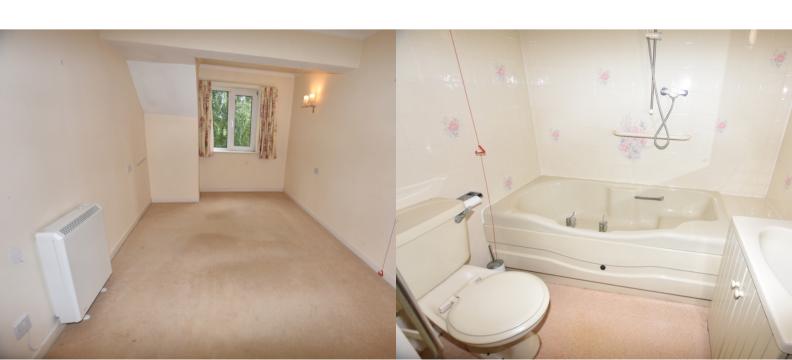

#### **BEDROOM**

2.65m x 4.96m (8' 8" x 16' 3")

UPVC window with front aspect, double fitted wardrobe with hanging rail, shelving and sliding, mirror fronted doors, electric heater

### **BATHROOM**

Wash basin in vanity unit with cupboard under and mirror over, WC, large accessible bath with shower over, fully tiled walls, heated towel rail, Dimplex wall mounted heater, extractor fan