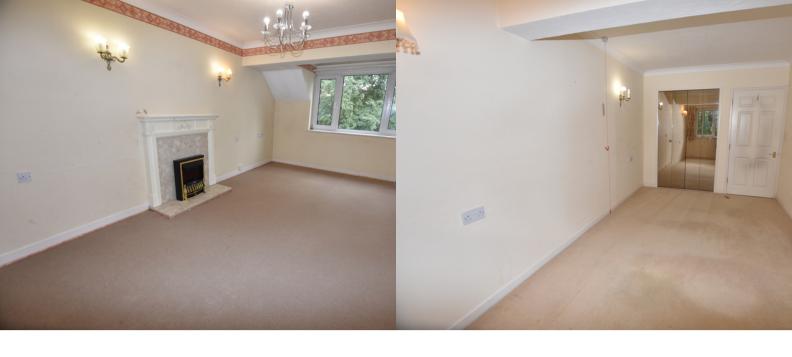

## LIVING ROOM

3.24m x 5.29m (10' 8" x 17' 4")

UPVC window with front aspect, electric heater, decorative fireplace with electric fire, coved cornice, archway to kitchen

**ENTRANCE HALL** 

With doors to living room, bathroom and bedroom and door to large airing cupboard with slatted shelving