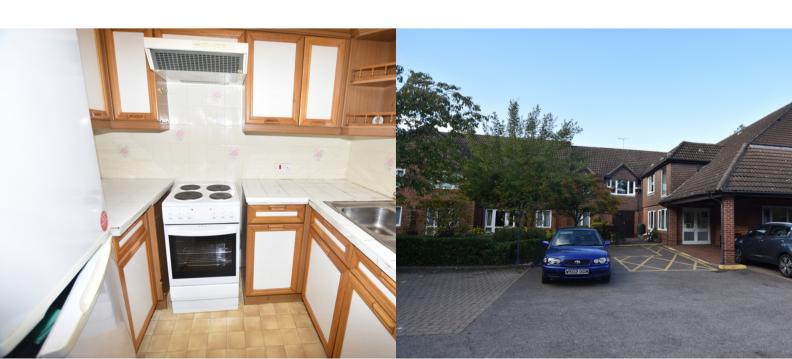

### **KITCHEN**

2.22m x 1.65m (7' 3" x 5' 5")

Tiled work surface with drawers and cupboards under, electric cooker with extractor hood, wall mounted cupboards, stainless steel sink with drainer, fridge/freezer, extractor fan