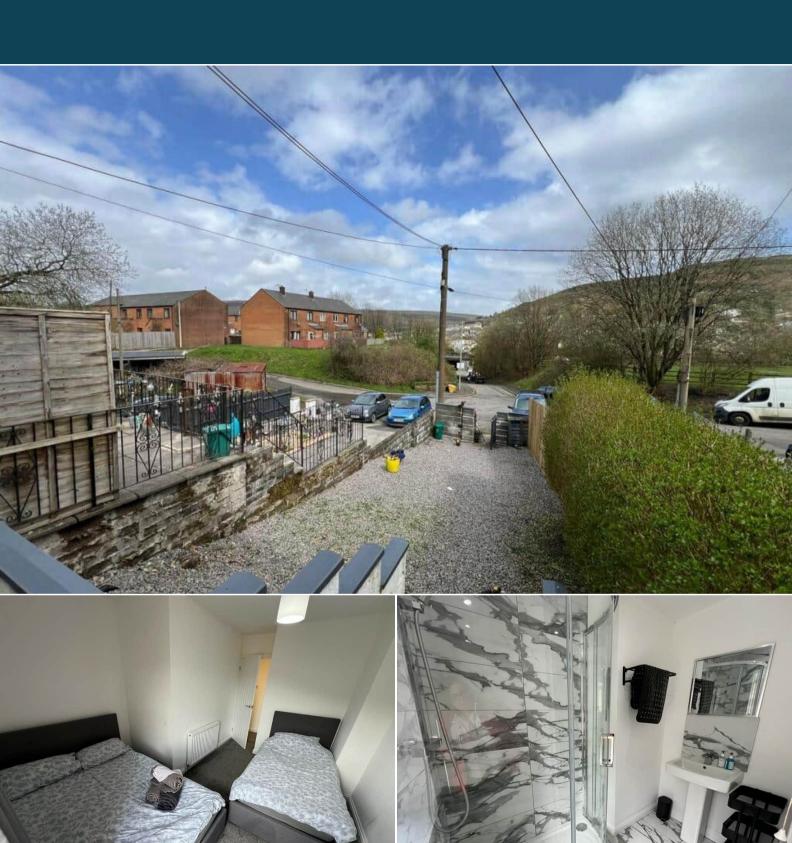

The council tax band is A.

The interior of this beautifully presented property comprises a spacious living/dining room and fitted kitchen on the ground floor. The first floor consists of 1 bedroom and the bathroom. The exterior boasts a private rear garden, perfect for enjoying the summer months.