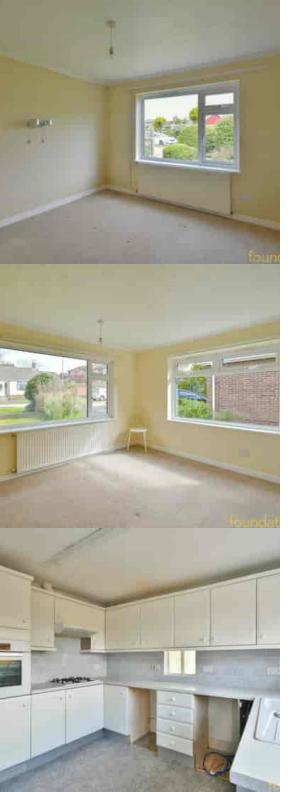

#### Lounge

 $17' 0'' \times 12' 10'' (5.18m \times 3.91m)$  Double glazed window and door with the latter leading to the garden, ceiling coving, radiator, feature fireplace with inset gas fire.

# Dining Room

10' 10" x 9' 0" ( $3.30m \times 2.74m$ ) A dual aspect room with double glazed windows to the side and rear, ceiling coving, radiator, serving hatch.

## Kitchen

11' 9" x 9' 10" (3.58m x 3.00m) Double glazed window and door to the side, a fitted kitchen comprising; a range of laminate working surfaces with inset one and half bowl sink and drainer unit with mixer tap, inset four ring gas hob with extractor fan over, a range of matching wall and base cupboards with fitted drawers, built-in eye level oven, radiator, larder cupboard.