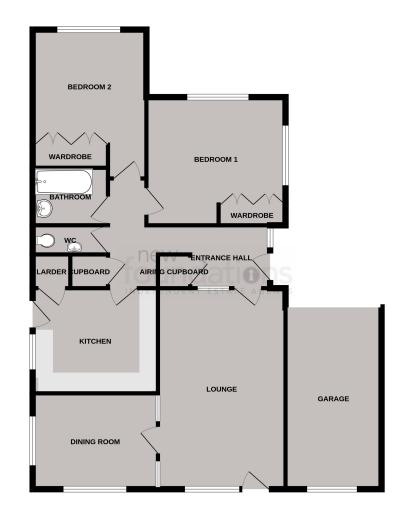

## **ROOM DESCRIPTIONS**

#### Entrance Hall

Covered entrance area leading to the entrance hall which is accessed via UPVC double glazed door with patterned insert, double glazed patterned panel, storage cupboard, airing cupboard, access to loft space via hatch, radiator.

#### Lounge

 $17' 0'' \times 12' 10'' (5.18m \times 3.91m)$  Double glazed window and door with the latter leading to the garden, ceiling coving, radiator, feature fireplace with inset gas fire.

# Dining Room

10' 10" x 9' 0" ( $3.30m \times 2.74m$ ) A dual aspect room with double glazed windows to the side and rear, ceiling coving, radiator, serving hatch.

## Kitchen

11' 9" x 9' 10" (3.58m x 3.00m) Double glazed window and door to the side, a fitted kitchen comprising; a range of laminate working surfaces with inset one and half bowl sink and drainer unit with mixer tap, inset four ring gas hob with extractor fan over, a range of matching wall and base cupboards with fitted drawers, built-in eye level oven, radiator, larder cupboard.

# Bedroom One

13' O" x 12' O" (3.96m x 3.66m) A dual aspect room with double glazed windows to the front and side, ceiling coving, radiator, built-in wardrobes.

# Bedroom Two

13' 11" max x 10' 10" (4.24m max x 3.30m) Double glazed window to the front, ceiling coving, radiator, built-in wardrobes.

## Bathroom

Double glazed patterned window to the side, panelled bath with mixer tap and independent shower over, pedestal wash hand basin, radiator, tiled walls, radiator.

# WC

Double glazed patterned window to the side, low level WC, wash hand basin with mixer tap, radiator.

## Garage

17' O" x 9' O" (5.18m x 2.74m) Accessed via electric roller door, double glazed window to the rear, wall mounted gas fired boiler, fuse box, meters.

GROUND FLOOR

While every attempt has been made to ensure the accuracy of the forcypian contained here, measurements of doors, wholevery, comusiand any entry, comparison or mis-statement. This plan is for illustrative purposes only and should be used as such by any prospective purchaser. The services, systems and applicances show have not been tested and no guarantee as to their operability or efficiency can be given. As to their operability or efficiency can be given.