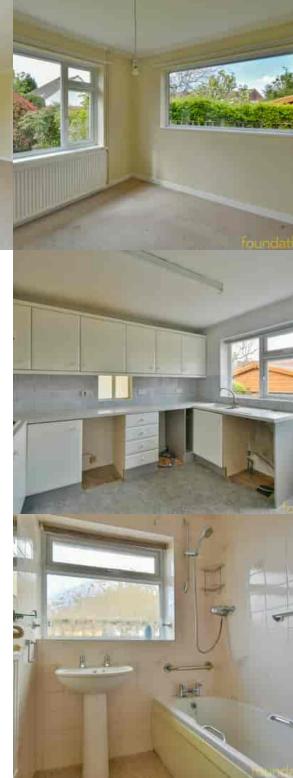

#### Entrance Hall

Covered entrance area leading to the entrance hall which is accessed via UPVC double glazed door with patterned insert, double glazed patterned panel, storage cupboard, airing cupboard, access to loft space via hatch, radiator.

#### Lounge

 $17' 0'' \times 12' 10'' (5.18m \times 3.91m)$  Double glazed window and door with the latter leading to the garden, ceiling coving, radiator, feature fireplace with inset gas fire.

## Kitchen

11' 9" x 9' 10" (3.58m x 3.00m) Double glazed window and door to the side, a fitted kitchen comprising; a range of laminate working surfaces with inset one and half bowl sink and drainer unit with mixer tap, inset four ring gas hob with extractor fan over, a range of matching wall and base cupboards with fitted drawers, built-in eye level oven, radiator, larder cupboard.

## Bathroom

Double glazed patterned window to the side, panelled bath with mixer tap and independent shower over, pedestal wash hand basin, radiator, tiled walls, radiator.