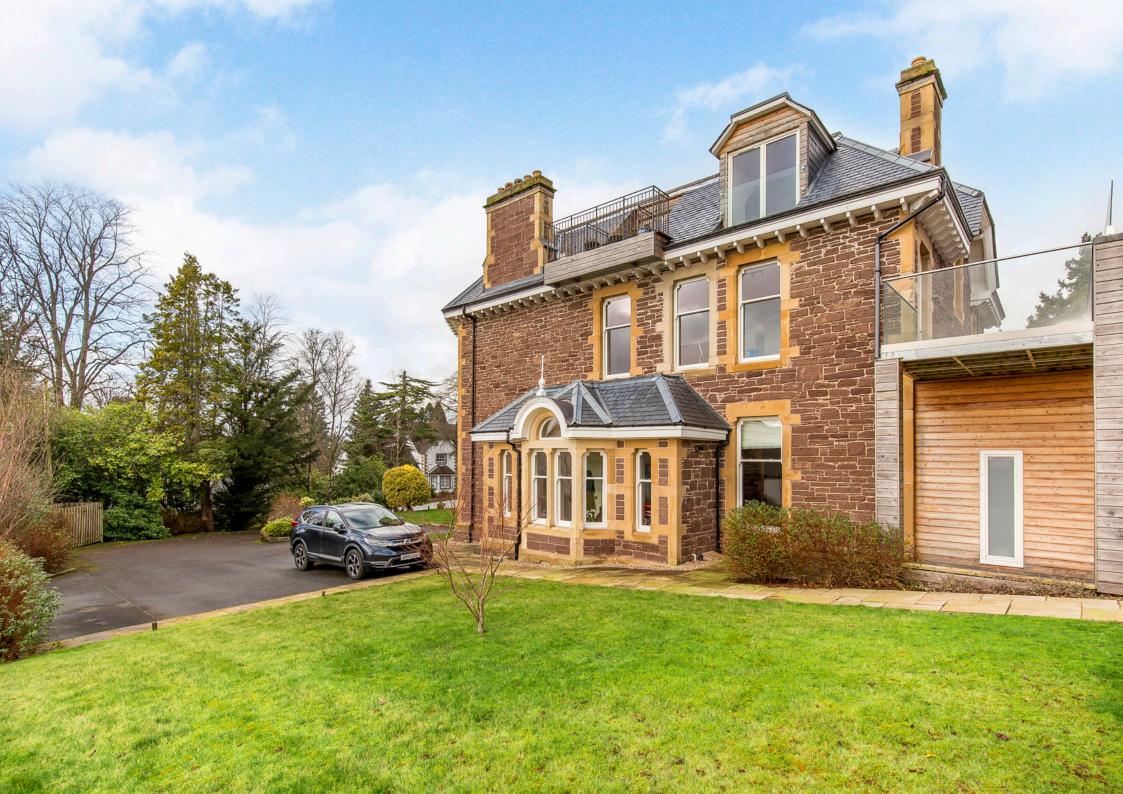

### Summary

Forming part of a large, divided villa in picturesque Crieff, within commuting distance of Perth, this ultra-modern first-floor apartment comprises a sun-facing living room, a sleek balconied dining kitchen with space for seated dining space and a utility cupboard, two spacious double bedrooms, a stylish ensuite shower room and separate modern shower room, both with towel radiators. The home is further complemented by residents' parking, a private side garden with a shed, and close proximity to excellent amenities, shops, schools, bus links, a park, and other green spaces, including a golf course.

### Features

- Modern first-floor apartment
- Picturesque town setting in Crieff
- Secure entry phone system
- Entrance hall with storage
- Sunny living room
- Balconied dining kitchen with utility cupboard
- Southwest-facing main bedroom with ensuite
- Versatile second double bedroom
- Modern shower room
- Private balcony with lovely views
- Private side garden with a shed
- Residents parking
- Central heating and double glazing