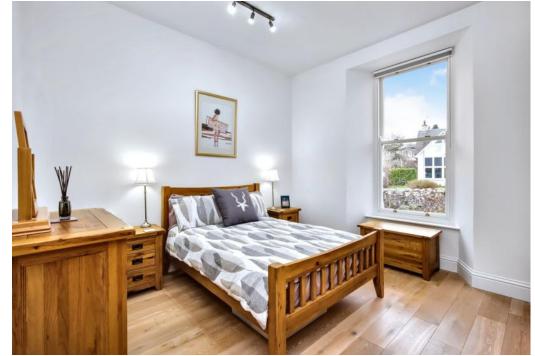

### Summary

Forming part of a large, divided villa in picturesque Crieff, within commuting distance of Perth, this ultra-modern first-floor apartment comprises a sun-facing living room, a sleek balconied dining kitchen with space for seated dining space and a utility cupboard, two spacious double bedrooms, a stylish ensuite shower room and separate modern shower room, both with towel radiators. The home is further complemented by residents' parking, a private side garden with a shed, and close proximity to excellent amenities, shops, schools, bus links, a park, and other green spaces, including a golf course.

### Features

- Modern first-floor apartment
- Picturesque town setting in Crieff
- Secure entry phone system
- Entrance hall with storage
- Sunny living room
- Balconied dining kitchen with utility cupboard
- Southwest-facing main bedroom with ensuite
- Versatile second double bedroom
- Modern shower room
- Private balcony with lovely views
- Private side garden with a shed
- Residents parking
- Central heating and double glazing