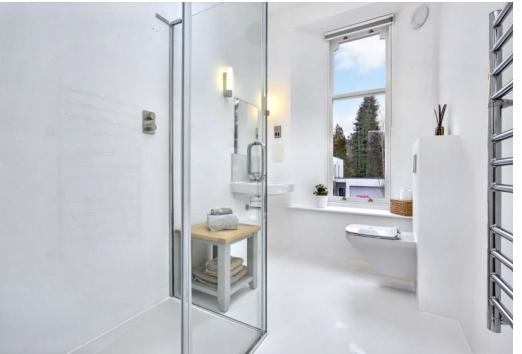

### Summary

Forming part of a large, divided villa in picturesque Crieff, within commuting distance of Perth, this ultra-modern first-floor apartment comprises a sun-facing living room, a sleek balconied dining kitchen with space for seated dining space and a utility cupboard, two spacious double bedrooms, a stylish ensuite shower room and separate modern shower room, both with towel radiators. The home is further complemented by residents' parking, a private side garden with a shed, and close proximity to excellent amenities, shops, schools, bus links, a park, and other green spaces, including a golf course.

### Features

- Modern first-floor apartment
- Picturesque town setting in Crieff
- Secure entry phone system
- Entrance hall with storage
- Sunny living room
- Balconied dining kitchen with utility cupboard
- Southwest-facing main bedroom with ensuite
- Versatile second double bedroom
- Modern shower room
- Private balcony with lovely views
- Private side garden with a shed
- Residents parking
- Central heating and double glazing