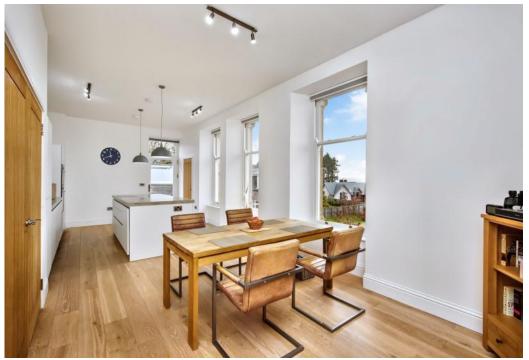

### Summary

Forming part of a large, divided villa in picturesque Crieff, within commuting distance of Perth, this ultra-modern first-floor apartment comprises a sun-facing living room, a sleek balconied dining kitchen with space for seated dining space and a utility cupboard, two spacious double bedrooms, a stylish ensuite shower room and separate modern shower room, both with towel radiators. The home is further complemented by residents' parking, a private side garden with a shed, and close proximity to excellent amenities, shops, schools, bus links, a park, and other green spaces, including a golf course.

"A sunny dining kitchen attractively integrated with contemporary cabinetry and high-spec appliances, flowing out onto a generous private balcony with lovely views."

"The apartment is accompanied by well-kept grounds, residents parking, plus it lies within easy reach of excellent amenities."