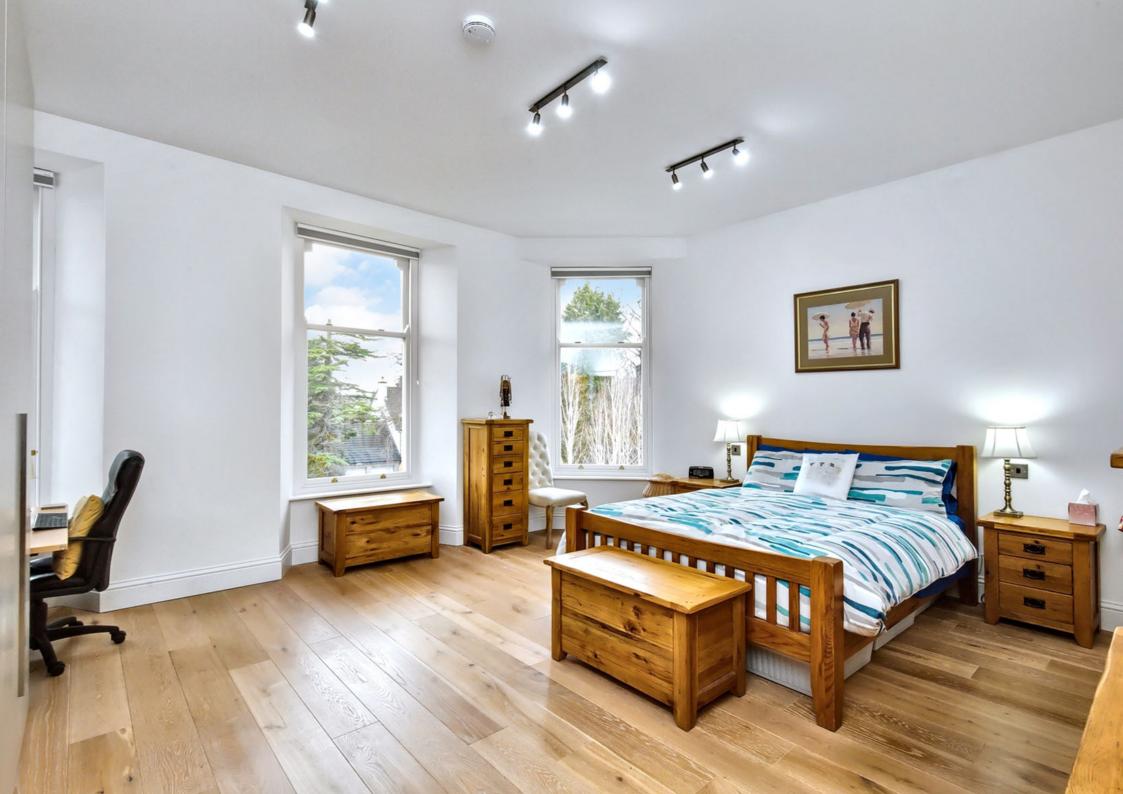

### Summary

Forming part of a large, divided villa in picturesque Crieff, within commuting distance of Perth, this ultra-modern first-floor apartment comprises a sun-facing living room, a sleek balconied dining kitchen with space for seated dining space and a utility cupboard, two spacious double bedrooms, a stylish ensuite shower room and separate modern shower room, both with towel radiators. The home is further complemented by residents' parking, a private side garden with a shed, and close proximity to excellent amenities, shops, schools, bus links, a park, and other green spaces, including a golf course.

### Features

- Modern first-floor apartment
- Picturesque town setting in Crieff
- Secure entry phone system
- Entrance hall with storage
- Sunny living room
- Balconied dining kitchen with utility cupboard
- Southwest-facing main bedroom with ensuite
- Versatile second double bedroom
- Modern shower room
- Private balcony with lovely views
- Private side garden with a shed
- Residents parking
- Central heating and double glazing