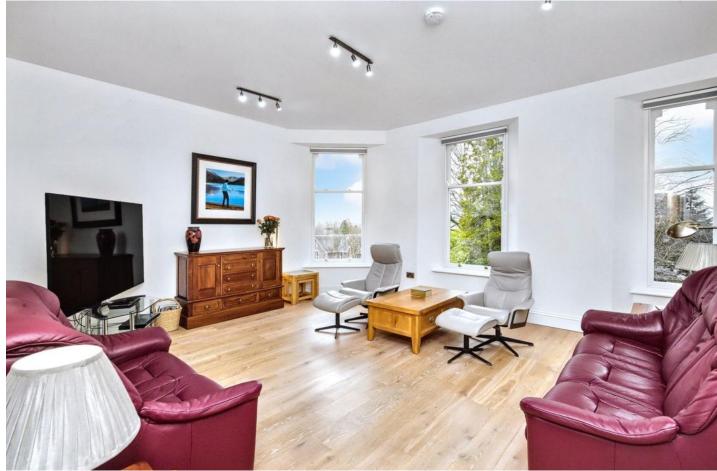

### Summary

Forming part of a large, divided villa in picturesque Crieff, within commuting distance of Perth, this ultra-modern first-floor apartment comprises a sun-facing living room, a sleek balconied dining kitchen with space for seated dining space and a utility cupboard, two spacious double bedrooms, a stylish ensuite shower room and separate modern shower room, both with towel radiators. The home is further complemented by residents' parking, a private side garden with a shed, and close proximity to excellent amenities, shops, schools, bus links, a park, and other green spaces, including a golf course.