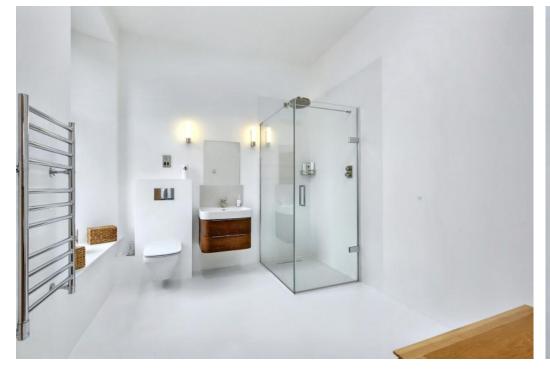

### Summary

Forming part of a large, divided villa in picturesque Crieff, within commuting distance of Perth, this ultra-modern first-floor apartment comprises a sun-facing living room, a sleek balconied dining kitchen with space for seated dining space and a utility cupboard, two spacious double bedrooms, a stylish ensuite shower room and separate modern shower room, both with towel radiators. The home is further complemented by residents' parking, a private side garden with a shed, and close proximity to excellent amenities, shops, schools, bus links, a park, and other green spaces, including a golf course.

### Features

- Modern first-floor apartment
- Picturesque town setting in Crieff
- Secure entry phone system
- Entrance hall with storage
- Sunny living room
- Balconied dining kitchen with utility cupboard
- Southwest-facing main bedroom with ensuite
- Versatile second double bedroom
- Modern shower room
- Private balcony with lovely views
- Private side garden with a shed
- Residents parking
- Central heating and double glazing