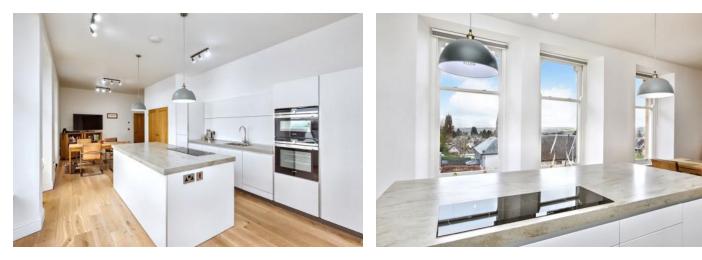

### Summary

Forming part of a large, divided villa in picturesque Crieff, within commuting distance of Perth, this ultra-modern first-floor apartment comprises a sun-facing living room, a sleek balconied dining kitchen with space for seated dining space and a utility cupboard, two spacious double bedrooms, a stylish ensuite shower room and separate modern shower room, both with towel radiators. The home is further complemented by residents' parking, a private side garden with a shed, and close proximity to excellent amenities, shops, schools, bus links, a park, and other green spaces, including a golf course.

"A sunny dining kitchen attractively integrated with contemporary cabinetry and high-spec appliances, flowing out onto a generous private balcony with lovely views."

"The apartment is accompanied by well-kept grounds, residents parking, plus it lies within easy reach of excellent amenities."