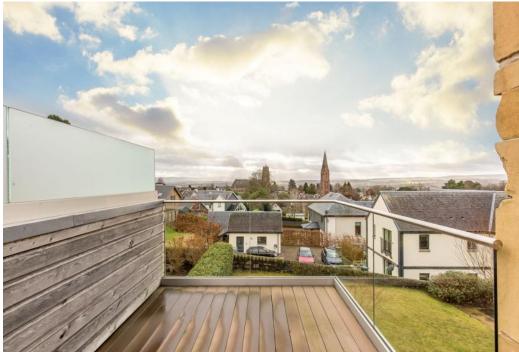

### Summary

Forming part of a large, divided villa in picturesque Crieff, within commuting distance of Perth, this ultra-modern first-floor apartment comprises a sun-facing living room, a sleek balconied dining kitchen with space for seated dining space and a utility cupboard, two spacious double bedrooms, a stylish ensuite shower room and separate modern shower room, both with towel radiators. The home is further complemented by residents' parking, a private side garden with a shed, and close proximity to excellent amenities, shops, schools, bus links, a park, and other green spaces, including a golf course.

### Features

- Modern first-floor apartment
- Picturesque town setting in Crieff
- Secure entry phone system
- Entrance hall with storage
- Sunny living room
- Balconied dining kitchen with utility cupboard
- Southwest-facing main bedroom with ensuite
- Versatile second double bedroom
- Modern shower room
- Private balcony with lovely views
- Private side garden with a shed
- Residents parking
- Central heating and double glazing

"A sunny dining kitchen attractively integrated with contemporary cabinetry and high-spec appliances, flowing out onto a generous private balcony with lovely views."

"The apartment is accompanied by well-kept grounds, residents parking, plus it lies within easy reach of excellent amenities."