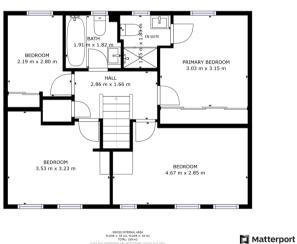

tifully presented. With a kitchen-diner, utility room and lounge the property has plenty of room downstairs, and boasts both a family bathroom and en suite upstairs. The property has a sizeable and enclosed rear garden, perfect for entertaining guests or enjoying a relaxing evening. This property also includes a garage and a driveway with ample space for multiple cars. Don't miss out on the opportunity to make this stunning house your dream home. This beautiful family home is in the catchment area for popular Hayfield School too!

### **Ground Floor**

### Floor Plan



Matterport

### Kitchen Diner









### **Utility Room**







Tel: 01302 247754 Email: info@thepropertyhive.co.uk Web: www.thepropertyhive.co.uk

### Lounge



**Ground Floor W/C** 



**First Floor** 

## Floor Plan



#### **Master Bedroom**





**En Suite** 



**Second Bedroom** 





Tel: 01302 247754 Email: info@thepropertyhive.co.uk Web: www.thepropertyhive.co.uk



**Third Bedroom** 





**Fourth Bedroom** 





**Bathroom** 





**External** 

**Front Aspect** 





Tel: 01302 247754 Email: info@thepropertyhive.co.uk Web: www.thepropertyhive.co.uk

#### Rear Garden





### **Property Information**

Council Tax Band - D

Utilities - Mains Gas, Mains Electricity, Mains Water

Water Meter - No

Average Annual Electricity Bills - £540

Average Annual Gas Bills - £540

Average Annual Water Bills - £408

Tenure - Freehold

Solar Panels - No

Space Heating System - Combi

Approximate Heating System Installation Date - 7 years ago

Water Heating System - Combi

Approximate Water Heating Installatio