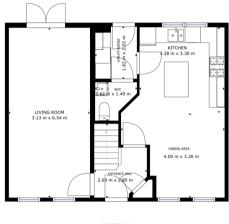

rget that you can also check availability for viewings online via a visit to our website...This four bedroom, detached family home is situated in the very popular location of Auckley on a sought-after development, and is beautifully presented. With a kitchen-diner, utility room and lounge the property has plenty of room downstairs, and boasts both a family bathroom and en suite upstairs. The property has a sizeable and enclosed rear garden, perfect for entertaining guests or enjoying a relaxing evening. This property also includes a garage and a driveway with ample space for multiple cars. Don't miss out on the opportunity to make this stunning house your dream home. This beautiful family home is in the catchment area for popular Hayfield School too!

### **Ground Floor**

### Floor Plan



Matterport

### Kitchen Diner









### **Utility Room**







Tel: 01302 247754 Email: info@thepropertyhive.co.uk Web: www.thepropertyhive.co.uk

### Lounge



**Ground Floor W/C** 



**First Floor** 

## Floor Plan



#### **Master Bedroom**





**En Suite** 



**Second Bedroom** 





Tel: 01302 247754 Email: info@thepropertyhive.co.uk Web: www.thepropertyhive.co.uk



**Third Bedroom** 





**Fourth Bedroom** 





**Bathroom** 





**External** 

**Front Aspect** 





Tel: 01302 247754 Email: info@thepropertyhive.co.uk Web: www.thepropertyhive.co.uk

#### Rear Garden





### **Property Information**

Council Tax Band - D

Utilities - Mains Gas, Mains Electricity, Mains Water

Water Meter - No

Average Annual Electricity Bills - £540

Average Annual Gas Bills - £540

Avera