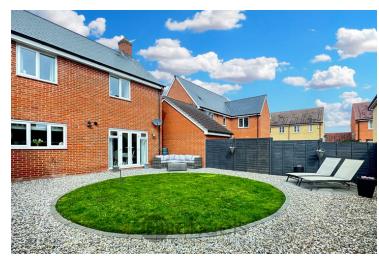

#### **Outside**

Outside, the rear garden offers a tranquil setting with a lawn area and a patio, while a personnel door provides access to the garage. The property also boasts off-road parking via a driveway to the front and side, alongside the added convenience of a garage with an up-and-over door.