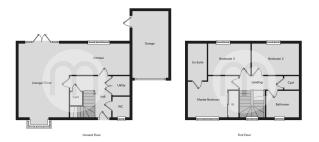

l W.C, vanity wash basin, tiled walls, spot lighting.

# Property Details.

# **Bedroom Two**



10' 9" x 8' 0" (3.28m x 2.44m) UPVC window to rear aspect, radiator.

# **Bedroom Three**



 $9^{\prime}$  3" x  $7^{\prime}$  2" (2.82m x 2.18m) UPVC window to rear aspect, radiator,

### **Bathroom**



6' 9" x 6' 4" (2.06m x 1.93m) Low level W.C, vanity wash basin, panelled bath with shower over, obscured window to front aspect, tiled walls and flooring.

#### **Outside**



Outside, the rear garden offers a tranquil setting with a lawn area and a patio, while a personnel door provides access to the garage. The property also boasts off-road parking via a driveway to the front and side, alongside the added convenience of a garage with an up-and-over door.

# Property Details.

# Floorplans



# Location



We have not carried out a structural survey and the services, appliances and specific fittings have not been tested. All photographs, measurements, floor plans and distances referred to are given as a guide only and should not be relied upon for the purchase of carpets or any other fixtures or fittings. Gardens, roof terraces, balconies and communal gardens as well as tenure and lease details cannot have their accuracy guaranteed for intending purchasers. Lease details, service ground rent (where applicable) are given as a guide only and should be checked and confirmed by your solicitor prior to exchange of contracts.