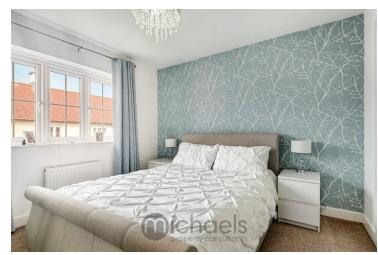

#### **Bedroom One**

11' 2" x 10' 7" (3.40m x 3.23m) UPVC window to front aspect, radiator, built in sliding wardrobes, door to:

#### **En Suite**

Low level W.C, radiator, Low level W.C, vanity wash basin, tiled walls, spot lighting.