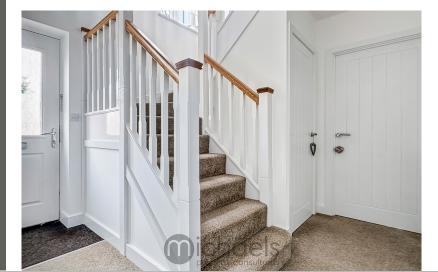

# Hallway

Main entrance door into hallway, radiator, x2 storage cupboards, stairs to first floor, door to: