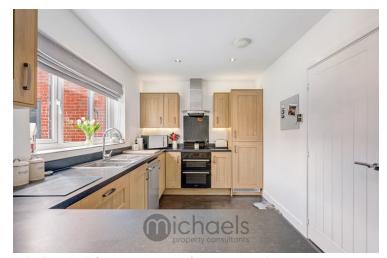

#### **Kitchen**

13' 9" x 8' 4" (4.19m x 2.54m) UPVC window to rear aspect, range of base and eye level units, cupboards and work surfaces, integrated fridge/freezer, space for washing machine and dishwasher, stainless steel sink/drainer, spot lighting, inset electric oven with induction hob.