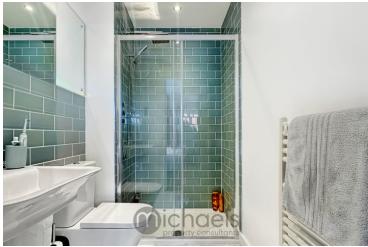

#### **En Suite**

Low level W.C, radiator, Low level W.C, vanity wash basin, tiled walls, spot lighting.

### **Bathroom**

6' 9" x 6' 4" (2.06m x 1.93m) Low level W.C, vanity wash basin, panelled bath with shower over, obscured window to front aspect, tiled walls and flooring.