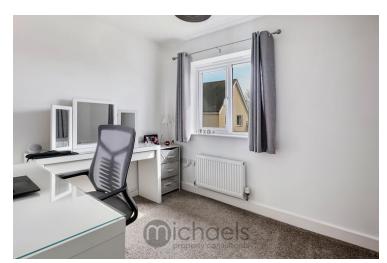

# **Bedroom Two**

10' 9" x 8' 0" (3.28m x 2.44m) UPVC window to rear aspect, radiator.

# **Bedroom Three**

 $9^{\prime}$  3" x  $7^{\prime}$  2" (2.82m x 2.18m) UPVC window to rear aspect, radiator,