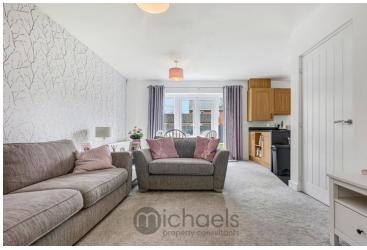

# Living Room/Dining Room

 $20' 7" \times 10' 9"$  (6.27m x 3.28m) Into bay window, radiator, French doors into garden, open access into: