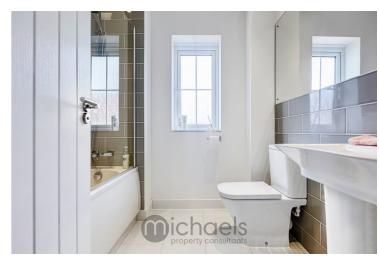

### **Bathroom**

6' 9" x 6' 4" (2.06m x 1.93m) Low level W.C, vanity wash basin, panelled bath with shower over, obscured window to front aspect, tiled walls and flooring.