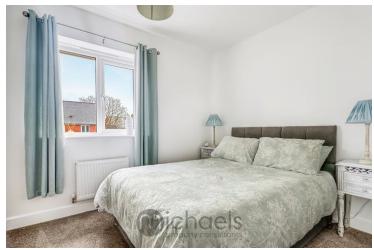

# **Bedroom Two**

10' 9" x 8' 0" (3.28m x 2.44m) UPVC window to rear aspect, radiator.

# **Bedroom Three**

 $9^{\prime}$  3" x  $7^{\prime}$  2" (2.82m x 2.18m) UPVC window to rear aspect, radiator,