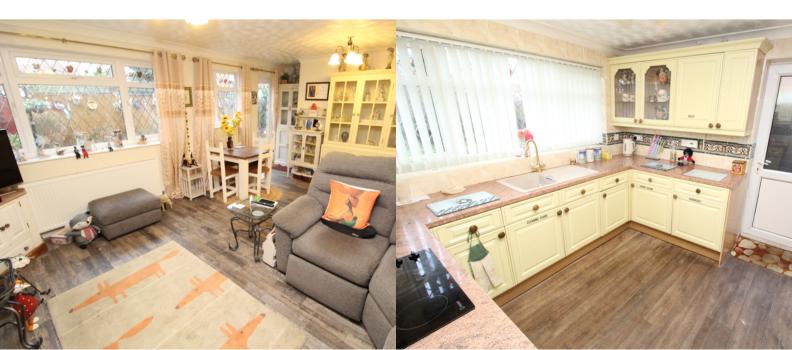

## **PROPERTY DESCRIPTION**

Individually built detached bungalow in this sought after location. Offered with no onward chain the property comprises of entrance hall, front kitchen fitted with a range of base and wall units and having a side access door. To the rear is a generous living/dining room offering open plan living space and a further access door to the rear. Also located of the hall is a double bedroom and a further single bedroom along with a family shower room/wc. The property further benefits from gas fired central heating system and double glazing. Externally to the front of the property is a feature driveway providing ample car standing and access to the large single garage with electric up/over door and rear access door and window (given the size of the garage there is potential to convert into further living accommodation subject to the necessary consents). To the rear of the property there is a low maintenance patio garden with raised borders and fence surround. Viewing is highly recommended to appreciate the layout and location. EPC rating is C and Council tax band is C.

## **ROOM DESCRIPTIONS**

**Entrance Hall** 

**Kitchen** 10' 10" x 10' 3" (3.30m x 3.12m)

Living/Dining Room 17' 0" red to 10'4" x 14' 7" (5.18m x 4.45m)

**Bedroom** 13' 1" x 9' 6" (3.99m x 2.90m)

**Bedroom** 9' 5" x 8' 5" (2.87m x 2.57m)