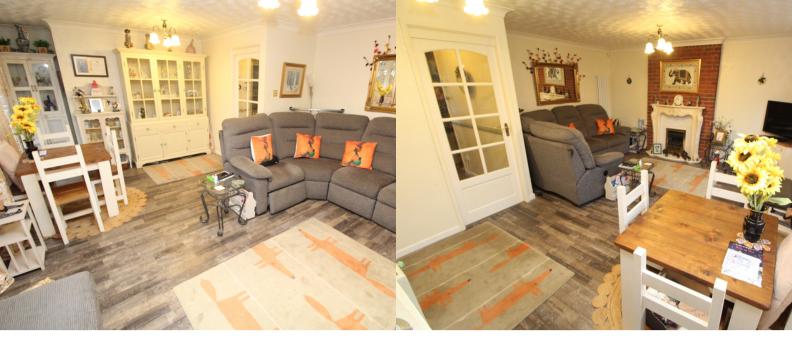

## **PROPERTY DESCRIPTION**

Individually built detached bungalow in this sought after location. Offered with no onward chain the property comprises of entrance hall, front kitchen fitted with a range of base and wall units and having a side access door. To the rear is a generous living/dining room offering open plan living space and a further access door to the rear. Also located of the hall is a double bedroom and a further single bedroom along with a family shower room/wc. The property further benefits from gas fired central heating system and double glazing. Externally to the front of the property is a feature driveway providing ample car standing and access to the large single garage with electric up/over door and rear access door and window (given the size of the garage there is potential to convert into further living accommodation subject to the necessary consents). To the rear of the property there is a low maintenance patio garden with raised borders and fence surround. Viewing is highly recommended to appreciate the layout and location. EPC rating is C and Council tax band is C.

## **ROOM DESCRIPTIONS**

**Entrance Hall** 

**Kitchen** 10' 10" x 10' 3" (3.30m x 3.12m)

Living/Dining Room 17' 0" red to 10'4" x 14' 7" (5.18m x 4.45m)

**Bedroom** 13' 1" x 9' 6" (3.99m x 2.90m)

**Bedroom** 9' 5" x 8' 5" (2.87m x 2.57m)