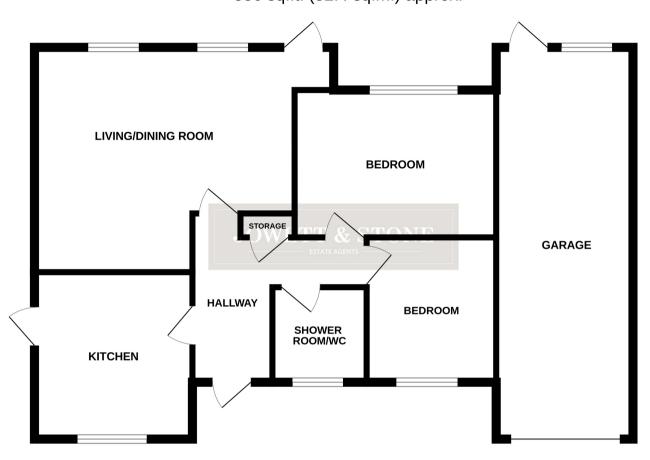

## **ROOM DESCRIPTIONS**

**Entrance Hall** 

**Kitchen** 10' 10" x 10' 3" (3.30m x 3.12m)

Living/Dining Room 17' 0" red to 10'4" x 14' 7" (5.18m x 4.45m)

**Bedroom** 13' 1" x 9' 6" (3.99m x 2.90m)

**Bedroom** 9' 5" x 8' 5" (2.87m x 2.57m)

Family Shower Room/Wc

External

**Good Size Single Garage** 25' 6" x 8' 10" (7.77m x 2.69m)

Rear Patio Garden

**JOWETT & STONE** 

TOTAL FLOOR AREA: 886 sq.ft. (82.4 sq.m.) approx. Whilst every attempt has been made to ensure the accuracy of the floorpian contained here, measurements of doors, windows, nooms and any other lems are approximate and no responsibility is taken for any error, omission or mis-statement. This plan is for illustrative purposes only and should be used as such by any prospective purchase. The services, systems and appliances shown have not been tested and no guarantee as to there or perability or efficiency can be given. Made with Metropic #2025