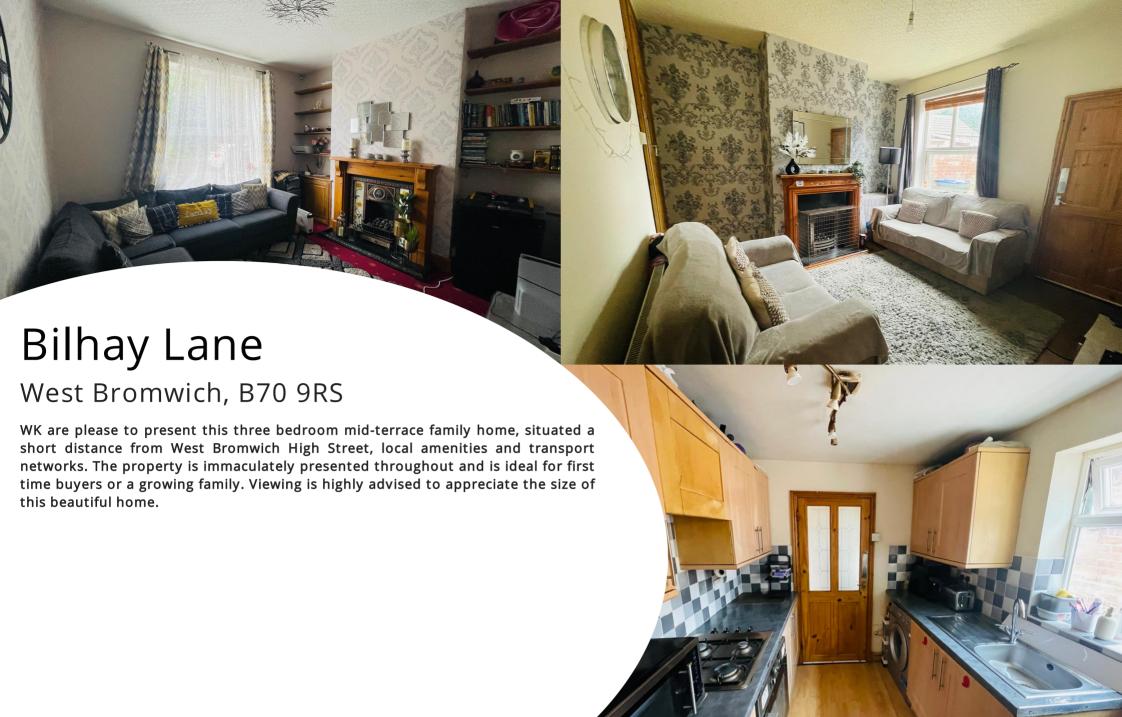

#### Lounge

11' 9"  $\times$  12' 11" (3.58m  $\times$  3.94m) Having feature fire place with surround, double glazed window to front elevation and gas central heating radiator

#### Entrance hall

Having understairs storage cupboard and doors leading into lounge and dining room

# Kitchen

5' 10" x 9' 2" (1.78m x 2.79m) Having a range of wall and base units, work surfaces over, space for domestic appliances. Sink drainer, tiling to splash backs, intergrated oven and hob with cooker hood over. Plumbing for washing machine, door leading into bathroom, double glazed window to rear elevation.