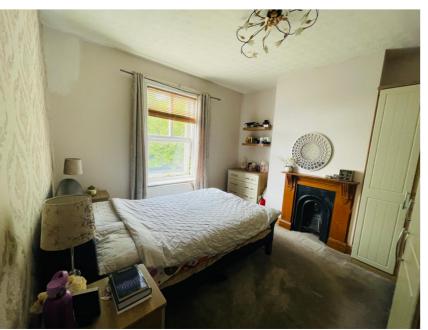

#### Bedroom one

11' 8" x 12' 2" (3.56m x 3.71m) Having feature fire place, double glazed window to rear elevation and gas central heating radiator.

#### Bedroom two

9' 8" x 12' 1" (2.95m x 3.68m) Having feature fire place, double glazed window to rear elevation and gas central heating radiator