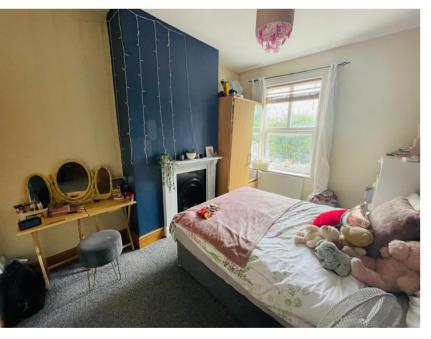

#### Bedroom one

11' 8" x 12' 2" (3.56m x 3.71m) Having feature fire place, double glazed window to rear elevation and gas central heating radiator.

#### Bedroom two

9' 8" x 12' 1" (2.95m x 3.68m) Having feature fire place, double glazed window to rear elevation and gas central heating radiator