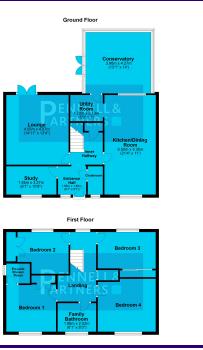

### ENTRANCE PORCH

1.83m x 1.84m (6' 0" x 6' 0")

ENTRANCE HALL 2.18m x 2.12m (7' 2" x 6' 11")

**STUDY** 1.84m x 3.27m (6' 0" x 10' 9")

LIVING ROOM 4.03m x 4.55m (13' 3" x 14' 11")

KITCHEN/DINER 3.02m x 6.55m (9' 11" x 21' 6")

UTILITY ROOM 2.10m x 1.92m (6' 11" x 6' 4")

**CONSERVATORY** 2.98m x 3.44m (9' 9" x 11' 3")

FIRST FLOOR LANDING

MASTER BEDROOM 2.82m x 4.21m (9' 3" x 13' 10")

**EN-SUITE** 1.82m x 1.60m (6' 0" x 5' 3")

BEDROOM TWO 2.33m x 3.46m (7' 8" x 11' 4")

BEDROOM THREE 3.46m x 3.54m (11' 4" x 11' 7")

BEDROOM FOUR 2.93m x 3.47m (9' 7" x 11' 5")

**FAMILY BATHROOM** 1.86m x 2.13m (6' 1" x 7' 0")