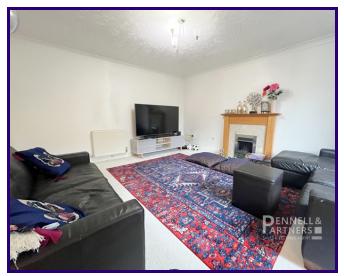

### ENTRANCE PORCH

1.83m x 1.84m (6' 0" x 6' 0")

ENTRANCE HALL 2.18m x 2.12m (7' 2" x 6' 11")

**STUDY** 1.84m x 3.27m (6' 0" x 10' 9")

LIVING ROOM 4.03m x 4.55m (13' 3" x 14' 11")

KITCHEN/DINER 3.02m x 6.55m (9' 11" x 21' 6")