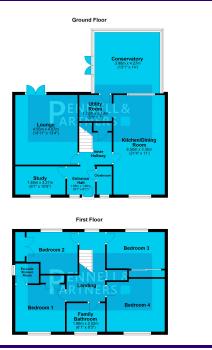

### ENTRANCE PORCH

1.83m x 1.84m (6' 0" x 6' 0")

ENTRANCE HALL 2.18m x 2.12m (7' 2" x 6' 11")

**STUDY** 1.84m x 3.27m (6' 0" x 10' 9")

LIVING ROOM 4.03m x 4.55m (13' 3" x 14' 11")

KITCHEN/DINER 3.02m x 6.55m (9' 11" x 21' 6")

UTILITY ROOM 2.10m x 1.92m (6' 11" x 6' 4")

**CONSERVATORY** 2.98m x 3.44m (9' 9" x 11' 3")

FIRST FLOOR LANDING

MASTER BEDROOM 2.82m x 4.21m (9' 3" x 13' 10")

**EN-SUITE** 1.82m x 1.60m (6' 0" x 5' 3")

BEDROOM TWO 2.33m x 3.46m (7' 8" x 11' 4")

BEDROOM THREE 3.46m x 3.54m (11' 4" x 11' 7")

BEDROOM FOUR 2.93m x 3.47m (9' 7" x 11' 5")

**FAMILY BATHROOM** 1.86m x 2.13m (6' 1" x 7' 0")