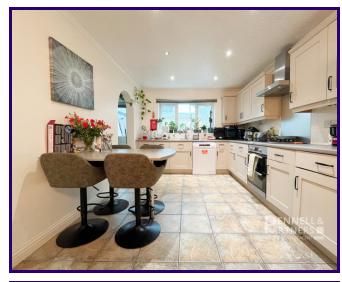

The property benefits from having three reception rooms, utility room, kitchen with integrated appliances, four double bedrooms, en-suite to master bedroom, spacious family bathroom, private rear garden, double garage and driveway parking for four vehicles.

### ENTRANCE PORCH

1.83m x 1.84m (6' 0" x 6' 0")

ENTRANCE HALL 2.18m x 2.12m (7' 2" x 6' 11")

**STUDY** 1.84m x 3.27m (6' 0" x 10' 9")

LIVING ROOM 4.03m x 4.55m (13' 3" x 14' 11")

KITCHEN/DINER 3.02m x 6.55m (9' 11" x 21' 6")