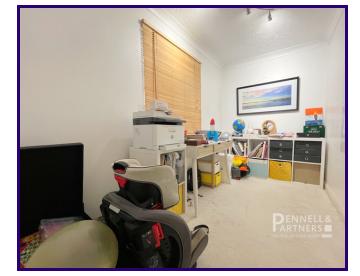

### ENTRANCE PORCH

1.83m x 1.84m (6' 0" x 6' 0")

ENTRANCE HALL 2.18m x 2.12m (7' 2" x 6' 11")

**STUDY** 1.84m x 3.27m (6' 0" x 10' 9")

LIVING ROOM 4.03m x 4.55m (13' 3" x 14' 11")

KITCHEN/DINER 3.02m x 6.55m (9' 11" x 21' 6")