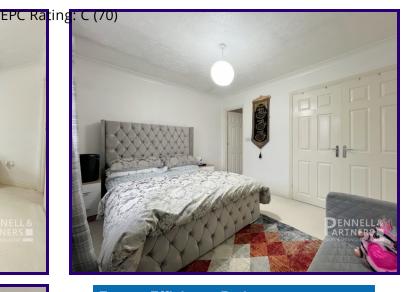

UTILITY ROOM 2.10m x 1.92m (6' 11" x 6' 4")

**CONSERVATORY** 2.98m x 3.44m (9' 9" x 11' 3")

FIRST FLOOR LANDING

MASTER BEDROOM 2.82m x 4.21m (9' 3" x 13' 10")

**EN-SUITE** 1.82m x 1.60m (6' 0" x 5' 3")

BEDROOM TWO 2.33m x 3.46m (7' 8" x 11' 4")