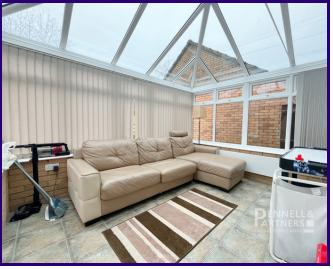

UTILITY ROOM 2.10m x 1.92m (6' 11" x 6' 4")

**CONSERVATORY** 2.98m x 3.44m (9' 9" x 11' 3")

FIRST FLOOR LANDING

MASTER BEDROOM 2.82m x 4.21m (9' 3" x 13' 10")

**EN-SUITE** 1.82m x 1.60m (6' 0" x 5' 3")

BEDROOM TWO 2.33m x 3.46m (7' 8" x 11' 4")