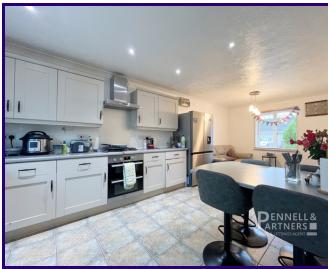

The property benefits from having three reception rooms, utility room, kitchen with integrated appliances, four double bedrooms, en-suite to master bedroom, spacious family bathroom, private rear garden, double garage and driveway parking for four vehicles.

### ENTRANCE PORCH

1.83m x 1.84m (6' 0" x 6' 0")

ENTRANCE HALL 2.18m x 2.12m (7' 2" x 6' 11")

**STUDY** 1.84m x 3.27m (6' 0" x 10' 9")

LIVING ROOM 4.03m x 4.55m (13' 3" x 14' 11")

KITCHEN/DINER 3.02m x 6.55m (9' 11" x 21' 6")