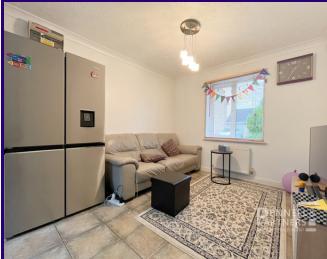

The property benefits from having three reception rooms, utility room, kitchen with integrated appliances, four double bedrooms, en-suite to master bedroom, spacious family bathroom, private rear garden, double garage and driveway parking for four vehicles.

UTILITY ROOM 2.10m x 1.92m (6' 11" x 6' 4")

**CONSERVATORY** 2.98m x 3.44m (9' 9" x 11' 3")

FIRST FLOOR LANDING

MASTER BEDROOM 2.82m x 4.21m (9' 3" x 13' 10")

**EN-SUITE** 1.82m x 1.60m (6' 0" x 5' 3")

BEDROOM TWO 2.33m x 3.46m (7' 8" x 11' 4")