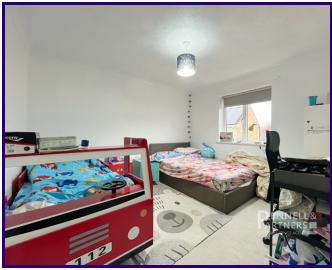

BEDROOM THREE 3.46m x 3.54m (11' 4" x 11' 7")

BEDROOM FOUR 2.93m x 3.47m (9' 7" x 11' 5")

**FAMILY BATHROOM** 1.86m x 2.13m (6' 1" x 7' 0")