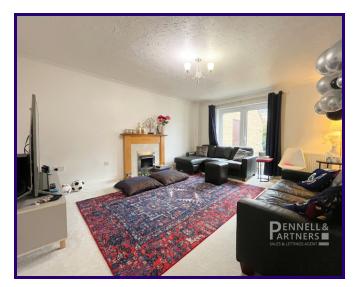

### ENTRANCE PORCH

1.83m x 1.84m (6' 0" x 6' 0")

ENTRANCE HALL 2.18m x 2.12m (7' 2" x 6' 11")

**STUDY** 1.84m x 3.27m (6' 0" x 10' 9")

LIVING ROOM 4.03m x 4.55m (13' 3" x 14' 11")

KITCHEN/DINER 3.02m x 6.55m (9' 11" x 21' 6")