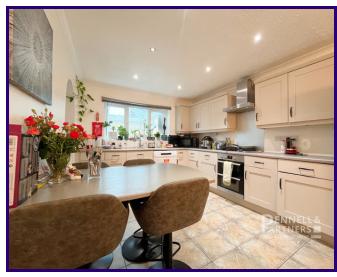

The property benefits from having three reception rooms, utility room, kitchen with integrated appliances, four double bedrooms, en-suite to master bedroom, spacious family bathroom, private rear garden, double garage and driveway parking for four vehicles.

### ENTRANCE PORCH

1.83m x 1.84m (6' 0" x 6' 0")

ENTRANCE HALL 2.18m x 2.12m (7' 2" x 6' 11")

**STUDY** 1.84m x 3.27m (6' 0" x 10' 9")

LIVING ROOM 4.03m x 4.55m (13' 3" x 14' 11")

KITCHEN/DINER 3.02m x 6.55m (9' 11" x 21' 6")