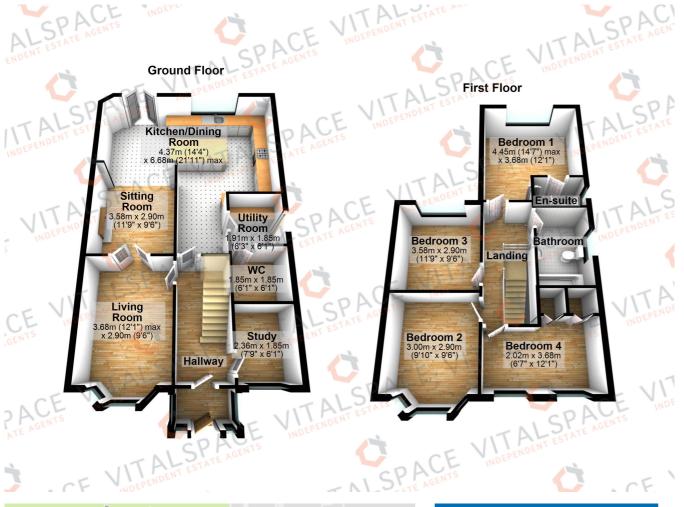

## Clifton Road, Urmston, M41 5RU

\*\*SIGNIFICANTLY EXTENDED FAMILY HOME\*\* -VITALSPACE ESTATE AGENTS are delighted to offer for sale this immaculately presented, extended FOUR BEDROOM property situated on a desirable residential Urmston road. This semi detached family residence is nestled on a guiet road within close proximity to a range of local amenities, schools and Urmston town centre. In brief the well cared and significantly updated property comprises; a warm and welcoming entrance hallway, a bay front living room, a generously sized sitting room, a downstairs WC, a utility room, a study and a stunning open plan extended sitting/dining/kitchen. The kitchen itself comes complete with a range of wall and base units with an impressive central breakfast island. To the first floor, a shaped landing area provides entry into four large bedrooms and a three piece family bathroom. The master bedroom is fitted with a host of furniture alongside an en-suite shower room. Externally, to the front of the property, a block paved driveway provides off road parking for multiple vehicles. To the rear, a generously sized artificial lawned garden can be found with a paved patio area suitable for a table and chairs during those summer months. The rear garden itself is

## Features

- Four bedrooms
- Semi detached property
- Extended accommodation
- Open plan dining kitchen
- Utility room and study
- Walk into Urmston
- Ideal family home
- En-suite shower room
- Gas central heating
- Viewing essential