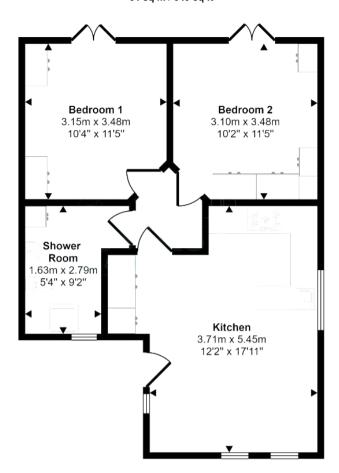

## Approx Gross Internal Area 51 sq m / 549 sq ft

Floorplan

20-22 Bridge End, Leeds, LS1 4DJ t: 0330 004 0050 e: hello@bettermove.co.uk www.bettermove.co.uk