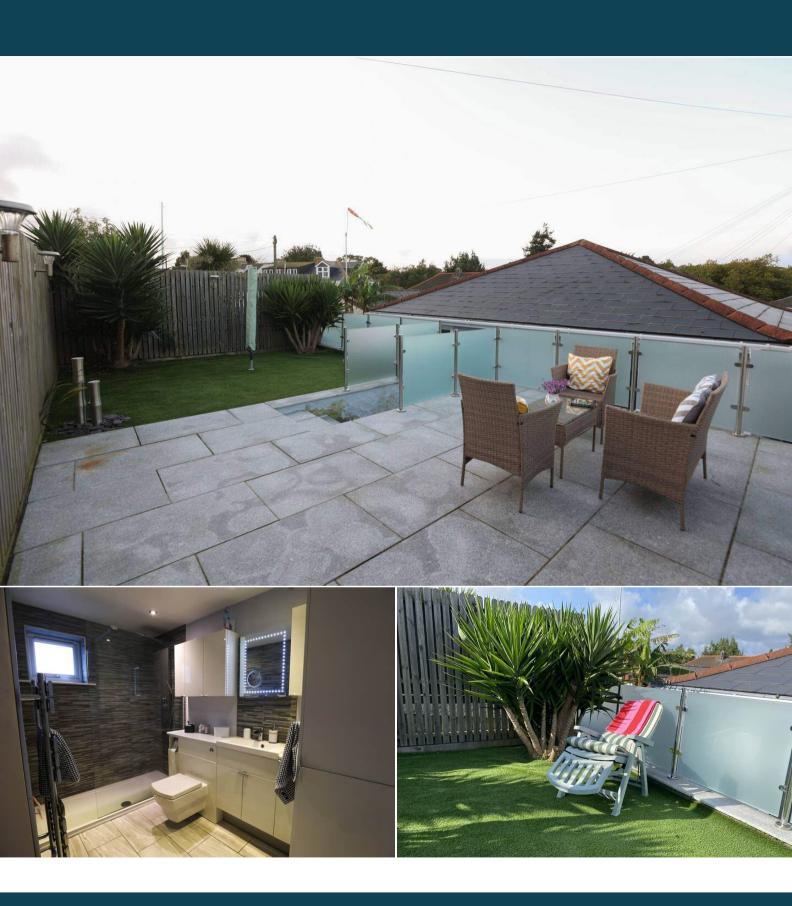

The interior of this beautifully presented property comprises a spacious and open plan living room with the fitted kitchen, two double bedrooms and the family bathroom. The exterior boasts a well maintained south facing raised outdoor space, perfect for enjoying the summer months.