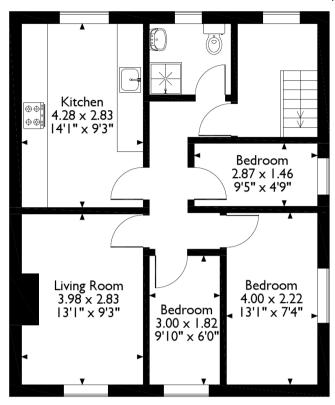

## Paxton Terrace, Sunderland, Tyne and Wear Approximate Gross Internal Area 58 Sq M/624 Sq Ft

First Floor Flat

Please note that the location of doors, windows and other items are approximate and this floorplan is to be used for illustrative purposes only. Unauthorized reproduction is prohibited.