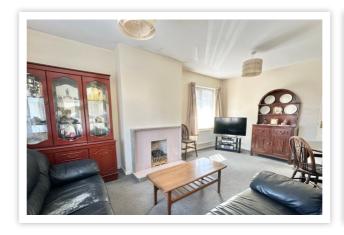

# AT A GLANCE...

Featuring a south-facing garden, extensive off-road parking and a detached garage, this semi-detached bungalow is being sold with no onward chain. In a quiet cul-de-sac close to local amenities, this bungalow offers accommodation including a triple aspect lounge/diner with a feature fireplace and ample space for both living room and dining room furniture. The fitted kitchen has dual aspect, matching wall & base units, a door to the rear garden and space for appliances. There are two double bedrooms in the bungalow both with fitted wardrobes and there is a bathroom suite. Furthermore, the property benefits from gas central heating, double glazing and a large loft space.