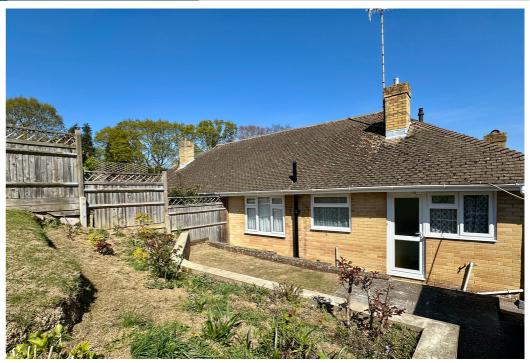

# AT A GLANCE...

Featuring a south-facing garden, extensive off-road parking and a detached garage, this semi-detached bungalow is being sold with no onward chain. In a quiet cul-de-sac close to local amenities, this bungalow offers accommodation including a triple aspect lounge/diner with a feature fireplace and ample space for both living room and dining room furniture. The fitted kitchen has dual aspect, matching wall & base units, a door to the rear garden and space for appliances. There are two double bedrooms in the bungalow both with fitted wardrobes and there is a bathroom suite. Furthermore, the property benefits from gas central heating, double glazing and a large loft space.

## Exterior

There is an extensive brick-paved driveway to the front and side of the property offering off-road parking for multiple vehicles. There is a small low-maintenance garden at the front of the property and a detached garage with power and light to the side.

The rear garden is tiered, south-facing and predominantly laid to lawn. There are tiered areas in the garden, a garden shed and mature flower beds.