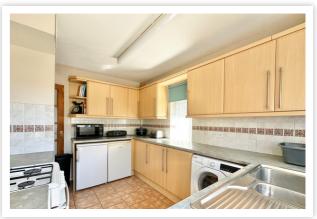

# AT A GLANCE...

Featuring a south-facing garden, extensive off-road parking and a detached garage, this semi-detached bungalow is being sold with no onward chain. In a quiet cul-de-sac close to local amenities, this bungalow offers accommodation including a triple aspect lounge/diner with a feature fireplace and ample space for both living room and dining room furniture. The fitted kitchen has dual aspect, matching wall & base units, a door to the rear garden and space for appliances. There are two double bedrooms in the bungalow both with fitted wardrobes and there is a bathroom suite. Furthermore, the property benefits from gas central heating, double glazing and a large loft space.