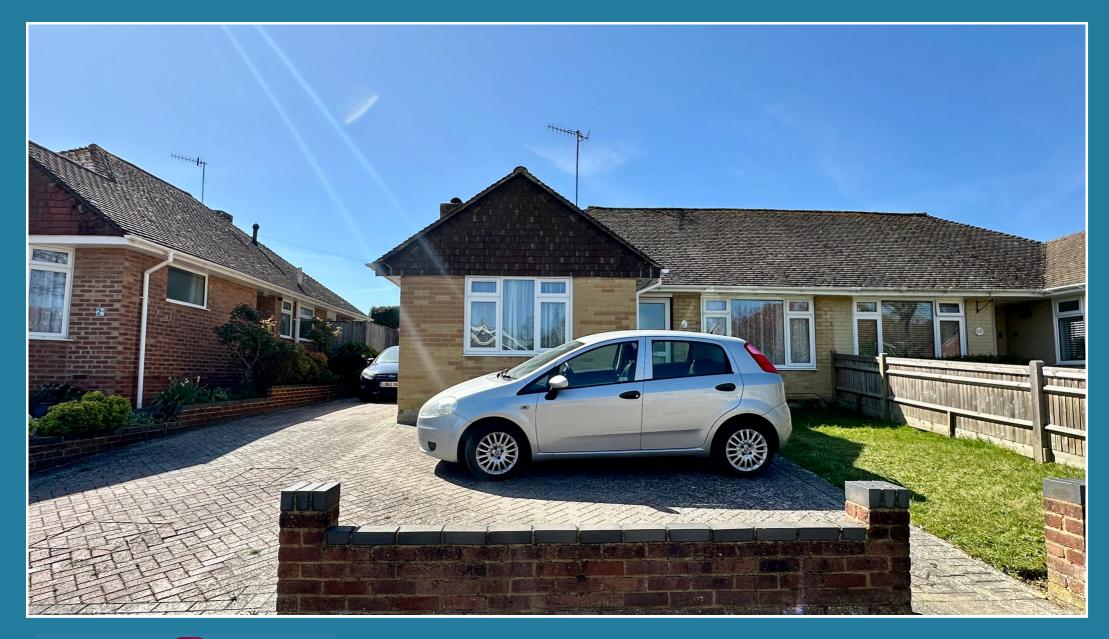

# AT A GLANCE...

Featuring a south-facing garden, extensive off-road parking and a detached garage, this semi-detached bungalow is being sold with no onward chain. In a quiet cul-de-sac close to local amenities, this bungalow offers accommodation including a triple aspect lounge/diner with a feature fireplace and ample space for both living room and dining room furniture. The fitted kitchen has dual aspect, matching wall & base units, a door to the rear garden and space for appliances. There are two double bedrooms in the bungalow both with fitted wardrobes and there is a bathroom suite. Furthermore, the property benefits from gas central heating, double glazing and a large loft space.

## Exterior

There is an extensive brick-paved driveway to the front and side of the property offering off-road parking for multiple vehicles. There is a small low-maintenance garden at the front of the property and a detached garage with power and light to the side.