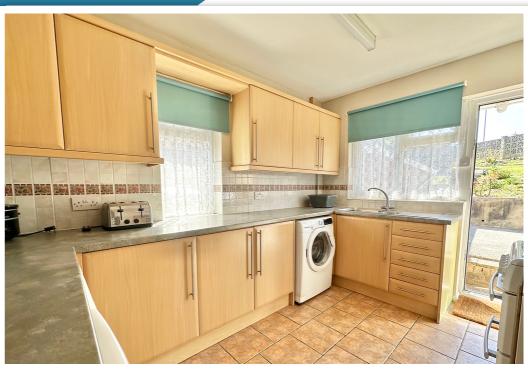

# AT A GLANCE...

Featuring a south-facing garden, extensive off-road parking and a detached garage, this semi-detached bungalow is being sold with no onward chain. In a quiet cul-de-sac close to local amenities, this bungalow offers accommodation including a triple aspect lounge/diner with a feature fireplace and ample space for both living room and dining room furniture. The fitted kitchen has dual aspect, matching wall & base units, a door to the rear garden and space for appliances. There are two double bedrooms in the bungalow both with fitted wardrobes and there is a bathroom suite. Furthermore, the property benefits from gas central heating, double glazing and a large loft space.