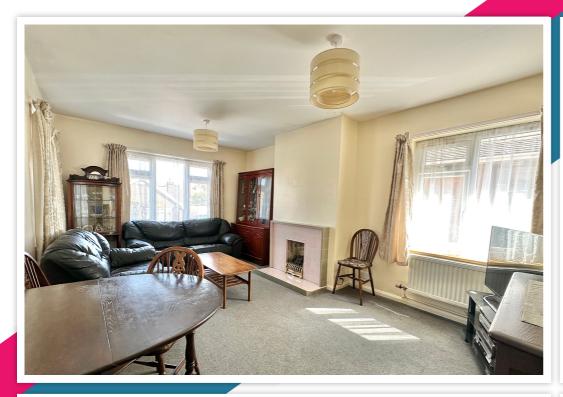

# AT A GLANCE...

Featuring a south-facing garden, extensive off-road parking and a detached garage, this semi-detached bungalow is being sold with no onward chain. In a quiet cul-de-sac close to local amenities, this bungalow offers accommodation including a triple aspect lounge/diner with a feature fireplace and ample space for both living room and dining room furniture. The fitted kitchen has dual aspect, matching wall & base units, a door to the rear garden and space for appliances. There are two double bedrooms in the bungalow both with fitted wardrobes and there is a bathroom suite. Furthermore, the property benefits from gas central heating, double glazing and a large loft space.