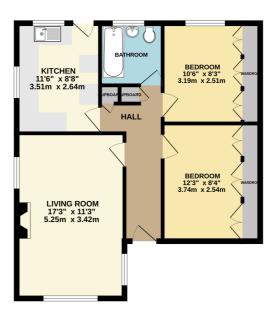

# AT A GLANCE...

Featuring a south-facing garden, extensive off-road parking and a detached garage, this semi-detached bungalow is being sold with no onward chain. In a quiet cul-de-sac close to local amenities, this bungalow offers accommodation including a triple aspect lounge/diner with a feature fireplace and ample space for both living room and dining room furniture. The fitted kitchen has dual aspect, matching wall & base units, a door to the rear garden and space for appliances. There are two double bedrooms in the bungalow both with fitted wardrobes and there is a bathroom suite. Furthermore, the property benefits from gas central heating, double glazing and a large loft space.

#### GROUND FLOOR 772 sq.ft. (71.8 sq.m.) approx.

TOTAL FLOOR AREA: '772 s.g.ft. (7.18 s.g.m.) approx.

White every attempts has been made to exame the accusary of the floorplan contained here, measurements of doors, windows, rooms and any other terms are approximate and no responsibility is taken for any error, omission or mis-scalament. This pain is for disturation purposes only and should be used as such by any prospective purchaser. The services, systems and appliances shown have not been tested and no guarantee as to the services of the services of