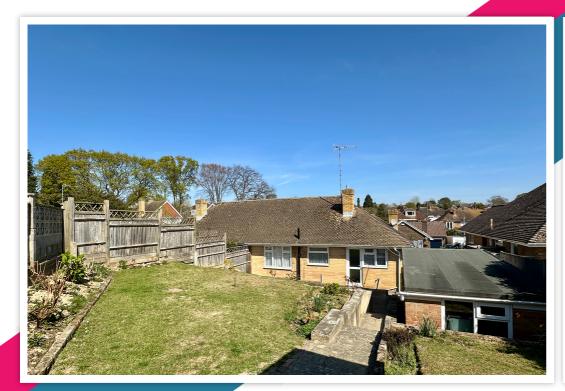

## Exterior

There is an extensive brick-paved driveway to the front and side of the property offering off-road parking for multiple vehicles. There is a small low-maintenance garden at the front of the property and a detached garage with power and light to the side.

The rear garden is tiered, south-facing and predominantly laid to lawn. There are tiered areas in the garden, a garden shed and mature flower beds.