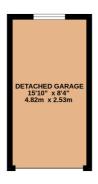

#### GROUND FLOOR 772 sq.ft. (71.8 sq.m.) approx.

TOTAL FLOOR AREA: '772 s.g.ft. (7.18 s.g.m.) approx.

White every attempts has been made to exame the accusary of the floorplan contained here, measurements of doors, windows, rooms and any other terms are approximate and no responsibility is taken for any error, omission or mis-scalament. This pain is for disturation purposes only and should be used as such by any prospective purchaser. The services, systems and appliances shown have not been tested and no guarantee as to the services of the services of

## Exterior

There is an extensive brick-paved driveway to the front and side of the property offering off-road parking for multiple vehicles. There is a small low-maintenance garden at the front of the property and a detached garage with power and light to the side.