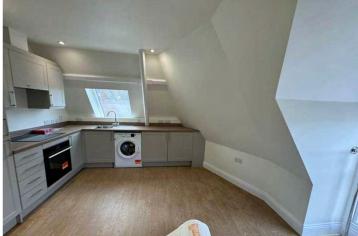

#### Kitchen/Lounge/Diner

6.83m x 3.98m (22' 5" x 13' 1")

**Bedroom** 4.05m x 3.61m (13' 3" x 11' 10")

#### **APPLIANCES INCLUDED**

- Hotpoint washing machine
- Hotpoint ceramic four ring hob
- Hotpoint single oven
- Extractor fan
- Hotpoint fridge/freezer