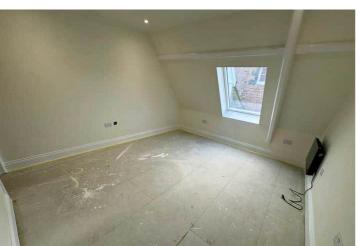

#### Kitchen/Lounge/Diner

6.83m x 3.98m (22' 5" x 13' 1")

**Bedroom** 4.05m x 3.61m (13' 3" x 11' 10")