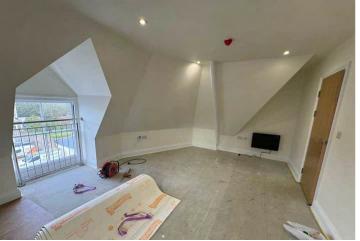

#### Kitchen/Lounge/Diner

6.83m x 3.98m (22' 5" x 13' 1")

**Bedroom** 4.05m x 3.61m (13' 3" x 11' 10")