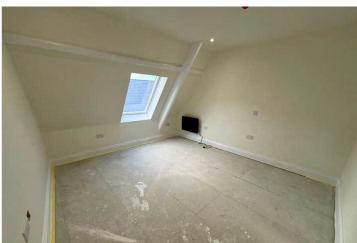

#### Kitchen/Lounge/Diner

6.83m x 3.98m (22' 5" x 13' 1")

**Bedroom** 4.05m x 3.61m (13' 3" x 11' 10")