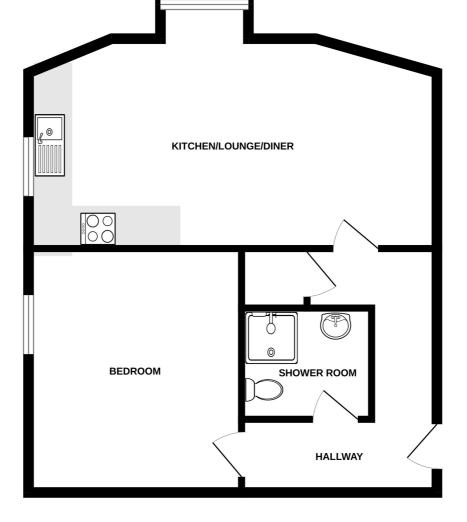

### SPECIFICATIONS

**Entrance Hall** 3.43m x 1.22m (11' 3" x 4' 0")

#### Kitchen/Lounge/Diner

6.83m x 3.98m (22' 5" x 13' 1")

**Bedroom** 4.05m x 3.61m (13' 3" x 11' 10")

#### **Shower Room**

2.12m x 1.71m (6' 11" x 5' 7")