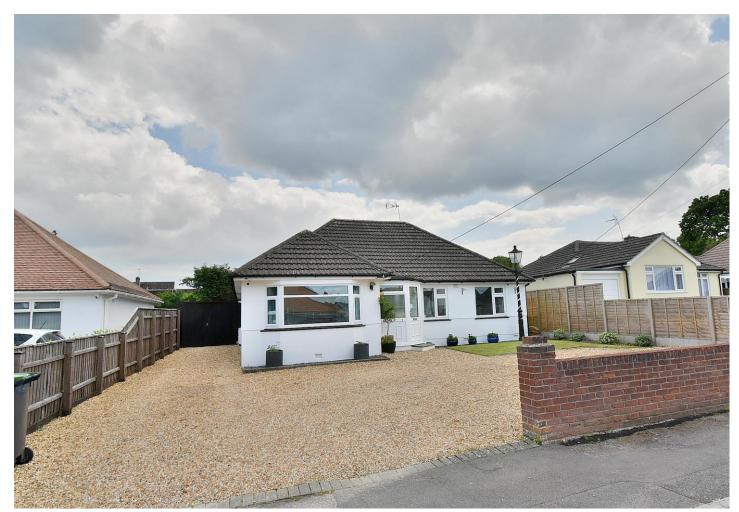

### FREEHOLD GUIDE PRICE £580,000

This immaculately presented and extremely spacious four double bedroom, two bathroom detached chalet bungalow has a 45' private south facing rear garden with a workshop and log cabin. A front driveway provides generous off road parking.

This extremely versatile 1,700 sq ft chalet bungalow has been modernised and is offered in immaculate condition. The location is a particular feature as it enjoys a sought after cul-de-sac and is conveniently located approximately 500 metres from Ferndown town centre.