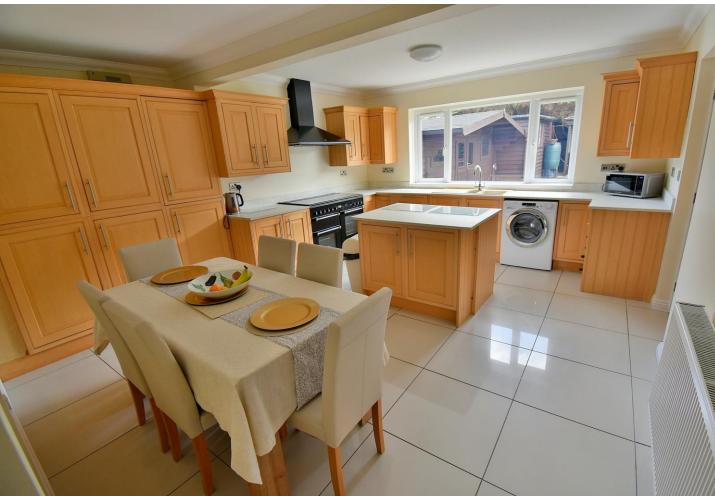

#### **Ground floor:**

- Entrance porch
- 14' x 13' Spacious entrance hall
- 20' Impressive **lounge** with a double glazed window overlooking the rear garden, double glazed French doors leading out onto a patio area. An attractive focal point of the room is an electric living flame log effect fire
- 16' **Kitchen/dining room** incorporating ample rolltop worksurfaces with matching upstands and a good range of base and wall units, range cooker with extractor canopy above, recess and plumbing for washing machine, central island unit with recess for fridge and storage beneath, integrated dishwasher, integrated fridge and freezer, cupboard housing a wall mounted gas fired Valliant boiler, ample space for dining table and chairs, polished porcelain tiled floor, double glazed window overlooking the rear garden
- Utility room with tiled floor, space and outlet for tumble drier, double glazed door leading out into the rear garden
- Ground floor **cloakroom** finished in a stylish white suite incorporating a WC with concealed cistern, wall mounted wash hand basin, partly tiled walls, tiled floor
- Three ground floor double bedrooms
- Spacious ground floor family **bathroom/shower room** finished in a modern white suite incorporating a panelled bath with mixer taps and shower hose, large separate shower cubicle with chrome raindrop shower head and separate shower attachment, WC with concealed cistern, wash hand basin with vanity storage beneath, fully tiled walls
- Office with a double glazed window to the front aspect