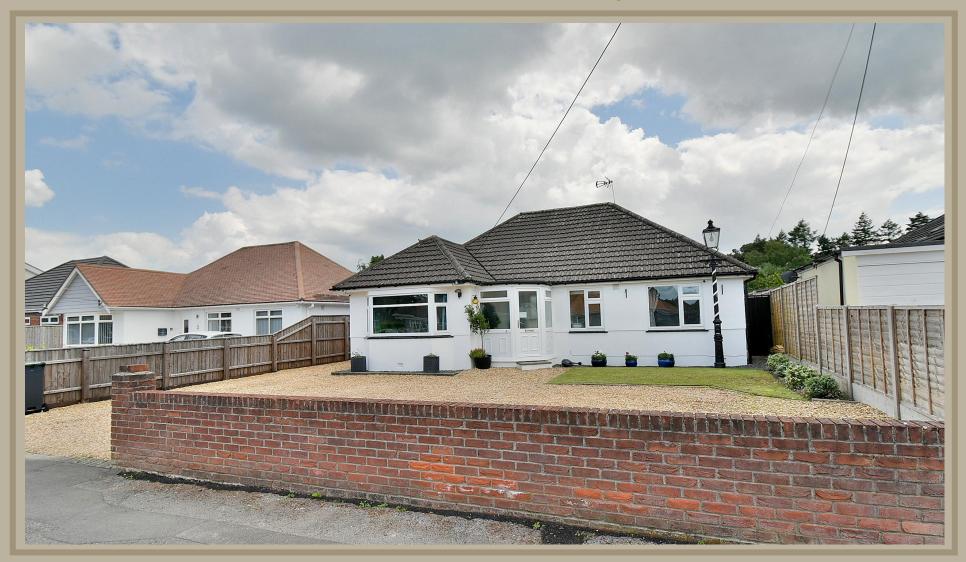

### FREEHOLD GUIDE PRICE £580,000

This immaculately presented and extremely spacious four double bedroom, two bathroom detached chalet bungalow has a 45' private south facing rear garden with a workshop and log cabin. A front driveway provides generous off road parking.

This extremely versatile 1,700 sq ft chalet bungalow has been modernised and is offered in immaculate condition. The location is a particular feature as it enjoys a sought after cul-de-sac and is conveniently located approximately 500 metres from Ferndown town centre.

## **Outside**

- The **rear garden** is a superb feature of the property as it measures approximately 40' x 35', faces a southerly aspect and offers an excellent degree of seclusion
- Adjoining the rear of the property there is a good sized paved patio area with side gates on either side of the property. The remainder of the garden is laid to lawn. At the far end of the garden there is a useful timber storage shed and covered patio/hot tub area. The hot tub is included in the sale. Also within the garden there is a detached workshop with light and power and a log cabin which also has light and power
- A front and side **driveway** provides generous off road parking for several vehicles
- Further benefits include double glazing, UPVC fascias and soffits, a gas fired heating system with a replacement Valliant boiler