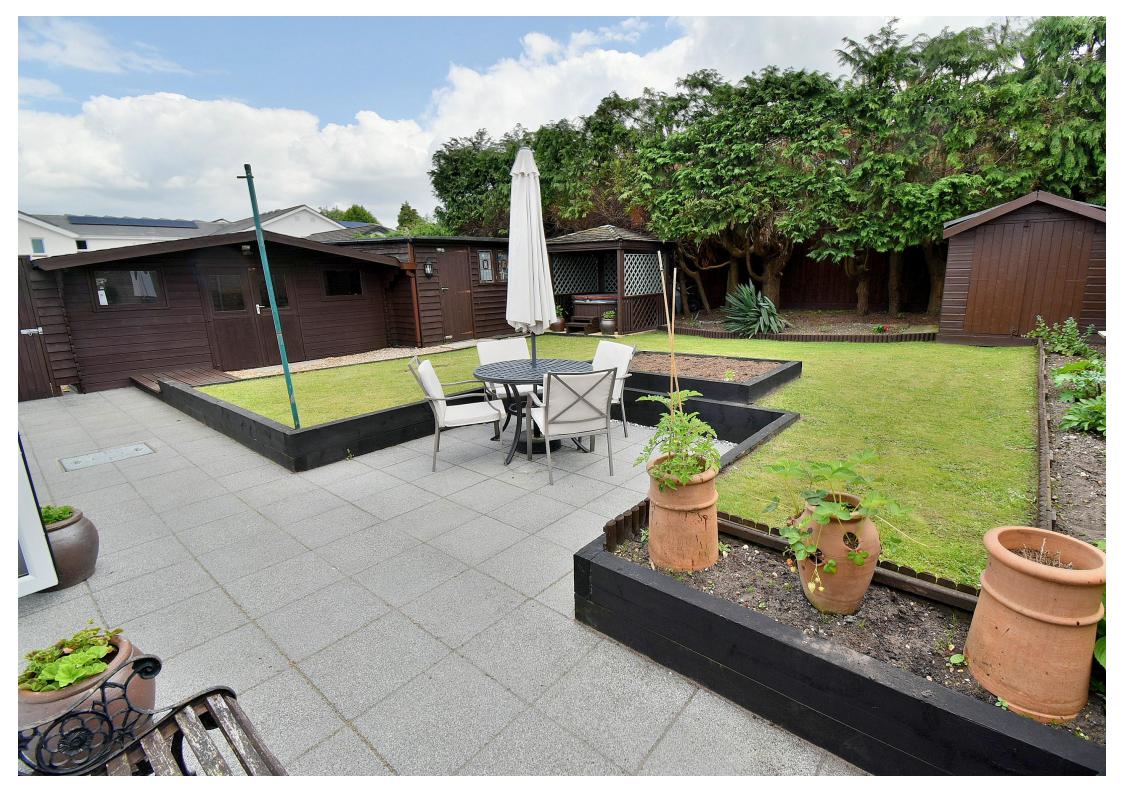

## **Outside**

- The **rear garden** is a superb feature of the property as it measures approximately 40' x 35', faces a southerly aspect and offers an excellent degree of seclusion
- Adjoining the rear of the property there is a good sized paved patio area with side gates on either side of the property. The remainder of the garden is laid to lawn. At the far end of the garden there is a useful timber storage shed and covered patio/hot tub area. The hot tub is included in the sale. Also within the garden there is a detached workshop with light and power and a log cabin which also has light and power
- A front and side **driveway** provides generous off road parking for several vehicles
- Further benefits include double glazing, UPVC fascias and soffits, a gas fired heating system with a replacement Valliant boiler