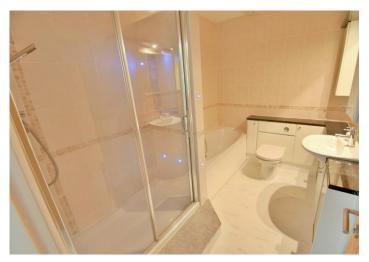

#### **Ground floor:**

- Entrance porch
- 14' x 13' Spacious entrance hall
- 20' Impressive **lounge** with a double glazed window overlooking the rear garden, double glazed French doors leading out onto a patio area. An attractive focal point of the room is an electric living flame log effect fire
- 16' **Kitchen/dining room** incorporating ample rolltop worksurfaces with matching upstands and a good range of base and wall units, range cooker with extractor canopy above, recess and plumbing for washing machine, central island unit with recess for fridge and storage beneath, integrated dishwasher, integrated fridge and freezer, cupboard housing a wall mounted gas fired Valliant boiler, ample space for dining table and chairs, polished porcelain tiled floor, double glazed window overlooking the rear garden
- Utility room with tiled floor, space and outlet for tumble drier, double glazed door leading out into the rear garden
- Ground floor **cloakroom** finished in a stylish white suite incorporating a WC with concealed cistern, wall mounted wash hand basin, partly tiled walls, tiled floor
- Three ground floor double bedrooms
- Spacious ground floor family **bathroom/shower room** finished in a modern white suite incorporating a panelled bath with mixer taps and shower hose, large separate shower cubicle with chrome raindrop shower head and separate shower attachment, WC with concealed cistern, wash hand basin with vanity storage beneath, fully tiled walls
- Office with a double glazed window to the front aspect

#### First floor:

- **Double bedroom** which is open plan with a sitting room
- Sitting room with an opening through into a spacious and stylish en-suite bathroom
- En-suite bathroom incorporating a free standing contemporary pear drop bath with mixer taps and shower hose, WC with concealed cistern, wash hand basin with vanity storage beneath, fitted wardrobes and additional cupboard storage