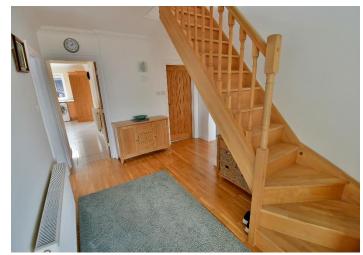

#### **Ground floor:**

- Entrance porch
- 14' x 13' Spacious entrance hall
- 20' Impressive **lounge** with a double glazed window overlooking the rear garden, double glazed French doors leading out onto a patio area. An attractive focal point of the room is an electric living flame log effect fire
- 16' **Kitchen/dining room** incorporating ample rolltop worksurfaces with matching upstands and a good range of base and wall units, range cooker with extractor canopy above, recess and plumbing for washing machine, central island unit with recess for fridge and storage beneath, integrated dishwasher, integrated fridge and freezer, cupboard housing a wall mounted gas fired Valliant boiler, ample space for dining table and chairs, polished porcelain tiled floor, double glazed window overlooking the rear garden
- Utility room with tiled floor, space and outlet for tumble drier, double glazed door leading out into the rear garden
- Ground floor **cloakroom** finished in a stylish white suite incorporating a WC with concealed cistern, wall mounted wash hand basin, partly tiled walls, tiled floor
- Three ground floor double bedrooms
- Spacious ground floor family **bathroom/shower room** finished in a modern white suite incorporating a panelled bath with mixer taps and shower hose, large separate shower cubicle with chrome raindrop shower head and separate shower attachment, WC with concealed cistern, wash hand basin with vanity storage beneath, fully tiled walls
- Office with a double glazed window to the front aspect