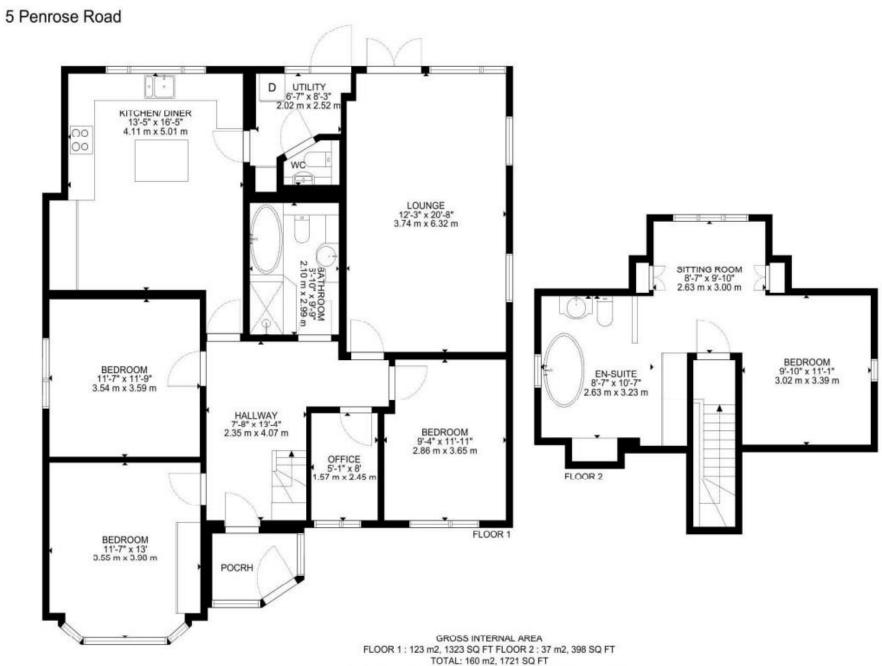

#### **Ground floor:**

- Entrance porch
- 14' x 13' Spacious entrance hall
- 20' Impressive **lounge** with a double glazed window overlooking the rear garden, double glazed French doors leading out onto a patio area. An attractive focal point of the room is an electric living flame log effect fire
- 16' **Kitchen/dining room** incorporating ample rolltop worksurfaces with matching upstands and a good range of base and wall units, range cooker with extractor canopy above, recess and plumbing for washing machine, central island unit with recess for fridge and storage beneath, integrated dishwasher, integrated fridge and freezer, cupboard housing a wall mounted gas fired Valliant boiler, ample space for dining table and chairs, polished porcelain tiled floor, double glazed window overlooking the rear garden
- Utility room with tiled floor, space and outlet for tumble drier, double glazed door leading out into the rear garden
- Ground floor **cloakroom** finished in a stylish white suite incorporating a WC with concealed cistern, wall mounted wash hand basin, partly tiled walls, tiled floor
- Three ground floor double bedrooms
- Spacious ground floor family **bathroom/shower room** finished in a modern white suite incorporating a panelled bath with mixer taps and shower hose, large separate shower cubicle with chrome raindrop shower head and separate shower attachment, WC with concealed cistern, wash hand basin with vanity storage beneath, fully tiled walls
- Office with a double glazed window to the front aspect

#### First floor:

- **Double bedroom** which is open plan with a sitting room
- Sitting room with an opening through into a spacious and stylish en-suite bathroom
- En-suite bathroom incorporating a free standing contemporary pear drop bath with mixer taps and shower hose, WC with concealed cistern, wash hand basin with vanity storage beneath, fitted wardrobes and additional cupboard storage

COUNCIL TAX BAND: D

**EPC RATING: D** 

SIZE AND DIMENSIONS ARE APPROXIMATE, ACTUAL MAY VARY