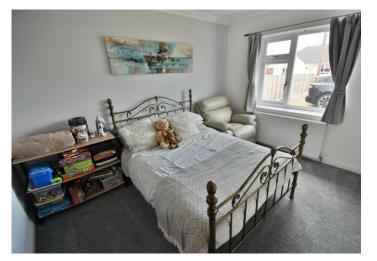

#### **Ground floor:**

- Entrance porch
- 14' x 13' Spacious entrance hall
- 20' Impressive **lounge** with a double glazed window overlooking the rear garden, double glazed French doors leading out onto a patio area. An attractive focal point of the room is an electric living flame log effect fire
- 16' **Kitchen/dining room** incorporating ample rolltop worksurfaces with matching upstands and a good range of base and wall units, range cooker with extractor canopy above, recess and plumbing for washing machine, central island unit with recess for fridge and storage beneath, integrated dishwasher, integrated fridge and freezer, cupboard housing a wall mounted gas fired Valliant boiler, ample space for dining table and chairs, polished porcelain tiled floor, double glazed window overlooking the rear garden
- Utility room with tiled floor, space and outlet for tumble drier, double glazed door leading out into the rear garden
- Ground floor **cloakroom** finished in a stylish white suite incorporating a WC with concealed cistern, wall mounted wash hand basin, partly tiled walls, tiled floor
- Three ground floor double bedrooms
- Spacious ground floor family **bathroom/shower room** finished in a modern white suite incorporating a panelled bath with mixer taps and shower hose, large separate shower cubicle with chrome raindrop shower head and separate shower attachment, WC with concealed cistern, wash hand basin with vanity storage beneath, fully tiled walls
- Office with a double glazed window to the front aspect