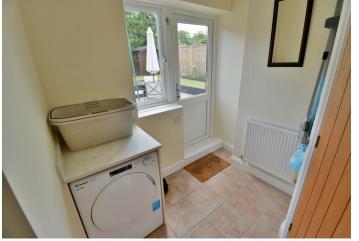

#### **Ground floor:**

- Entrance porch
- 14' x 13' Spacious entrance hall
- 20' Impressive **lounge** with a double glazed window overlooking the rear garden, double glazed French doors leading out onto a patio area. An attractive focal point of the room is an electric living flame log effect fire
- 16' **Kitchen/dining room** incorporating ample rolltop worksurfaces with matching upstands and a good range of base and wall units, range cooker with extractor canopy above, recess and plumbing for washing machine, central island unit with recess for fridge and storage beneath, integrated dishwasher, integrated fridge and freezer, cupboard housing a wall mounted gas fired Valliant boiler, ample space for dining table and chairs, polished porcelain tiled floor, double glazed window overlooking the rear garden
- Utility room with tiled floor, space and outlet for tumble drier, double glazed door leading out into the rear garden
- Ground floor **cloakroom** finished in a stylish white suite incorporating a WC with concealed cistern, wall mounted wash hand basin, partly tiled walls, tiled floor
- Three ground floor double bedrooms
- Spacious ground floor family **bathroom/shower room** finished in a modern white suite incorporating a panelled bath with mixer taps and shower hose, large separate shower cubicle with chrome raindrop shower head and separate shower attachment, WC with concealed cistern, wash hand basin with vanity storage beneath, fully tiled walls
- Office with a double glazed window to the front aspect