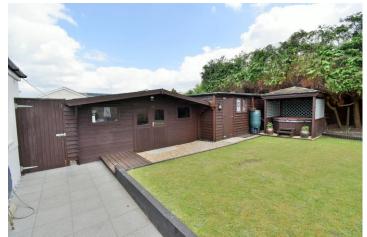

## **Outside**

- The **rear garden** is a superb feature of the property as it measures approximately 40' x 35', faces a southerly aspect and offers an excellent degree of seclusion
- Adjoining the rear of the property there is a good sized paved patio area with side gates on either side of the property. The remainder of the garden is laid to lawn. At the far end of the garden there is a useful timber storage shed and covered patio/hot tub area. The hot tub is included in the sale. Also within the garden there is a detached workshop with light and power and a log cabin which also has light and power
- A front and side **driveway** provides generous off road parking for several vehicles
- Further benefits include double glazing, UPVC fascias and soffits, a gas fired heating system with a replacement Valliant boiler