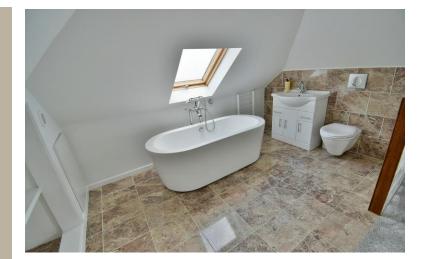

#### First floor:

- **Double bedroom** which is open plan with a sitting room
- Sitting room with an opening through into a spacious and stylish en-suite bathroom
- En-suite bathroom incorporating a free standing contemporary pear drop bath with mixer taps and shower hose, WC with concealed cistern, wash hand basin with vanity storage beneath, fitted wardrobes and additional cupboard storage