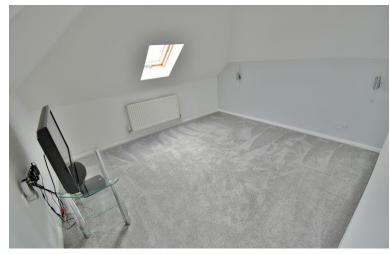

#### First floor:

- **Double bedroom** which is open plan with a sitting room
- Sitting room with an opening through into a spacious and stylish en-suite bathroom
- En-suite bathroom incorporating a free standing contemporary pear drop bath with mixer taps and shower hose, WC with concealed cistern, wash hand basin with vanity storage beneath, fitted wardrobes and additional cupboard storage