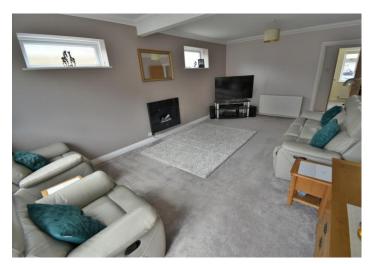

#### **Ground floor:**

- Entrance porch
- 14' x 13' Spacious entrance hall
- 20' Impressive **lounge** with a double glazed window overlooking the rear garden, double glazed French doors leading out onto a patio area. An attractive focal point of the room is an electric living flame log effect fire
- 16' **Kitchen/dining room** incorporating ample rolltop worksurfaces with matching upstands and a good range of base and wall units, range cooker with extractor canopy above, recess and plumbing for washing machine, central island unit with recess for fridge and storage beneath, integrated dishwasher, integrated fridge and freezer, cupboard housing a wall mounted gas fired Valliant boiler, ample space for dining table and chairs, polished porcelain tiled floor, double glazed window overlooking the rear garden
- Utility room with tiled floor, space and outlet for tumble drier, double glazed door leading out into the rear garden
- Ground floor **cloakroom** finished in a stylish white suite incorporating a WC with concealed cistern, wall mounted wash hand basin, partly tiled walls, tiled floor
- Three ground floor double bedrooms
- Spacious ground floor family **bathroom/shower room** finished in a modern white suite incorporating a panelled bath with mixer taps and shower hose, large separate shower cubicle with chrome raindrop shower head and separate shower attachment, WC with concealed cistern, wash hand basin with vanity storage beneath, fully tiled walls
- Office with a double glazed window to the front aspect