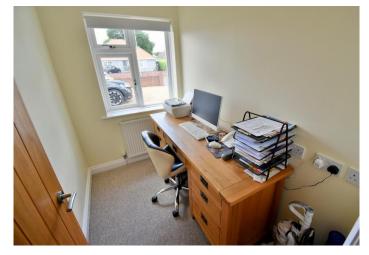

#### **Ground floor:**

- Entrance porch
- 14' x 13' Spacious entrance hall
- 20' Impressive **lounge** with a double glazed window overlooking the rear garden, double glazed French doors leading out onto a patio area. An attractive focal point of the room is an electric living flame log effect fire
- 16' **Kitchen/dining room** incorporating ample rolltop worksurfaces with matching upstands and a good range of base and wall units, range cooker with extractor canopy above, recess and plumbing for washing machine, central island unit with recess for fridge and storage beneath, integrated dishwasher, integrated fridge and freezer, cupboard housing a wall mounted gas fired Valliant boiler, ample space for dining table and chairs, polished porcelain tiled floor, double glazed window overlooking the rear garden
- Utility room with tiled floor, space and outlet for tumble drier, double glazed door leading out into the rear garden
- Ground floor **cloakroom** finished in a stylish white suite incorporating a WC with concealed cistern, wall mounted wash hand basin, partly tiled walls, tiled floor
- Three ground floor double bedrooms
- Spacious ground floor family **bathroom/shower room** finished in a modern white suite incorporating a panelled bath with mixer taps and shower hose, large separate shower cubicle with chrome raindrop shower head and separate shower attachment, WC with concealed cistern, wash hand basin with vanity storage beneath, fully tiled walls
- Office with a double glazed window to the front aspect