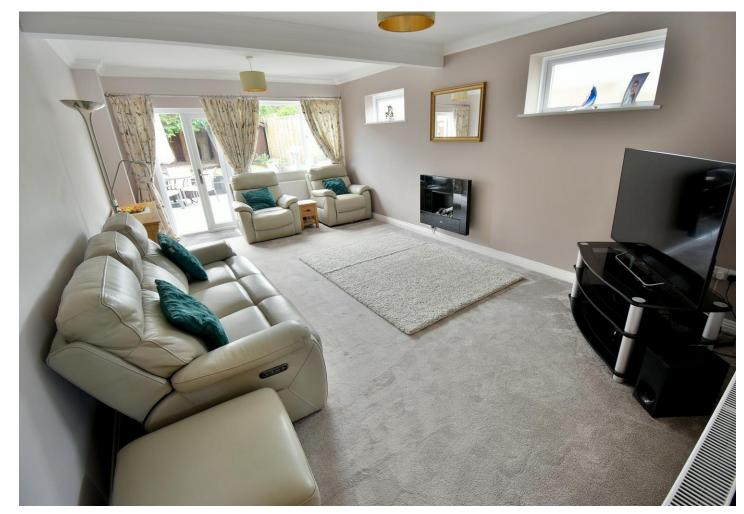

#### **Ground floor:**

- Entrance porch
- 14' x 13' Spacious entrance hall
- 20' Impressive **lounge** with a double glazed window overlooking the rear garden, double glazed French doors leading out onto a patio area. An attractive focal point of the room is an electric living flame log effect fire
- 16' **Kitchen/dining room** incorporating ample rolltop worksurfaces with matching upstands and a good range of base and wall units, range cooker with extractor canopy above, recess and plumbing for washing machine, central island unit with recess for fridge and storage beneath, integrated dishwasher, integrated fridge and freezer, cupboard housing a wall mounted gas fired Valliant boiler, ample space for dining table and chairs, polished porcelain tiled floor, double glazed window overlooking the rear garden
- Utility room with tiled floor, space and outlet for tumble drier, double glazed door leading out into the rear garden
- Ground floor **cloakroom** finished in a stylish white suite incorporating a WC with concealed cistern, wall mounted wash hand basin, partly tiled walls, tiled floor
- Three ground floor double bedrooms
- Spacious ground floor family **bathroom/shower room** finished in a modern white suite incorporating a panelled bath with mixer taps and shower hose, large separate shower cubicle with chrome raindrop shower head and separate shower attachment, WC with concealed cistern, wash hand basin with vanity storage beneath, fully tiled walls
- Office with a double glazed window to the front aspect