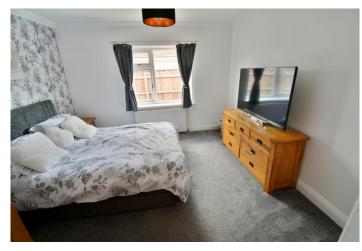

#### **Ground floor:**

- Entrance porch
- 14' x 13' Spacious entrance hall
- 20' Impressive **lounge** with a double glazed window overlooking the rear garden, double glazed French doors leading out onto a patio area. An attractive focal point of the room is an electric living flame log effect fire
- 16' **Kitchen/dining room** incorporating ample rolltop worksurfaces with matching upstands and a good range of base and wall units, range cooker with extractor canopy above, recess and plumbing for washing machine, central island unit with recess for fridge and storage beneath, integrated dishwasher, integrated fridge and freezer, cupboard housing a wall mounted gas fired Valliant boiler, ample space for dining table and chairs, polished porcelain tiled floor, double glazed window overlooking the rear garden
- Utility room with tiled floor, space and outlet for tumble drier, double glazed door leading out into the rear garden
- Ground floor **cloakroom** finished in a stylish white suite incorporating a WC with concealed cistern, wall mounted wash hand basin, partly tiled walls, tiled floor
- Three ground floor double bedrooms
- Spacious ground floor family **bathroom/shower room** finished in a modern white suite incorporating a panelled bath with mixer taps and shower hose, large separate shower cubicle with chrome raindrop shower head and separate shower attachment, WC with concealed cistern, wash hand basin with vanity storage beneath, fully tiled walls
- Office with a double glazed window to the front aspect