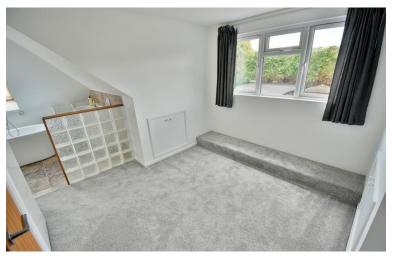

#### First floor:

- **Double bedroom** which is open plan with a sitting room
- Sitting room with an opening through into a spacious and stylish en-suite bathroom
- En-suite bathroom incorporating a free standing contemporary pear drop bath with mixer taps and shower hose, WC with concealed cistern, wash hand basin with vanity storage beneath, fitted wardrobes and additional cupboard storage