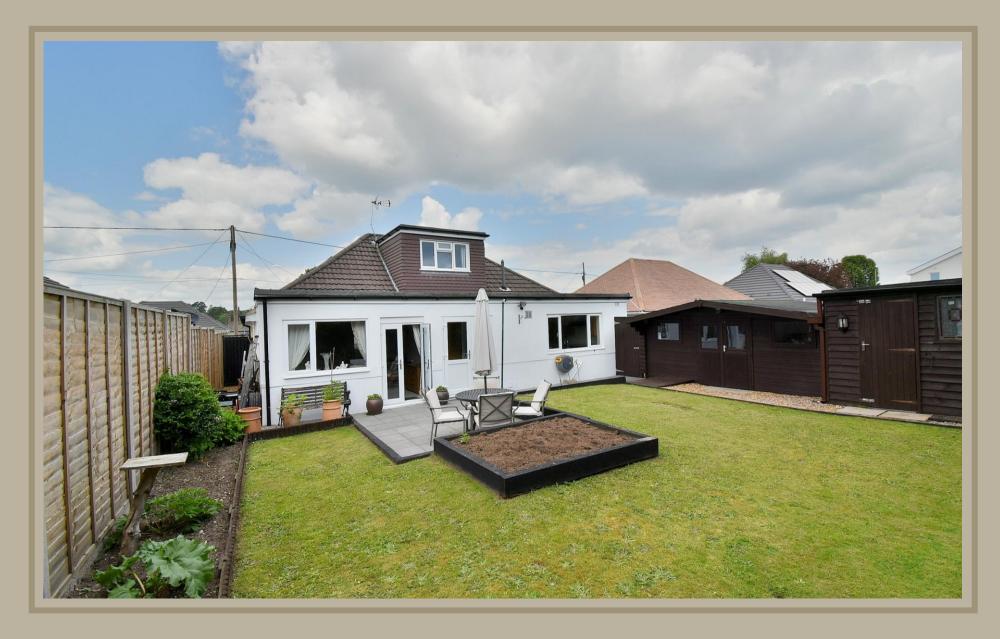

### FREEHOLD GUIDE PRICE £580,000

This immaculately presented and extremely spacious four double bedroom, two bathroom detached chalet bungalow has a 45' private south facing rear garden with a workshop and log cabin. A front driveway provides generous off road parking.

## **Outside**

- The **rear garden** is a superb feature of the property as it measures approximately 40' x 35', faces a southerly aspect and offers an excellent degree of seclusion
- Adjoining the rear of the property there is a good sized paved patio area with side gates on either side of the property. The remainder of the garden is laid to lawn. At the far end of the garden there is a useful timber storage shed and covered patio/hot tub area. The hot tub is included in the sale. Also within the garden there is a detached workshop with light and power and a log cabin which also has light and power
- A front and side **driveway** provides generous off road parking for several vehicles
- Further benefits include double glazing, UPVC fascias and soffits, a gas fired heating system with a replacement Valliant boiler