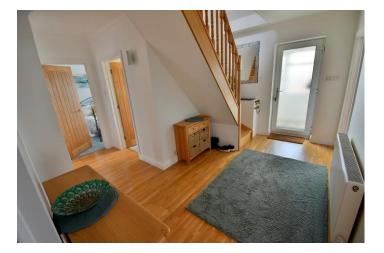

#### **Ground floor:**

- Entrance porch
- 14' x 13' Spacious entrance hall
- 20' Impressive **lounge** with a double glazed window overlooking the rear garden, double glazed French doors leading out onto a patio area. An attractive focal point of the room is an electric living flame log effect fire
- 16' **Kitchen/dining room** incorporating ample rolltop worksurfaces with matching upstands and a good range of base and wall units, range cooker with extractor canopy above, recess and plumbing for washing machine, central island unit with recess for fridge and storage beneath, integrated dishwasher, integrated fridge and freezer, cupboard housing a wall mounted gas fired Valliant boiler, ample space for dining table and chairs, polished porcelain tiled floor, double glazed window overlooking the rear garden
- Utility room with tiled floor, space and outlet for tumble drier, double glazed door leading out into the rear garden
- Ground floor **cloakroom** finished in a stylish white suite incorporating a WC with concealed cistern, wall mounted wash hand basin, partly tiled walls, tiled floor
- Three ground floor double bedrooms
- Spacious ground floor family **bathroom/shower room** finished in a modern white suite incorporating a panelled bath with mixer taps and shower hose, large separate shower cubicle with chrome raindrop shower head and separate shower attachment, WC with concealed cistern, wash hand basin with vanity storage beneath, fully tiled walls
- Office with a double glazed window to the front aspect