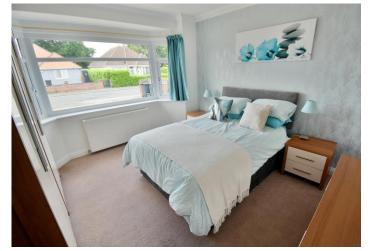

#### **Ground floor:**

- Entrance porch
- 14' x 13' Spacious entrance hall
- 20' Impressive **lounge** with a double glazed window overlooking the rear garden, double glazed French doors leading out onto a patio area. An attractive focal point of the room is an electric living flame log effect fire
- 16' **Kitchen/dining room** incorporating ample rolltop worksurfaces with matching upstands and a good range of base and wall units, range cooker with extractor canopy above, recess and plumbing for washing machine, central island unit with recess for fridge and storage beneath, integrated dishwasher, integrated fridge and freezer, cupboard housing a wall mounted gas fired Valliant boiler, ample space for dining table and chairs, polished porcelain tiled floor, double glazed window overlooking the rear garden
- Utility room with tiled floor, space and outlet for tumble drier, double glazed door leading out into the rear garden
- Ground floor **cloakroom** finished in a stylish white suite incorporating a WC with concealed cistern, wall mounted wash hand basin, partly tiled walls, tiled floor
- Three ground floor double bedrooms
- Spacious ground floor family **bathroom/shower room** finished in a modern white suite incorporating a panelled bath with mixer taps and shower hose, large separate shower cubicle with chrome raindrop shower head and separate shower attachment, WC with concealed cistern, wash hand basin with vanity storage beneath, fully tiled walls
- Office with a double glazed window to the front aspect

#### First floor:

- **Double bedroom** which is open plan with a sitting room
- Sitting room with an opening through into a spacious and stylish en-suite bathroom
- En-suite bathroom incorporating a free standing contemporary pear drop bath with mixer taps and shower hose, WC with concealed cistern, wash hand basin with vanity storage beneath, fitted wardrobes and additional cupboard storage