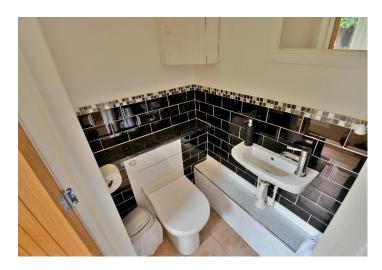

#### **Ground floor:**

- Entrance porch
- 14' x 13' Spacious entrance hall
- 20' Impressive **lounge** with a double glazed window overlooking the rear garden, double glazed French doors leading out onto a patio area. An attractive focal point of the room is an electric living flame log effect fire
- 16' **Kitchen/dining room** incorporating ample rolltop worksurfaces with matching upstands and a good range of base and wall units, range cooker with extractor canopy above, recess and plumbing for washing machine, central island unit with recess for fridge and storage beneath, integrated dishwasher, integrated fridge and freezer, cupboard housing a wall mounted gas fired Valliant boiler, ample space for dining table and chairs, polished porcelain tiled floor, double glazed window overlooking the rear garden
- Utility room with tiled floor, space and outlet for tumble drier, double glazed door leading out into the rear garden
- Ground floor **cloakroom** finished in a stylish white suite incorporating a WC with concealed cistern, wall mounted wash hand basin, partly tiled walls, tiled floor
- Three ground floor double bedrooms
- Spacious ground floor family **bathroom/shower room** finished in a modern white suite incorporating a panelled bath with mixer taps and shower hose, large separate shower cubicle with chrome raindrop shower head and separate shower attachment, WC with concealed cistern, wash hand basin with vanity storage beneath, fully tiled walls
- Office with a double glazed window to the front aspect