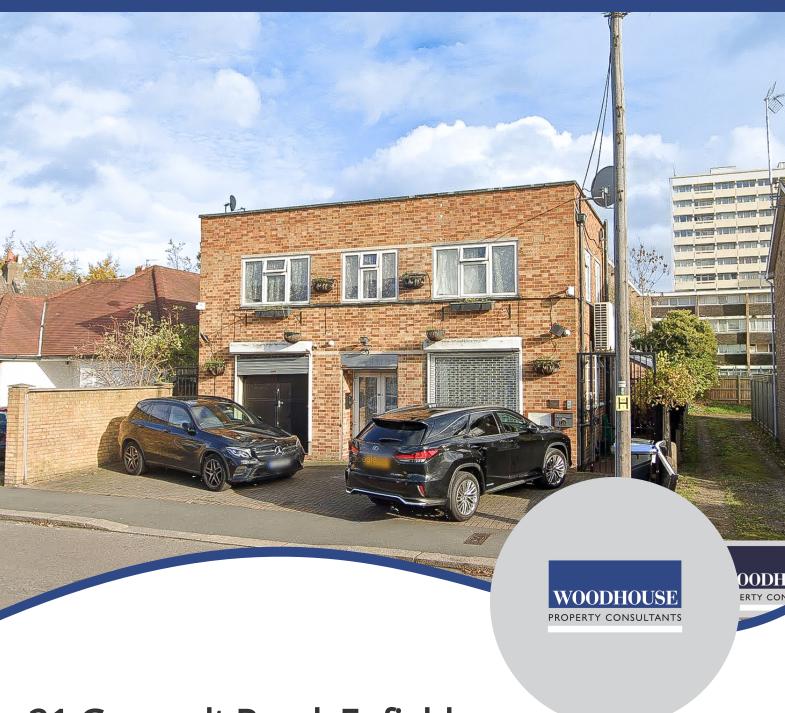

FOR SALE £950,000 Freehold

21 Garnault Road, Enfield, Greater London. EN1 4TS

## **ABOUT THE PROPERTY**

Woodhouse are pleased to offer this freehold commercial opportunity situated in the ever-desirable neighbourhood of Forty Hill,

This Detached mixed-use premises comprises of:-

Warehouse approx 600 sqf

Offices to the rear approx 1,600 sqf

Canopy (approx 315 sqf) + Hard-surfaced fenced land (approx 405 sqf)

3 x parking spaces to the front

1-Bedroom Flat

The premises are being sold with vacant possession, with the commercial premises having a potential income of nearly £50k and the 1-bedroom Flat with a potential rental income of £12,500 per annum. A total potential rental income for the premises therefore in excess of £60,000