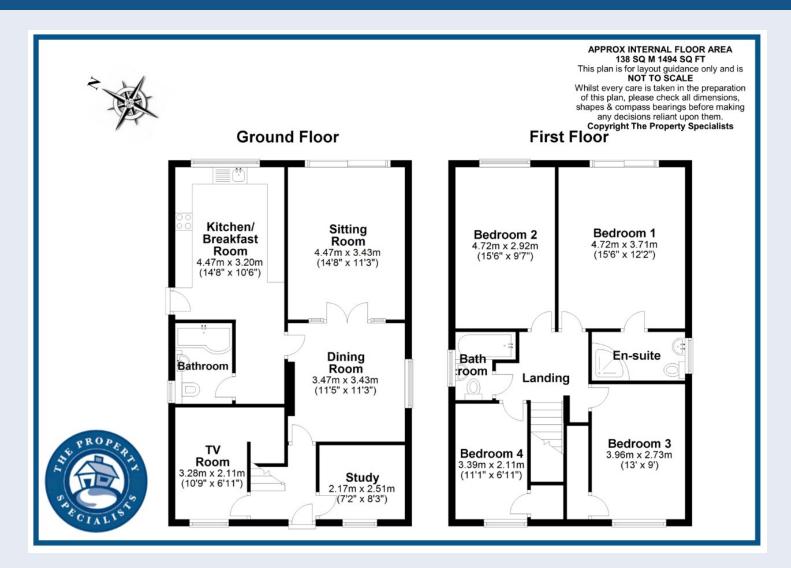

On entering the property there is an entrance hall with doors leading to four defined reception rooms including a sitting room, TV room, study and good size central dining room. The kitchen breakfast room has a range of fitted units with complimentary worktops.

Upstairs there are four double bedrooms with the main bedroom benefitting from an en-suite shower room, which is in addition to the ground floor and first floor bathrooms. The second of the largest bedrooms gives access to a loft room which is a huge room which you can easily stand up in and offers huge potential to extend into another bedroom.

Outside the house there is off-road parking to the front and side gate to the right, the rear garden has a fantastic, terraced patio leading to a further Indian sandstone patio which enjoys the mid-day summer sun, the rest is laid to lawn with a range trees and shrubs and herbaceous boarders. There are two large timber outbuildings one is used for storage and the other as a gym.