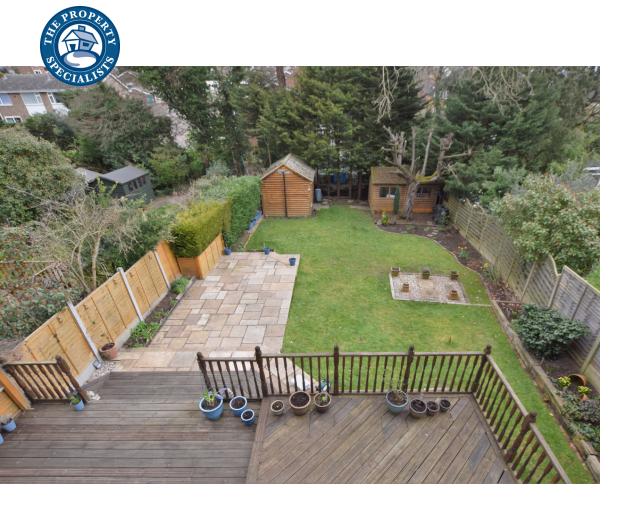

Outside the house there is off-road parking to the front and side gate to the right, the rear garden has a fantastic, terraced patio leading to a further Indian sandstone patio which enjoys the mid-day summer sun, the rest is laid to lawn with a range trees and shrubs and herbaceous boarders. There are two large timber outbuildings one is used for storage and the other as a gym.