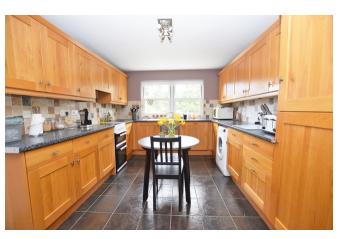

On entering the property there is an entrance hall with doors leading to four defined reception rooms including a sitting room, TV room, study and good size central dining room. The kitchen breakfast room has a range of fitted units with complimentary worktops.