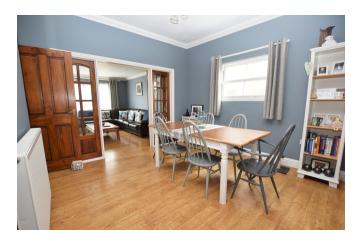

On entering the property there is an entrance hall with doors leading to four defined reception rooms including a sitting room, TV room, study and good size central dining room. The kitchen breakfast room has a range of fitted units with complimentary worktops.