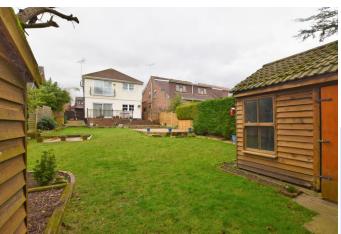

Outside the house there is off-road parking to the front and side gate to the right, the rear garden has a fantastic, terraced patio leading to a further Indian sandstone patio which enjoys the mid-day summer sun, the rest is laid to lawn with a range trees and shrubs and herbaceous boarders. There are two large timber outbuildings one is used for storage and the other as a gym.

- Detached Family Residence
- Ground Floor Cloakroom / Bathroom
- TV Room / Playroom
- Study For Those Who Wish to Work From Home
- Central Dining Room
- Sitting Room To The Rear
- Four Double Bedrooms
- Family Bathroom
- En-suite To The Main Bedroom
- Main Bedroom With Juliette Balcony
- Large Plot With Two Timber Outbuildings
- Fantastic Loft Room / Potential For A Further Bedroom
- Off Road Parking To The Front