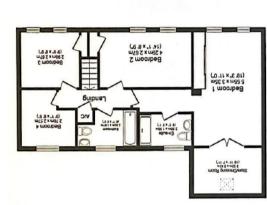

First Floor Floor area 73.1 sq.m. (787 sq.ft.) approx

To the first floor are four good sized bedrooms, with an ensuite shower room, dressing area to the master and a walk in wardrobe and a modern three piece house bathroom.

Externally the property has a larger than average enclosed and private rear garden, in and out driveway for ample off street parking, garage with electric door and mature front garden.