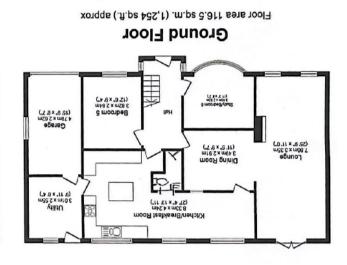

## Strensall Road, Earswick, York YO32 9SJ

Offered for sale in the desirable village of Earswick is this substantial extended detached family home boasting from a generous sized rear garden! Upon entering the property you walk in to a bright hallway which leads on to a spacious lounge, dining room and two double bedrooms, one of which is currently used as an office but can become a further reception room if you wish, kitchen with central island (with a qettle tap) and dining area, a utility and ground floor w/c.