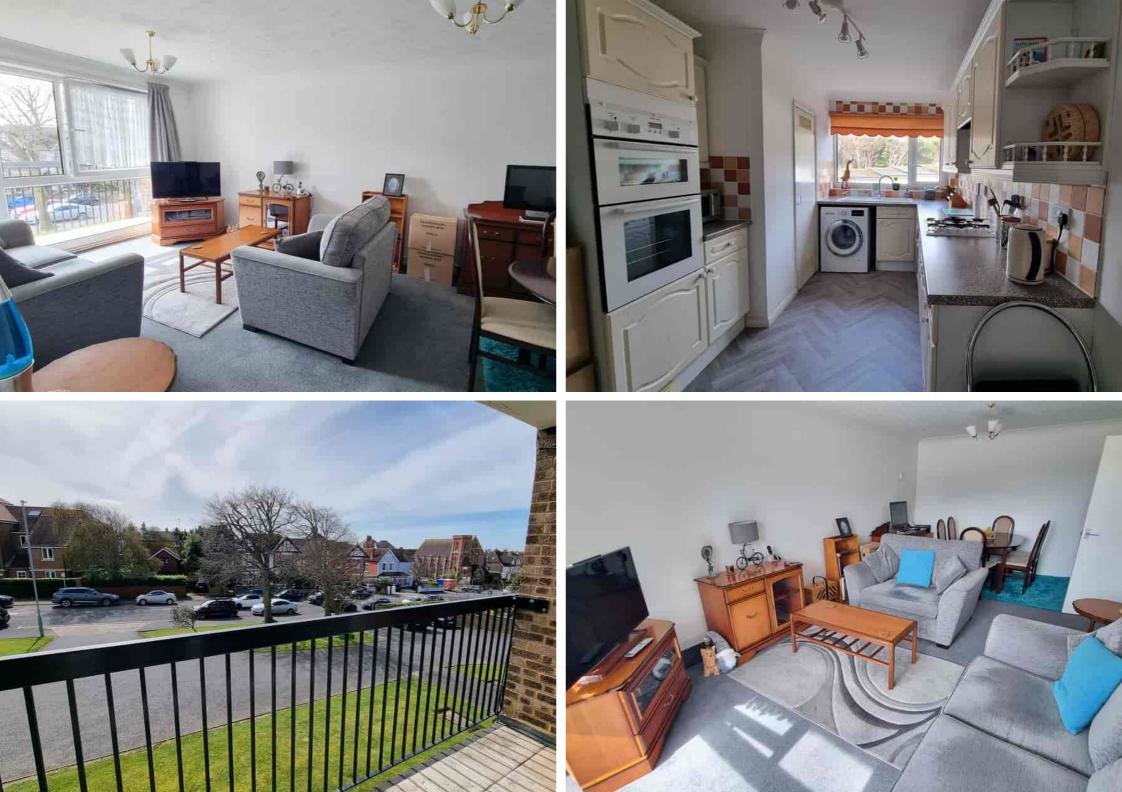

11 April Place Buckhurst Road , Bexhill on Sea , East Sussex , TN40 1UE Spacious Apartment In Bexhill Town Centre (NO CHAIN) £239,950

JUST ON MARKET : The Property Cafe is delighted to offer For Sale this Spacious First Floor Floor Two Bedroom Purpose Built Apartment with benefits & accommodation to include: A Spacious First Floor Apartment \* Sought After Town Center Location \* Two Good Size Double Bedrooms \* South Facing Lounge-Diner \* Covered South Facing Balcony \* Modern Shower Room & Separate W.C \* Modern Kitchen-Diner \* Central Heating & Double Glazed \* Located Close To The Station, Seafront & Town Center Shopping \* Well Presented & Modern Throughout \* Secure Communal Entrance Hall with Entry Phone \* A Single Garage To The Rear (En-Bloc) \* Internal Viewing Highly Recommended \* Call our Bexhill Team 01424 224488 .....

JUST ON MARKET : The Property Cafe is delighted to offer For Sale this Spacious First Floor Floor Two Bedroom Purpose Built Apartment with benefits & accommodation to include: A Spacious First Floor Apartment \* Sought After Town Center Location \* Two Good Size Double Bedrooms \* South Facing Lounge-Diner \* Covered South Facing Balcony \* Modern Shower Room & Separate W.C \* Modern Kitchen-Diner (All Appliances Are Included) \* Central Heating & Double Glazed \* Located Close To The Station, Seafront & Town Center Shopping \* Well Presented & Modern Throughout \* Secure Communal Entrance Hall with Entry Phone \* A Single Garage To The Rear (En-Bloc) \* Internal Viewing Highly Recommended \* Call our Bexhill Team 01424 224488 .....

- Spacious First Floor Apartment
- Two Double Bedrooms with Storage
- South Facing Lounge With Balcony
  - Modern Fitted Kitchen-Diner
- Kitchen with All Appliances Included
  - Shower Room with Sep W.C
    - Single Garage En-Bloc