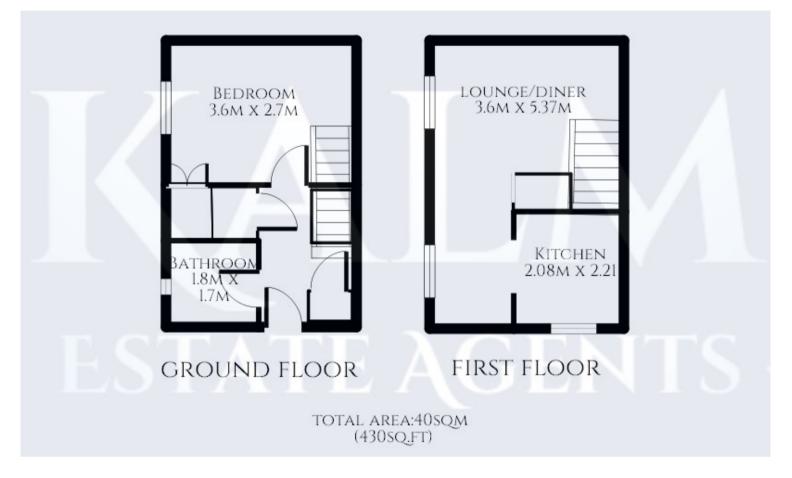

# ENTRANCE HALLWAY

Doors to the bedroom and bathroom. Three storage cupboards. Stairs to the first floor.

#### BEDROOM

3.6m x 2.7m (11' 10" x 8' 10") Double bedroom with storage cupboard. Window to the side aspect. Radiator.

# BATHROOM

1.8m x 1.7m (5' 11" x 5' 7") Side panel bath with mixer tap and hand attachment, wash hand basin and w/c. Heated towel radiator. Window to the side aspect.

# LOUNGE/DINER

3.6m x 5.37m (11' 10" x 17' 7") A great open plan space opening to the kitchen, two Velux windows to the side aspect. Radiator.

# **KITCHEN**

2.08m x 2.21m (6' 10" x 7' 3") Fitted kitchen with a range of wall and base units with worksurface over. Space for free standing cooker, washing machine and fridge/freezer. Window to the front aspect .Wall mount combination boiler.