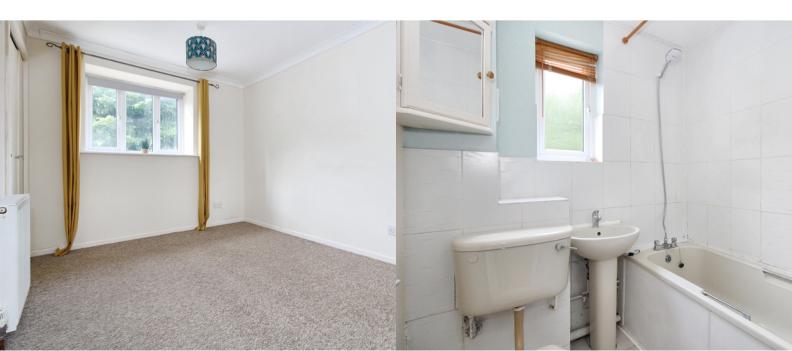

#### BEDROOM

3.6m x 2.7m (11' 10" x 8' 10") Double bedroom with storage cupboard. Window to the side aspect. Radiator.

# BATHROOM

1.8m x 1.7m (5' 11" x 5' 7") Side panel bath with mixer tap and hand attachment, wash hand basin and w/c. Heated towel radiator. Window to the side aspect.