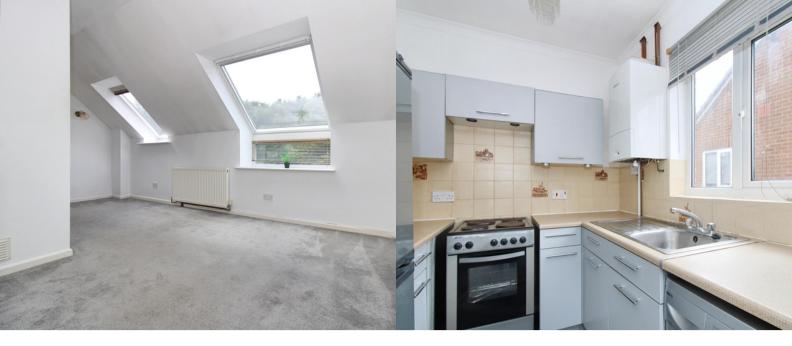

# LOUNGE/DINER

3.6m x 5.37m (11' 10" x 17' 7") A great open plan space opening to the kitchen, two Velux windows to the side aspect. Radiator.

# **KITCHEN**

2.08m x 2.21m (6' 10" x 7' 3") Fitted kitchen with a range of wall and base units with worksurface over. Space for free standing cooker, washing machine and fridge/freezer. Window to the front aspect .Wall mount combination boiler.