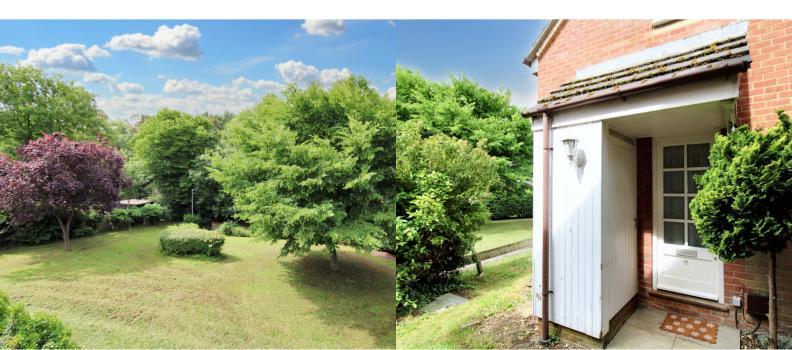

# GARDEN

To the side, is a laid to lawn, south facing garden.

# ALLOCATED SPACE

One allocated parking space can be found at the front. Visitor spaces are also present.

| Energy Efficiency Rating                    |   |   |   |                            |                         |
|---------------------------------------------|---|---|---|----------------------------|-------------------------|
|                                             |   |   |   | Current                    | Potential               |
| Very energy efficient - lower running costs |   |   |   |                            |                         |
| (92+)                                       | Α |   |   |                            | 01                      |
| (81-91)                                     | В |   |   |                            | 91                      |
| (69-80)                                     | С |   |   | 70                         |                         |
| (55-68)                                     |   | D |   |                            |                         |
| (39-54)                                     |   | Ξ |   |                            |                         |
| (21-38)                                     |   |   | F |                            |                         |
| (1-20)                                      |   |   | G |                            |                         |
| Not energy efficient - higher running costs |   |   |   |                            |                         |
|                                             |   |   |   | EU Directive<br>2002/91/EC | $\langle \circ \rangle$ |