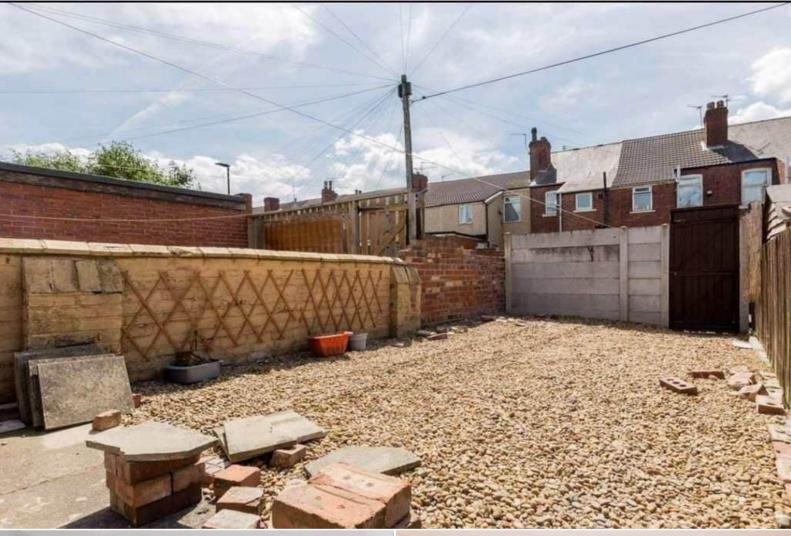

The property benefits from double glazing, gas central heating throughout.

The council tax band is A.

The interior of this property comprises a spacious living room, dining room and fitted kitchen on the ground floor. The first floor consists of 2 bedrooms and the family bathroom. The exterior boasts a private rear yard, perfect for enjoying the summer months.