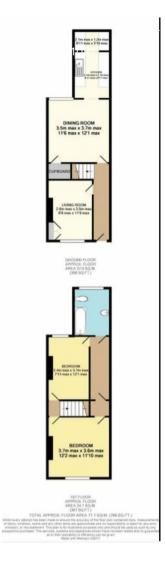

The property benefits from double glazing, gas central heating throughout.

The council tax band is A.

The interior of this property comprises a spacious living room, dining room and fitted kitchen on the ground floor. The first floor consists of 2 bedrooms and the family bathroom. The exterior boasts a private rear yard, perfect for enjoying the summer months.