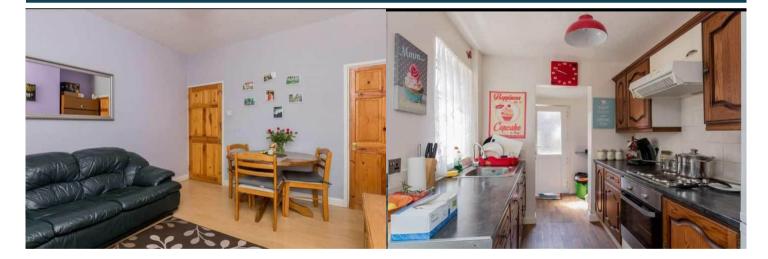

The property benefits from double glazing, gas central heating throughout.

The council tax band is A.

The interior of this property comprises a spacious living room, dining room and fitted kitchen on the ground floor. The first floor consists of 2 bedrooms and the family bathroom. The exterior boasts a private rear yard, perfect for enjoying the summer months.