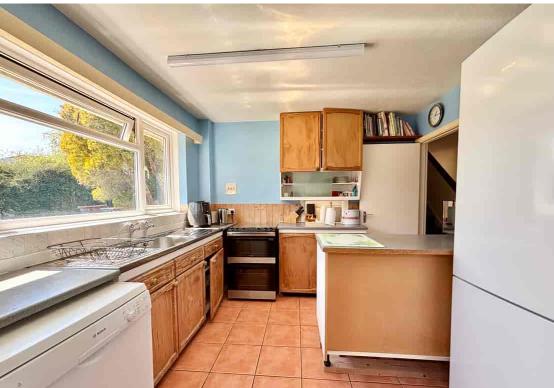

17 Summer Hill Road, Bexhill-on-Sea, East Sussex, TN39 4LN
Well Proportioned Four Bedroom Detached Chalet Bungalow With South Facing Garden £475,000 - Freehold

Property Café are delighted to present to the market this extremely well proportioned, four bedroom, detached chalet bungalow for sale in a sought after pocket of 'Broad Oak Park' Bexhill. Accommodation and benefits include; A bright & airy entrance hall giving access to all ground floor rooms; Spacious lounge/diner offering an excellent space to relax or entertain with French doors leading to the garden; Fitted kitchen with ample cupboard & worktop space as well as room for freestanding cooker & white goods; Two generous ground floor double bedrooms; Modern fitted family bathroom comprising of a bath with overhead shower attachment & wash basin; Separate WC. Upstairs consists of two further bedrooms the master boasting a large storage cupboard/wardrobe and a newly fitted en-suite shower room. Externally this property offers a private & sunny south facing rear garden with lots of potential, a single garage and off-road parking. Other benefits include; gas central heating, double gazing and no onward chain. We recommend you view at your earliest convenience.