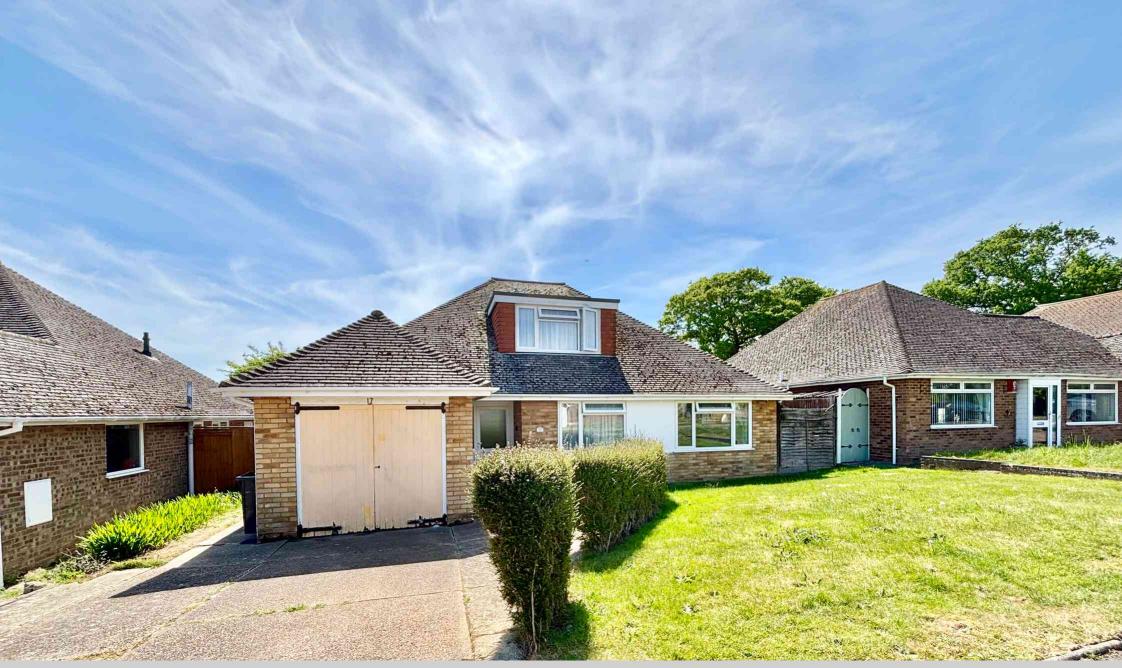

17 Summer Hill Road, Bexhill-on-Sea, East Sussex, TN39 4LN
Well Proportioned Four Bedroom Detached Chalet Bungalow With South Facing Garden £475,000 - Freehold

Property Café are delighted to present to the market this extremely well proportioned, four bedroom, detached chalet bungalow for sale in a sought after pocket of 'Broad Oak Park' Bexhill. Accommodation and benefits include; A bright & airy entrance hall giving access to all ground floor rooms; Spacious lounge/diner offering an excellent space to relax or entertain with French doors leading to the garden; Fitted kitchen with ample cupboard & worktop space as well as room for freestanding cooker & white goods; Two generous ground floor double bedrooms; Modern fitted family bathroom comprising of a bath with overhead shower attachment & wash basin; Separate WC. Upstairs consists of two further bedrooms the master boasting a large storage cupboard/wardrobe and a newly fitted en-suite shower room. Externally this property offers a private & sunny south facing rear garden with lots of potential, a single garage and off-road parking. Other benefits include; gas central heating, double gazing and no onward chain. We recommend you view at your earliest convenience.

- Four Bedroom Detached Chalet Bungalow For Sale
  - Spacious lounge/Diner
  - Master Bedroom & En Suite Shower Room
  - Ground Floor Bathroom & Separate WC
    - South Facing & Private Rear Garden

- Single Garage & Off-Road Parking
  - Ample Storage Throughout
- Sought After 'Broad Oak Park' Area Of Bexhill
  - Sold With No Onward Chain
  - Viewing Highly Recommended