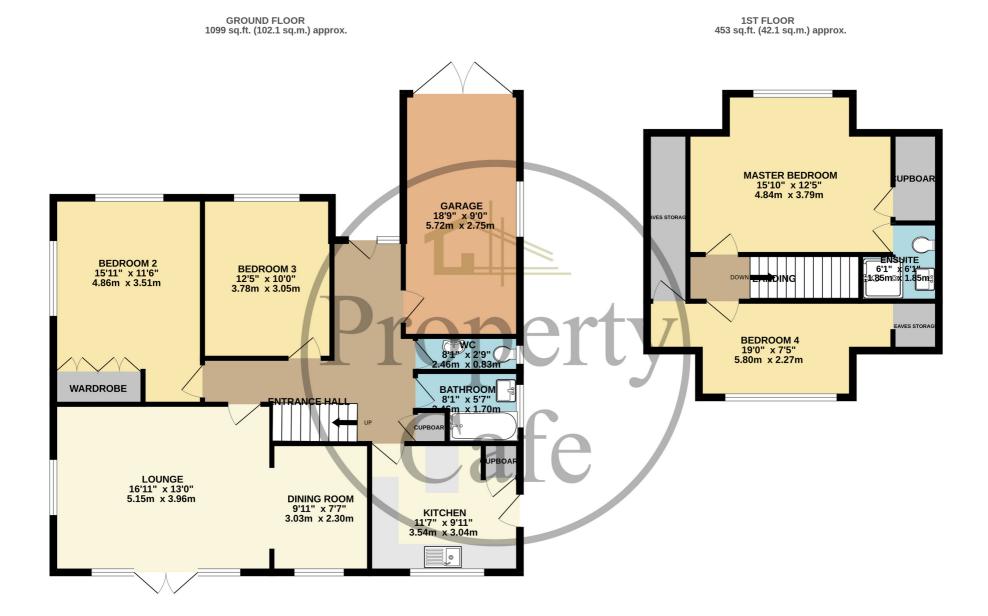

17 Summer Hill Road, Bexhill-on-Sea, East Sussex, TN39 4LN
Well Proportioned Four Bedroom Detached Chalet Bungalow With South Facing Garden £475,000 - Freehold

Property Café are delighted to present to the market this extremely well proportioned, four bedroom, detached chalet bungalow for sale in a sought after pocket of 'Broad Oak Park' Bexhill. Accommodation and benefits include; A bright & airy entrance hall giving access to all ground floor rooms; Spacious lounge/diner offering an excellent space to relax or entertain with French doors leading to the garden; Fitted kitchen with ample cupboard & worktop space as well as room for freestanding cooker & white goods; Two generous ground floor double bedrooms; Modern fitted family bathroom comprising of a bath with overhead shower attachment & wash basin; Separate WC. Upstairs consists of two further bedrooms the master boasting a large storage cupboard/wardrobe and a newly fitted en-suite shower room. Externally this property offers a private & sunny south facing rear garden with lots of potential, a single garage and off-road parking. Other benefits include; gas central heating, double gazing and no onward chain. We recommend you view at your earliest convenience.

## TOTAL FLOOR AREA: 1552 sq.ft. (144.2 sq.m.) approx.

Whilst every attempt has been made to ensure the accuracy of the floorplan contained here, measurements of doors, windows, rooms and any other items are approximate and no responsibility is taken for any error, omission or mis-statement. This plan is for illustrative purposes only and should be used as such by any prospective purchaser. The services, systems and appliances shown have not been tested and no guarantee as to their operability or efficiency can be given.

Made with Metropix ©2025

Bedrooms: 4

Receptions: 2

**Council Tax:** Band E

Council Tax: Rate 2964.43

**Parking Types:** Driveway. Garage.

**Heating Sources:** Gas Central.

**Electricity Supply:** Mains Supply.

- Four Bedroom Detached Chalet Bungalow For Sale
  - Spacious lounge/Diner
  - Master Bedroom & En Suite Shower Room
  - Ground Floor Bathroom & Separate WC
    - South Facing & Private Rear Garden

- Single Garage & Off-Road Parking
  - Ample Storage Throughout
- Sought After 'Broad Oak Park' Area Of Bexhill
  - Sold With No Onward Chain
  - Viewing Highly Recommended