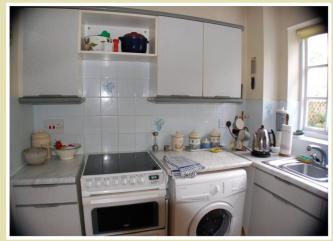

Living Room 24' 3" x 10' (7.39m x 3.05m) narrows to 8'. This is an attractive room with views over front and rear gardens. Bay window to front. French door to rear. Understairs cupboard

Kitchen 7' 9" x 6' 6" (2.36m x 1.98m) Fitted with a comprehensive range of wall and floor cupboards. Plumbing for washing machine. Space for cooker. Under stairs storage cupboard. Window to rear.