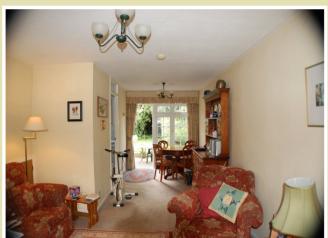

Living Room 24' 3" x 10' (7.39m x 3.05m) narrows to 8'. This is an attractive room with views over front and rear gardens. Bay window to front. French door to rear. Understairs cupboard

Kitchen 7' 9" x 6' 6" (2.36m x 1.98m) Fitted with a comprehensive range of wall and floor cupboards. Plumbing for washing machine. Space for cooker. Under stairs storage cupboard. Window to rear.