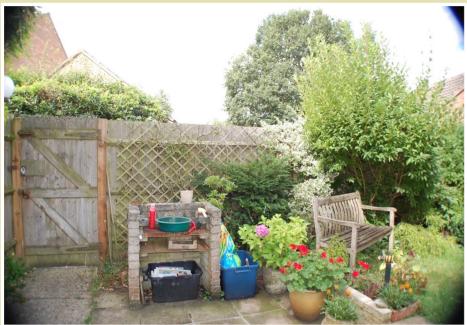

Bedroom 3 7' x 6' (2.13m x 1.83m) Window to front. Built in cupboard.

Bathroom White suite of bath, wash hand basin and WC. Part tiled walls. Down lights and extractor

Outside

Garden Front garden is lawn and well stocked borders. Rear garden is enclosed. Patio area.