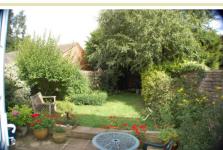

Bedroom 3 7' x 6' (2.13m x 1.83m) Window to front. Built in cupboard.

Bathroom White suite of bath, wash hand basin and WC. Part tiled walls. Down lights and extractor

Outside

Garden Front garden is lawn and well stocked borders. Rear garden is enclosed. Patio area.