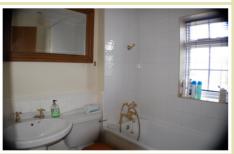

Bedroom 3 7' x 6' (2.13m x 1.83m) Window to front. Built in cupboard.

Bathroom White suite of bath, wash hand basin and WC. Part tiled walls. Down lights and extractor

Outside

Garden Front garden is lawn and well stocked borders. Rear garden is enclosed. Patio area.