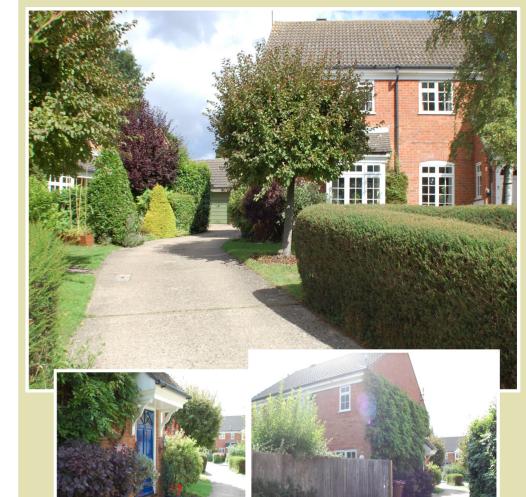

Bedroom 3 7' x 6' (2.13m x 1.83m) Window to front. Built in cupboard.

Bathroom White suite of bath, wash hand basin and WC. Part tiled walls. Down lights and extractor

Outside

Garden Front garden is lawn and well stocked borders. Rear garden is enclosed. Patio area.

Garage There is a driveway giving access to the GARAGE En Bloc. Up and over door and power. Further allocated parking