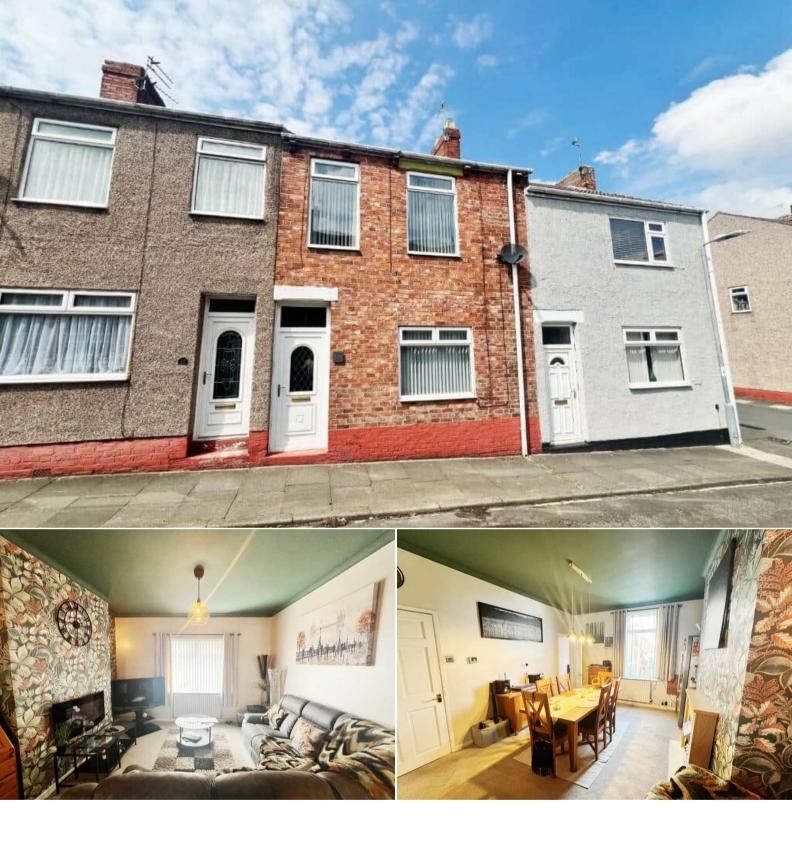

## Baff Street Spennymoor

Bettermove are proud to present this 3 bedroom terraced house in Spennymoor available with no forward chain.

The property benefits from double glazing, gas central heating throughout and has ample on street parking available nearby. The council tax band is A.

The interior of this well presented property comprises a spacious living room and dining room, the fitted kitchen and the family bathroom on the ground floor. The first floor consists of 3 double bedrooms. The exterior boasts a private rear yard, perfect for enjoying the summer months.