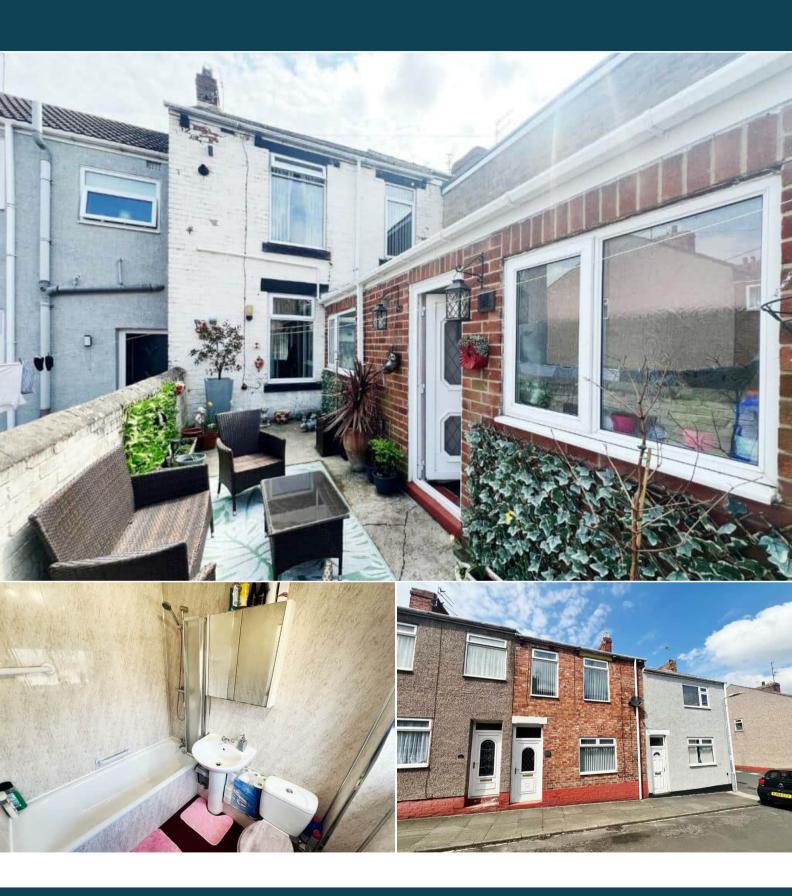

## Baff Street Spennymoor

Bettermove are proud to present this 3 bedroom terraced house in Spennymoor available with no forward chain.

The property benefits from double glazing, gas central heating throughout and has ample on street parking available nearby. The council tax band is A.

The interior of this well presented property comprises a spacious living room and dining room, the fitted kitchen and the family bathroom on the ground floor. The first floor consists of 3 double bedrooms. The exterior boasts a private rear yard, perfect for enjoying the summer months.

Located in the popular town of Spennymoor, the property is close to a range of amenities, including shops, supermarkets, restaurants and pubs. Excellent transport connections can be found from the A1(M) and many local bus routes.