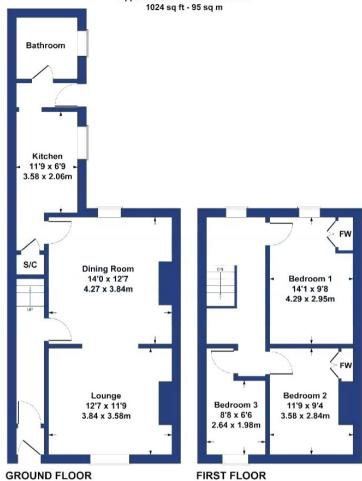

## **Baff Street**

Approximate Gross Internal Area

SKETCH PLAN FOR ILLUSTRATIVE PURPOSES ONLY

20-22 Bridge End, Leeds, LS1 4DJ t: 0330 004 0050 e: hello@bettermove.co.uk www.bettermove.co.uk