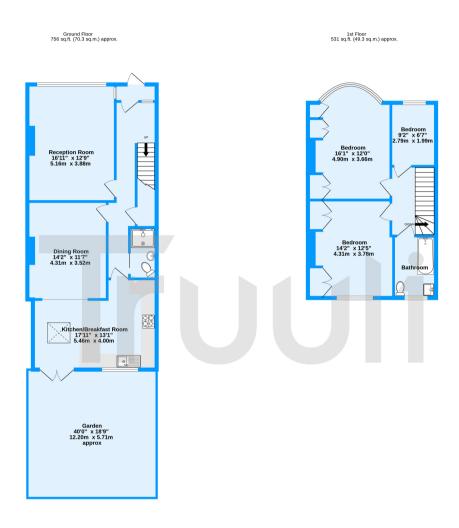

This is more than just a house—it's been a place of laughter, growth, and cherished memories. We're sure the next owners will fall in love with it just as we did!"

Waddon Road, Croydon, CR0

TOTAL FLOOR AREA: 1287 sq.ft. (119.6 sq.m.) approx.
Measurements are approximate. Not to scale. Illustrative purposes only