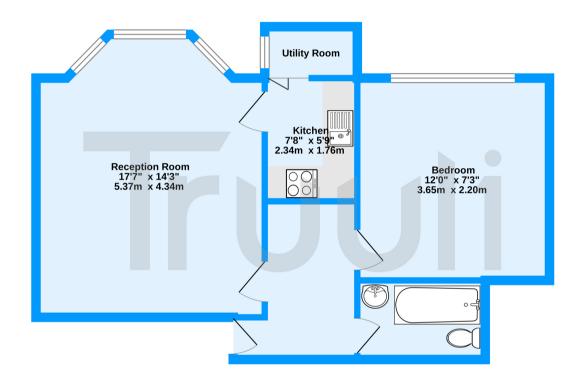

Ground Floor 548 sq.ft. (50.9 sq.m.) approx.

Warminster Road, South Norwood, SE25

TOTAL FLOOR AREA: 548 sq.ft. (50.9 sq.m.) approx.

Measurements are approximate. Not to scale. Illustrative purposes only
Made with Metropix (2020).