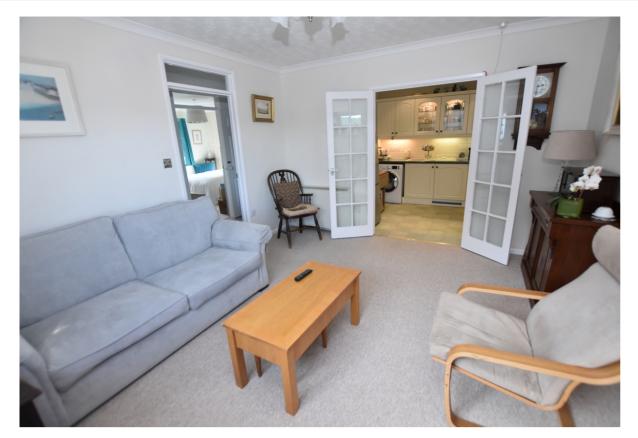

#### Sitting Room

13' 0" x 12' 9" (3.96m x 3.89m)

Glorious dual aspect room with UPVC double glazed windows with far reaching, distant views. Storage heater. Multi pane glazed double doors to Kitchen/Breakfast Room.