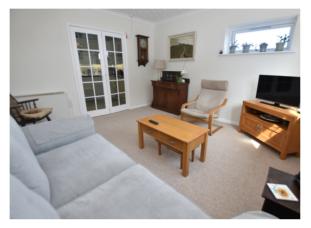

#### Sitting Room

13' 0" x 12' 9" (3.96m x 3.89m)

Glorious dual aspect room with UPVC double glazed windows with far reaching, distant views. Storage heater. Multi pane glazed double doors to Kitchen/Breakfast Room.