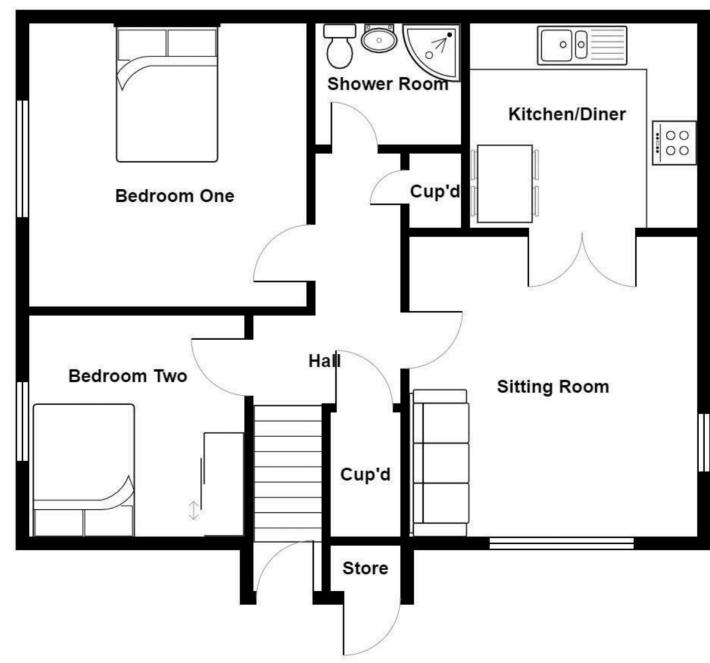

### **ROOM DESCRIPTIONS**

#### **Entrance Lobby**

 $\label{thm:entered} \textbf{Entered via UPVC double glazed door. Stairs to first floor with stair lift fitted.}$ 

### Entrance Hall

Loft access. Airing Cupboard. Doors to Sitting Room, Bedrooms and Shower Room.

#### Sitting Room

13' 0" x 12' 9" (3.96m x 3.89m)

Glorious dual aspect room with UPVC double glazed windows with far reaching, distant views. Storage heater. Multi pane glazed double doors to Kitchen/Breakfast Room.

#### Kitchen/Breakfast Room

9' 9" x 8' 8" (2.97m x 2.64m)

Fitted with a range of wall and base units with roll edge work surfaces over. Inset one and a half bowl sink and drainer with mixer tap and tiled splash backs. Built in eye level double oven, hob and extractor. Integral fridge and under sink unit housing on demand water heater. Spaces for washing machine and upright fridge/freezer. Vinyl flooring.

#### **Bedroom One**

12' 3" x 12' 1" (3.73m x 3.68m)

Storage heater and UPVC double glazed window to rear.

## Bedroom Two

9' 7" x 8' 6" (2.92m x 2.59m)

Fitted double mirror fronted wardrobes. Electric panel radiator. UPVC double glazed window to rear.

# Shower Room

Fully tiled and fitted with a white suite comprising; large shower quadrant with electric shower, Vanity unit with inset basin and low level W.C. Shaver point, heated towel rail and extractor.

#### Outside

Walk in storage cupboard. A gravelled seating area gives access to shared garden which is laid to lawn.