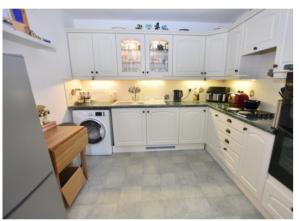

#### Kitchen/Breakfast Room

9' 9" x 8' 8" (2.97m x 2.64m)

Fitted with a range of wall and base units with roll edge work surfaces over. Inset one and a half bowl sink and drainer with mixer tap and tiled splash backs. Built in eye level double oven, hob and extractor. Integral fridge and under sink unit housing on demand water heater. Spaces for washing machine and upright fridge/freezer. Vinyl flooring.