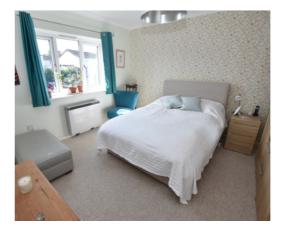

#### **Bedroom One**

12' 3" x 12' 1" (3.73m x 3.68m)

Storage heater and UPVC double glazed window to rear.

## Bedroom Two

9' 7" x 8' 6" (2.92m x 2.59m)

Fitted double mirror fronted wardrobes. Electric panel radiator. UPVC double glazed window to rear.