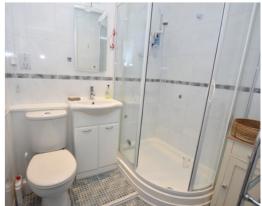

# Shower Room

Fully tiled and fitted with a white suite comprising; large shower quadrant with electric shower, Vanity unit with inset basin and low level W.C. Shaver point, heated towel rail and extractor.